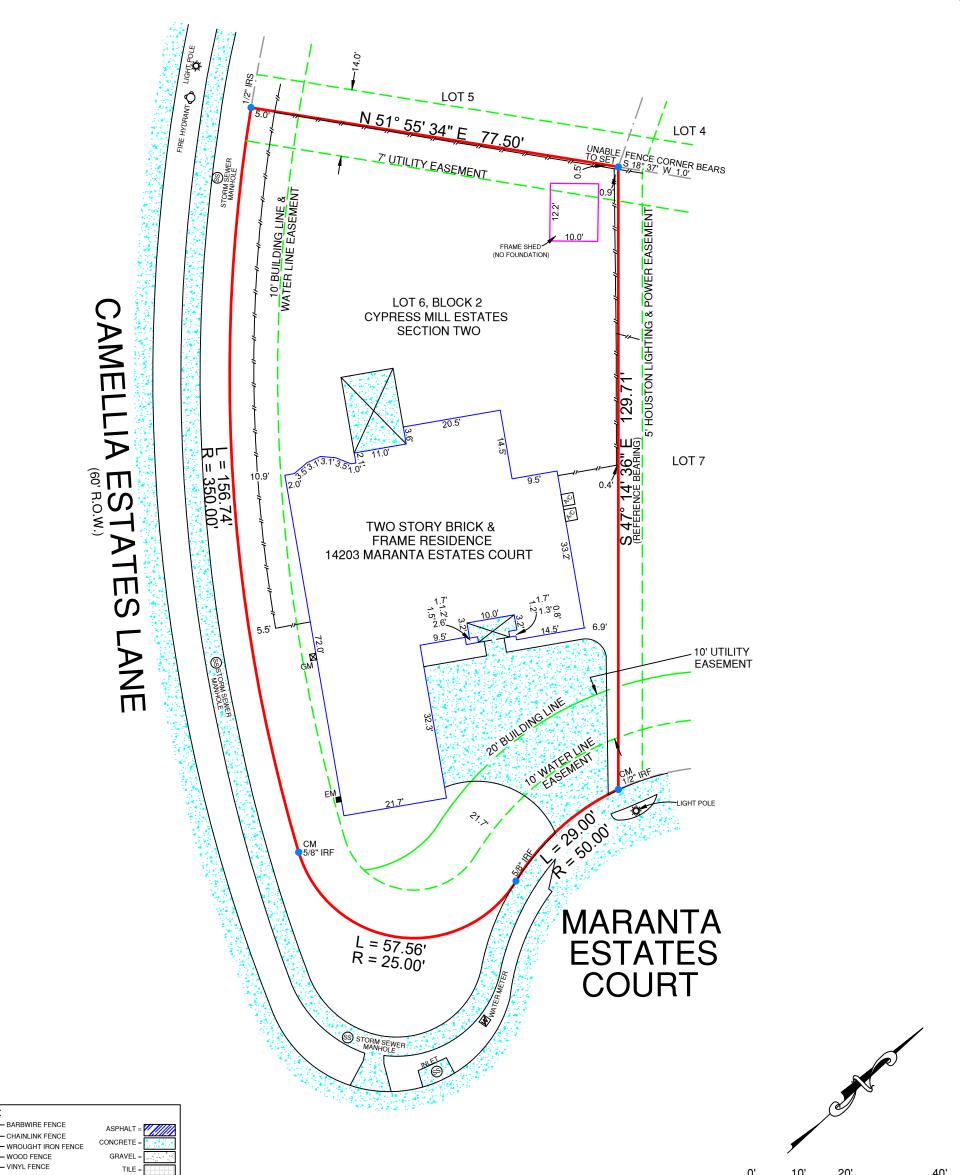

- CHAINLINK FENCE - WROUGHT IRON FENCE - WOOD FENCE -//-- VINYL FENCE

LEGEND:

| -E-E-E-ELECTRIC LINE                                           | WOOD =         |
|----------------------------------------------------------------|----------------|
| GM = GAS METER<br>EM = ELECTRIC METER                          | BRICK =        |
| IPF = IRON PIPE FOUND<br>IRS = IRON ROD SET WITH "PREMIER" CAP | STONE =        |
| IRF = IRON ROD FOUND<br>CM = CONTROLLING MONUMENT (WOOD)       | RAILROAD TIE = |

NOTES: NOTES: BEARINGS ARE BASED ON THE RECORDED PLAT. THE PROPERTY IS NOT AFFECTED BY THE FOLLOWING: (10e)-EASEMENT, C.F. NO. V867997, O.P.R.H.C.T. BUILDING LINES AND EASEMENTS ARE BASED ON THE RECORDED PLAT UNLESS OTHERWISE NOTED. ..... 

SCALE: 1"= 20'

| LEGAL DESCRIPTION:<br>BEING LOT 6, BLOCK 2, CYPRESS MILL ESTATES, SECTION TWO, A SUB<br>AND/OR PLAT RECORDS, HARRIS COUNTY, TEXAS.                                                    | DIVISION IN HARRIS COUNTY, TEXAS, ACCORDING TO THE MAP OR PLAT THEREOF RECORDED IN FILM CODE NO. 445127, OF THE MAP                                                                                                                                                                                                                                                                                                                                                                                                                                                                              | GF. NO.<br>BORROWER<br>TITLE CO.<br>TECH<br>FIELD   | TX-09-202212424<br>ORCHARD NATIONAL TITLE<br>AS/AV<br>RT                                                                                                                                                                        |
|---------------------------------------------------------------------------------------------------------------------------------------------------------------------------------------|--------------------------------------------------------------------------------------------------------------------------------------------------------------------------------------------------------------------------------------------------------------------------------------------------------------------------------------------------------------------------------------------------------------------------------------------------------------------------------------------------------------------------------------------------------------------------------------------------|-----------------------------------------------------|---------------------------------------------------------------------------------------------------------------------------------------------------------------------------------------------------------------------------------|
| OF PROPERTY LINES AND LOCATION AND TYPE OF IMPROVEMENTS. T<br>SURVEY IS NOT TO BE USED FOR CONSTRUCTION PURPOSES AND IS<br>SURVEY IS MADE PURSUANT TO THAT CERTAIN TITLE COMMITMENT U | E GROUND, UNDER MY SUPERVISION AND REFLECTS A TRUE AND CORRECT REPRESENTATION OF THE DIMENSIONS AND CALLS<br>HERE ARE NO VISIBLE AND APPARENT EASEMENTS, CONFLICTS, INTRUSIONS OR PROTRUSIONS, EXCEPT AS SHOWN. THIS<br>FOR THE EXCLUSIVE USE OF THE HEREON NAMED PURCHASER, MORTGAGE COMPANY, AND TITLE COMPANY ONLY AND THIS<br>NDER THE GF NUMBER SHOWN HEREON, PROVIDED BY THE TITLE COMPANY NAMED HEREON AND THAT THIS DATE, THE<br>ECORD THAT THE UNDERSIGNED HAS KNOWLEDGE OR HAS BEEN ADVISED ARE AS SHOWN OR NOTED HEREON. THIS SURVEY IS<br>NG TO THE RECORDED PLAT REFERENCED HEREON. | WITHIN THE<br>ZONE ACCO<br>FEDERAL EN<br>HAS A ZONE | DRMATION:<br>CT PROPERTY DOES NOT APPEAR TO LIE<br>LIMITS OF A 100-YEAR FLOOD HAZARD<br>IRDING TO THE MAP PUBLISHED BY THE<br>MERGENCY MANAGEMENT AGENCY, AND<br>E "X" RATING AS SHOWN BY MAP NO.<br>M, DATED OCTOBER 16, 2013. |
| DATE: <u>10/05/2022</u> JOB NO.: <u>22-09633</u><br>FIELD: <u>10/05/2022</u>                                                                                                          | 14203 MARANTA ESTATES COURT, CYPRESS, TX 77429<br>LOT 6, BLOCK 2, CYPRESS MILL ESTATES, SECTION TWO                                                                                                                                                                                                                                                                                                                                                                                                                                                                                              |                                                     |                                                                                                                                                                                                                                 |
| ROBERT T. PAUL, JR.                                                                                                                                                                   | Surveying MC 5700 W. Plano Parkway<br>Suite 1200<br>Plano, Texas 75093<br>972-612-3601 (O)   855-892-0468 (F)<br>www.premiersurveying.com<br>premierorders@premiersurveying.com                                                                                                                                                                                                                                                                                                                                                                                                                  |                                                     |                                                                                                                                                                                                                                 |
| Robert T. PAUL JR.                                                                                                                                                                    | DATE: ACCEPTED BY:                                                                                                                                                                                                                                                                                                                                                                                                                                                                                                                                                                               | 57                                                  | Premier<br>Surveying LLC<br>700 W. Plano Pkwy., Suite 1200<br>Plano, Texas 75093<br>Office: 972-612-3601                                                                                                                        |
| Registered Professional Land Surveyor                                                                                                                                                 |                                                                                                                                                                                                                                                                                                                                                                                                                                                                                                                                                                                                  | F                                                   | Fax: 972-964-7021<br>Firm Registration No. 10146200                                                                                                                                                                             |