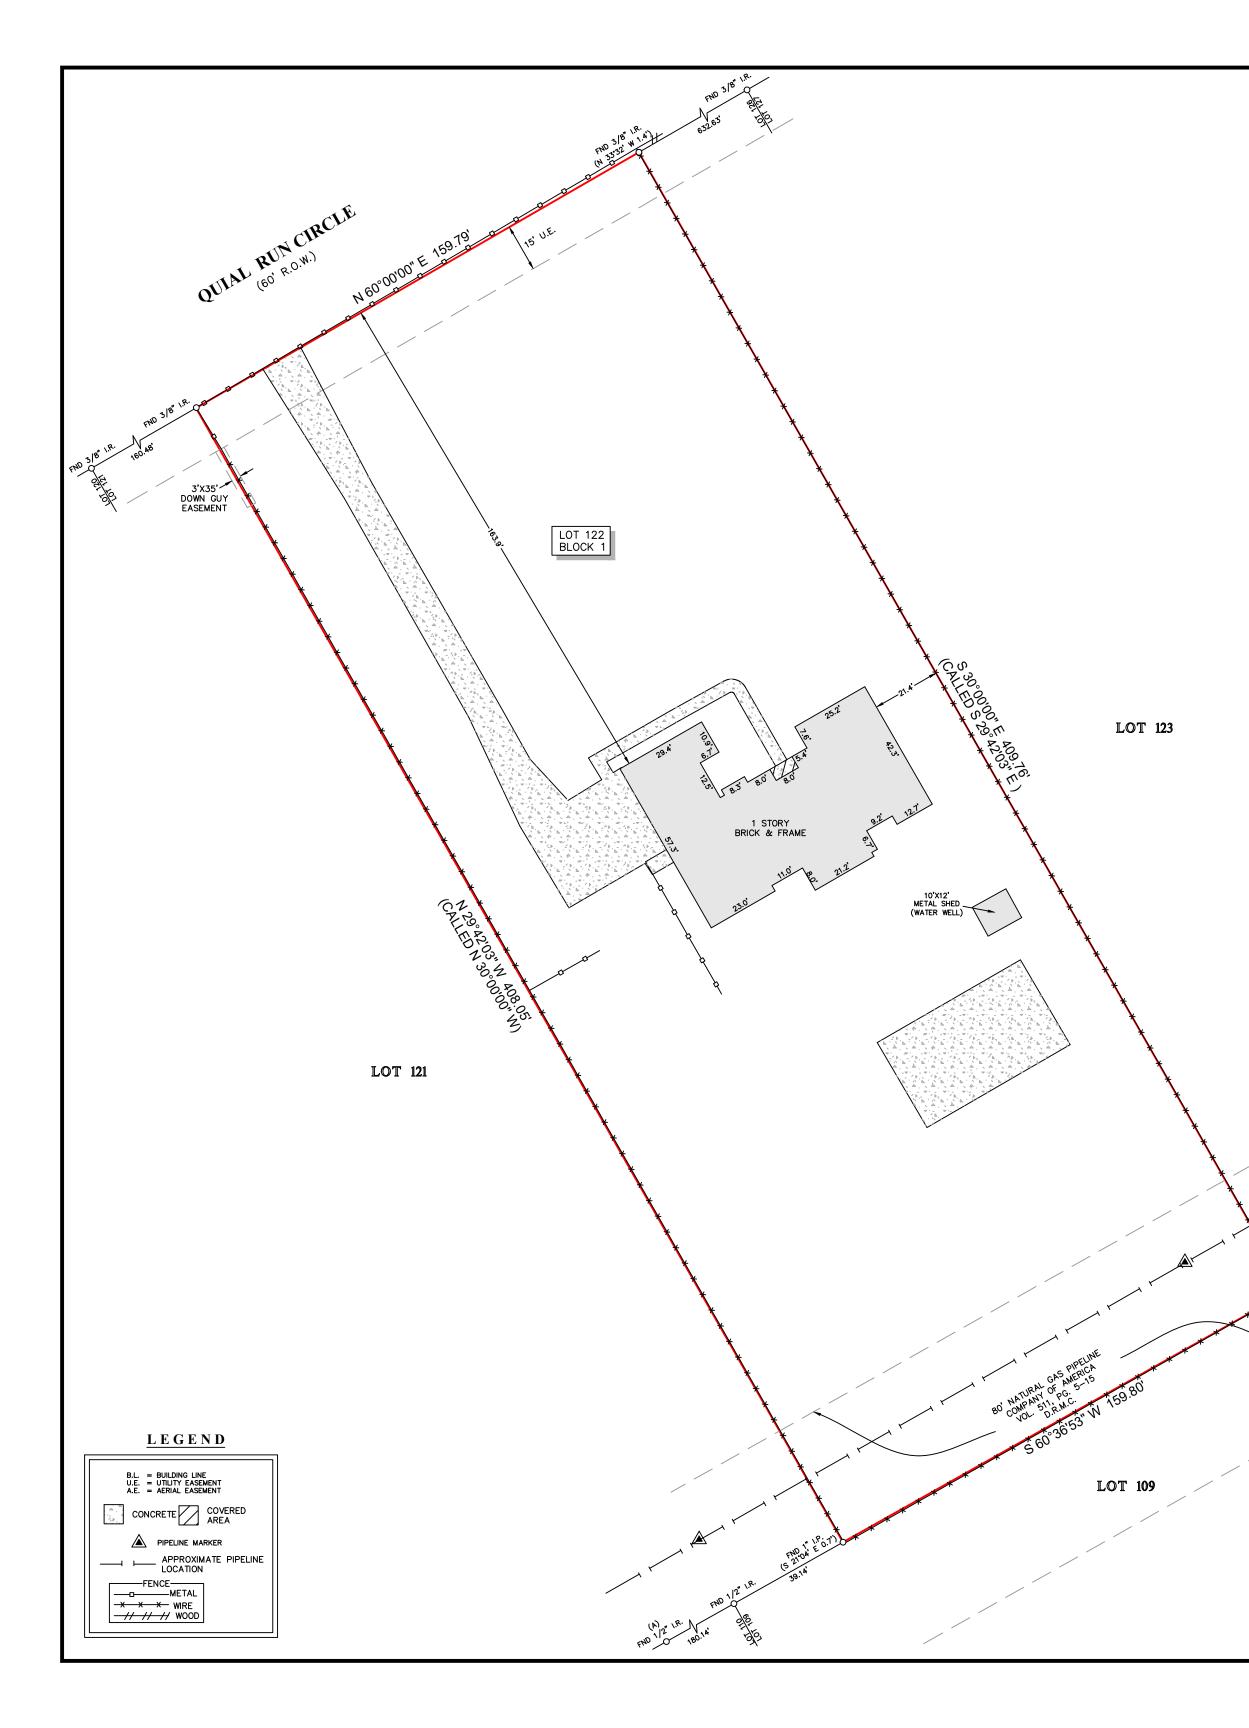

NOTES:

FND 518" 1.R.

- ALL BEARINGS SHOWN HEREON ARE REFERENCED TO THE SUBJIVISION PLAT NAMED BELOW, POINTS (A) AND (B) WERE HELD FOR HORIZONTAL CONTROL.
  ABSTRACT INFORMATION FOR THE SUBJECT TRACT WAS PROVIDED BY THE TITLE INSURANCE COMPANY LISTED BELOW, SURVEYOR HAS NOT INDEPENDENTLY ABSTRACTED SUBJECT PROPERTY.
  THIS SURVEY IS CERTIFIED TO THE TITLE INSURANCE COMPANY LISTED BELOW FOR THIS TRANSACTION ONLY, IT IS NOT TRANSFERABLE TO ADDITIONAL INSTITUTIONS OR SUBSEQUENT OWNERS.
  ALL EASEMENTS AND BUILDING LINES SHOWN ARE PER THE RECORDED PLAT UNLESS OTHERWISE NOTED.
  THER ARE NO NATURAL DRAINAGE COURSES ON SUBJECT PROPERTY.
  SUBJECT TO THE RESTRICTIVE COVENANTS AS LISTED IN SCHEDULE B OF THE TITLE COMMITMENT ISSUED ON AUG. 05, 2022, UNDER G.F. NO. 2200490CY.
  EASEMENTS AS RECORDED IN C.F. NOS. 8027200, 8037397, 8433575 & 8453861 (DOES NOT APPLY TO SUBJECT PROPERTY)