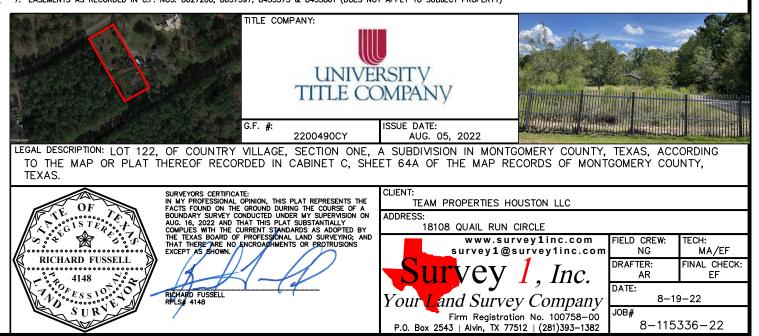

NOTES:

FND 518" 1.R.

- ALL BEARINGS SHOWN HEREON ARE REFERENCED TO THE SUBJIVISION PLAT NAMED BELOW, POINTS (A) AND (B) WERE HELD FOR HORIZONTAL CONTROL.
  ABSTRACT INFORMATION FOR THE SUBJECT TRACT WAS PROVIDED BY THE TITLE INSURANCE COMPANY LISTED BELOW, SURVEYOR HAS NOT INDEPENDENTLY ABSTRACTED SUBJECT PROPERTY.
  THIS SURVEY IS CERTIFIED TO THE TITLE INSURANCE COMPANY LISTED BELOW FOR THIS TRANSACTION ONLY, IT IS NOT TRANSFERABLE TO ADDITIONAL INSTITUTIONS OR SUBSEQUENT OWNERS.
  ALL EASEMENTS AND BUILDING LINES SHOWN ARE PER THE RECORDED PLAT UNLESS OTHERWISE NOTED.
  THER ARE NO NATURAL DRAINAGE COURSES ON SUBJECT PROPERTY.
  SUBJECT TO THE RESTRICTIVE COVENANTS AS LISTED IN SCHEDULE B OF THE TITLE COMMITMENT ISSUED ON AUG. 05, 2022, UNDER G.F. NO. 2200490CY.
  EASEMENTS AS RECORDED IN C.F. NOS. 8027200, 8037397, 8433575 & 8453861 (DOES NOT APPLY TO SUBJECT PROPERTY)