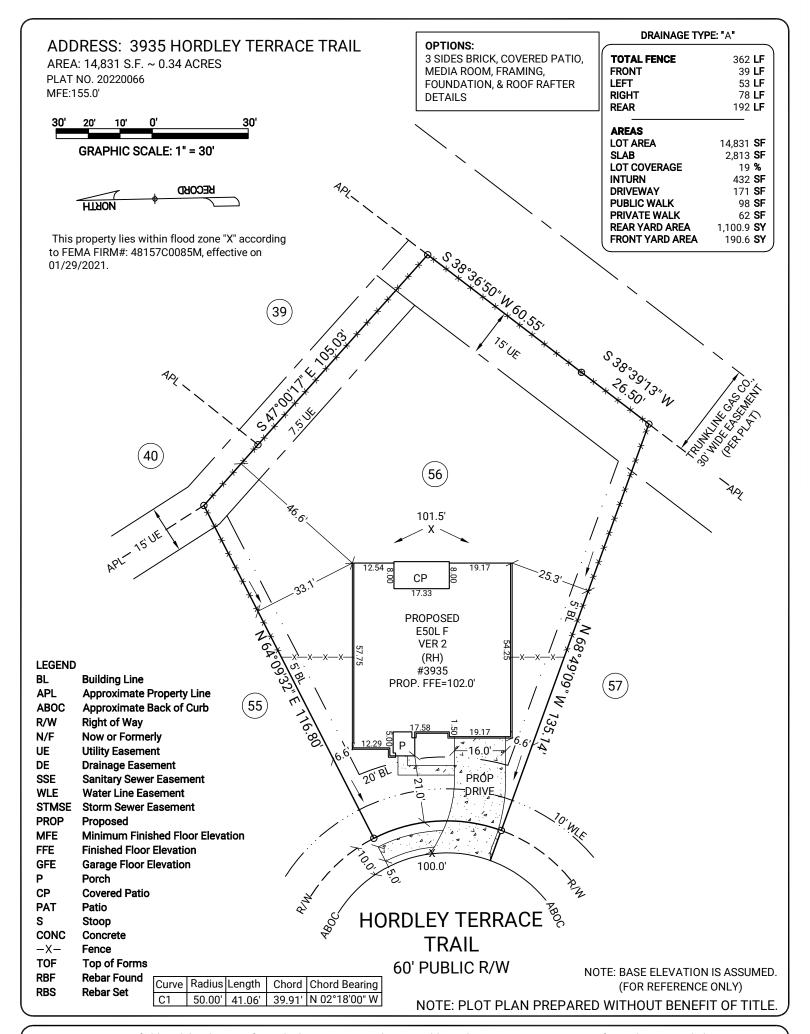

**GENERAL NOTES:** No field work has been performed. This property is subject to additional easements or restrictions of record. Carter & Clark Surveyors is unable to warrant the accuracy of boundary information, structures, easements, and buffers that are illustrated on the subdivision plat. Utility easement has not been field verified by surveyor. contact utility contractor for location prior to construction (if applicable). This plat is for exclusive use by client. Use by third parties is at their own risk. Dimensions from house to property lines should not be used to establish fences. City sidewalks, driveway approaches, and other improvements inside the city's right of way are provided for demonstration purposes only. consult the development plans for actual construction. This plat has been calculated for closure and is found to be accurate within one foot in 10,000+ feet.

SUB: Tamarron West

LOT: 56 BL: 2

SEC: 3

City of Fulshear ETJ., Fort Bend County, Texas

PLOT PLAN FOR:

ORDER DATE: 7/14/2022 20220703908 DRH\_HTX\_S FC: N/A

SURVEYORS . PLANNERS . ENGINEERS

3090 Premiere Parkway, Suite 600 Duluth, GA 30097 866.637.1048 www.carterandclark.com FIRM LICENSE: 10193759