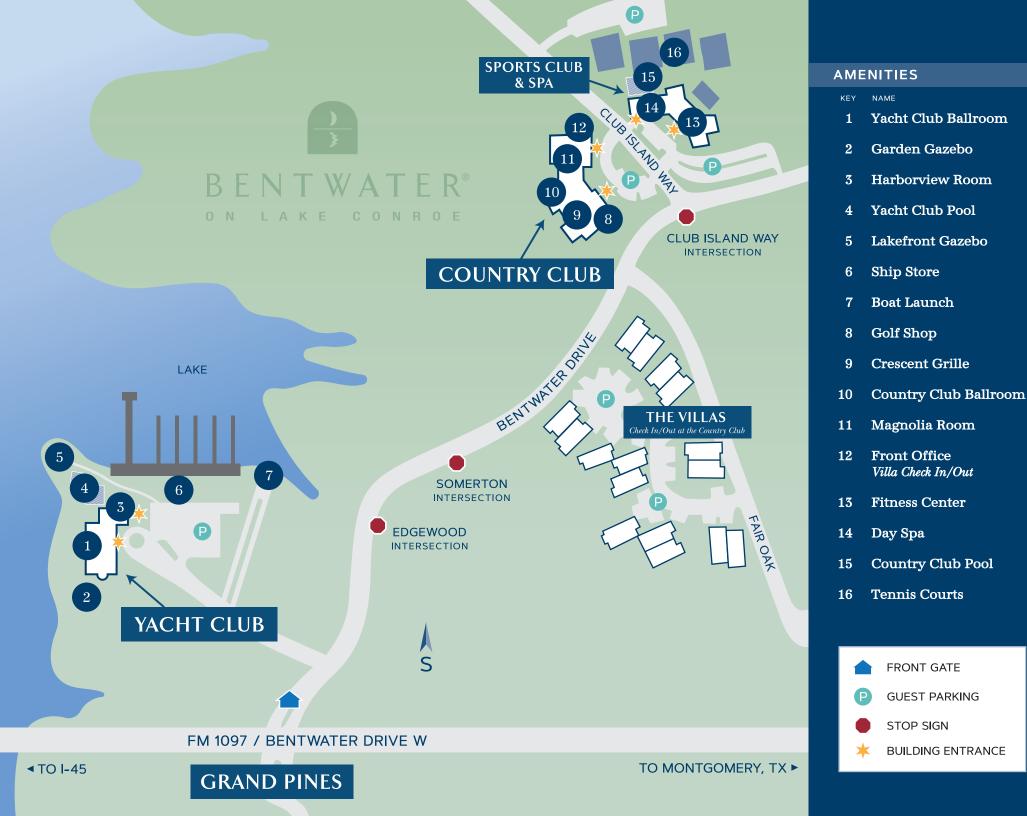

## **Grand Membership**

Privileges include unlimited use of the driving range and unlimited rounds of golf without greens fees at the Grand Pines Golf Club, the Miller course and the Weiskopf course, tee time requests can be made 8 days in advance, use of clubhouse and dining facilities at the Grand Pines Lodge, Country Club's Crescent Grille & Patio, Midway on the Green, The Sports Club's Snack Shack (seasonal), use of Tennis & Pickleball courts, Fitness Center, Day Spa, Marina and swimming pool facilities.

### **Country Club Membership**

Includes unlimited use of the driving range and unlimited rounds of golf without greens fees on both the Weiskopf & Miller courses, tee time requests can be made 8 days in advance, use of the clubhouse and dining facilities at the Country Club's Crescent Grille & Patio, Midway on the Green, The Sports Club's Snack Shack (seasonal), use of Tennis & Pickleball courts, Fitness Center, Day Spa, Marina and swimming pool facilities.

#### **Master's Golf Membership**

Unlimited use of the driving range and unlimited rounds of golf with a 40% discount off the regular posted greens fees on both the Weiskopf & Miller courses, tee times can be made 7 days in advance, use of the clubhouse and dining facilities at the Country Club's Crescent Grille & Patio, Midway on the Green, The Sports Club's Snack Shack (seasonal), use of Tennis & Pickleball courts, Fitness Center, Day Spa, Marina and swimming pool facilities.

#### **Sports Club Membership**

Use of Fitness Center, Tennis & Pickleball Courts and Day Spa. Dining at the Country Club's Crescent Grille & Patio, Midway on the Green, Sports Club Snack Shack (seasonal) and access to Club Events at the Country Club & Yacht Club. Use of Marina and swimming pool facilities. Does not include golf privileges.

# Social Membership

Dining privileges at the Country Club's Crescent Grille & Patio, Midway on the Green, Sports Club Snack Shack (seasonal) and access to Club Events at the Country Club & Yacht Club. Use of Day Spa, Marina and Swimming Pool facilities. This membership does not include golf privileges.