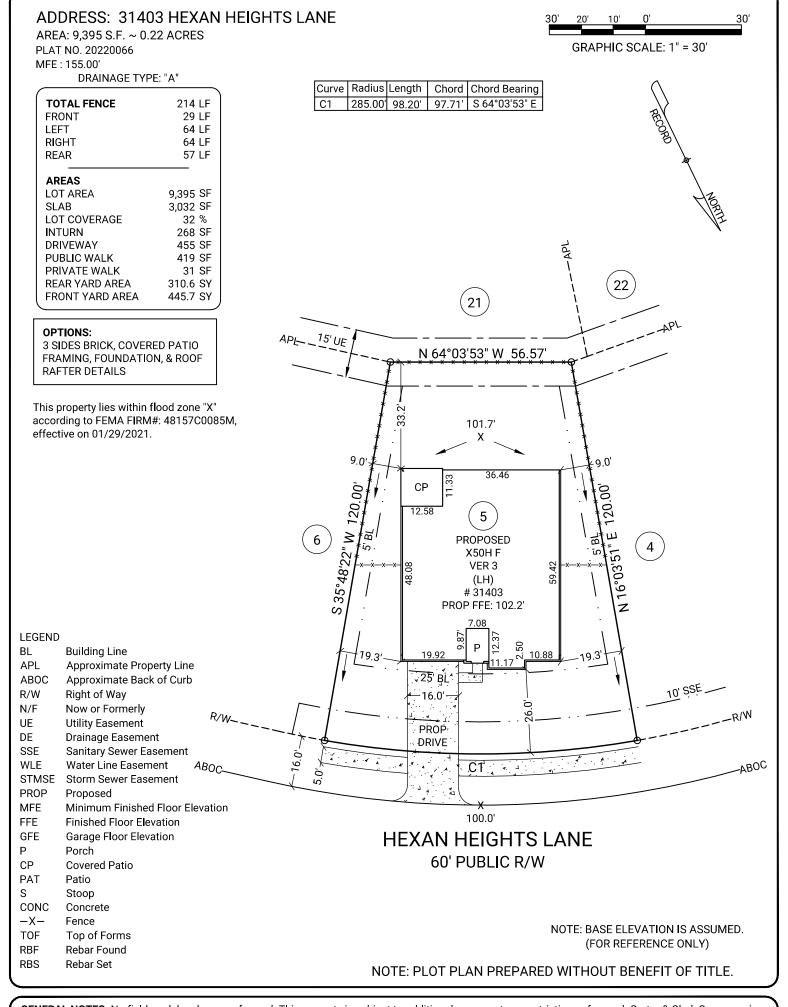

**GENERAL NOTES:** No field work has been performed. This property is subject to additional easements or restrictions of record. Carter & Clark Surveyors is unable to warrant the accuracy of boundary information, structures, easements, and buffers that are illustrated on the subdivision plat. Utility easement has not been field verified by surveyor. contact utility contractor for location prior to construction (if applicable). This plat is for exclusive use by client. Use by third parties is at their own risk. Dimensions from house to property lines should not be used to establish fences. City sidewalks, driveway approaches, and other improvements inside the city's right of way are provided for demonstration purposes only. consult the development plans for actual construction. This plat has been calculated for closure and is found to be accurate within one foot in 10,000+ feet.

SUB: Tamarron West SEC: 3

LOT: 5 BL: 3

City of Fulshear ETJ., Fort Bend County, Texas

PLOT PLAN FOR

ORDER DATE: 07/31/2022 20220709773 DRH\_HTX\_S FC: N/A

3090 Premiere Parkway, Suite 600 Duluth, GA 30097 866.637.1048