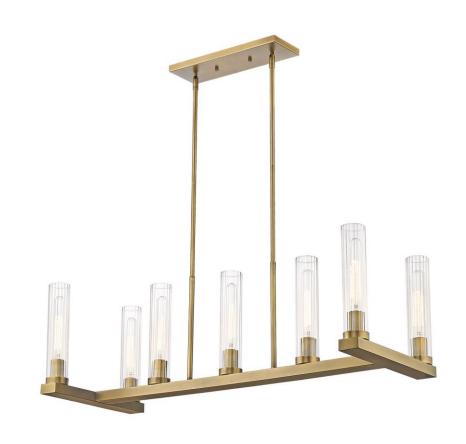

# SPEC HOME

505 JOHN PRICE

BLANCO, TX 78606

JLP BUILDERS



# ENTRY

Finish: Matte Black

Width: 25"

Height: 15"



#### FAMILY & COVERED PATIO

Finish: Coal Width: 65"



#### KITCHEN SCONCES

Finish:Aged Brass Width: 5.5" Height: 15"



# BAR

Finish: Brass & Frosted glass

Width: 12"

Height: I 3"



# DINING

Finish: Rubbed Brass

Width: 44"

Height: 16"



#### POWDER

Finish: Black Width: 5.5"

Height: I 3.5"



#### MASTER, BED 2, 3, & 4

Finish: Coal Width: 54"



#### MASTER VANITIES

Finish:Aged Brass/Matte Black Width: 29" Height: 10.5"



# BATH 2

Finish: Matte Black

Width: 6.5"

Height: I 3"



# BATH 3

Finish: Matte Black

Width: 22"

Height: 9.88"