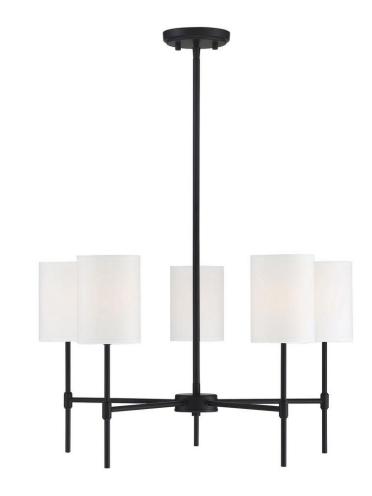

# SPEC HOME

505 JOHN PRICE

BLANCO, TX 78606

JLP BUILDERS



# ENTRY

Finish: Matte Black

Width: 25"

Height: 15"



#### FAMILY & COVERED PATIO

Finish: Coal Width: 65"



#### KITCHEN SCONCES

Finish:Aged Brass Width: 5.5" Height: 15"



# BAR

Finish: Brass & Frosted glass

Width: 12"

Height: I 3"



# DINING

Finish: Rubbed Brass

Width: 44"

Height: 16"



#### POWDER

Finish: Black Width: 5.5"

Height: I 3.5"



#### MASTER, BED 2, 3, & 4

Finish: Coal Width: 54"



#### MASTER VANITIES

Finish:Aged Brass/Matte Black Width: 29" Height: 10.5"



# BATH 2

Finish: Matte Black

Width: 6.5"

Height: I 3"



# BATH 3

Finish: Matte Black

Width: 22"

Height: 9.88"