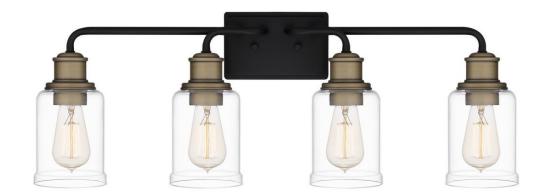

# SPEC HOME

505 JOHN PRICE

BLANCO, TX 78606

JLP BUILDERS



# ENTRY

Finish: Matte Black

Width: 25"

Height: 15"



#### FAMILY & COVERED PATIO

Finish: Coal Width: 65"



#### KITCHEN SCONCES

Finish:Aged Brass Width: 5.5" Height: 15"



# BAR

Finish: Brass & Frosted glass

Width: 12"

Height: I 3"



# DINING

Finish: Rubbed Brass

Width: 44"

Height: 16"



#### POWDER

Finish: Black Width: 5.5"

Height: I 3.5"



#### MASTER, BED 2, 3, & 4

Finish: Coal Width: 54"



#### MASTER VANITIES

Finish:Aged Brass/Matte Black Width: 29" Height: 10.5"



# BATH 2

Finish: Matte Black

Width: 6.5"

Height: I 3"



# BATH 3

Finish: Matte Black

Width: 22"

Height: 9.88"