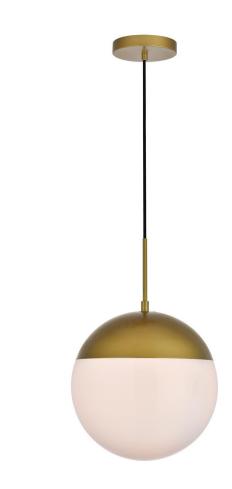

# SPEC HOME

505 JOHN PRICE

BLANCO, TX 78606

JLP BUILDERS



# ENTRY

Finish: Matte Black

Width: 25"

Height: 15"



#### FAMILY & COVERED PATIO

Finish: Coal Width: 65"



#### KITCHEN SCONCES

Finish:Aged Brass Width: 5.5" Height: 15"



# BAR

Finish: Brass & Frosted glass

Width: 12"

Height: I 3"



# DINING

Finish: Rubbed Brass

Width: 44"

Height: 16"



#### POWDER

Finish: Black Width: 5.5"

Height: I 3.5"



#### MASTER, BED 2, 3, & 4

Finish: Coal Width: 54"



#### MASTER VANITIES

Finish:Aged Brass/Matte Black Width: 29" Height: 10.5"



# BATH 2

Finish: Matte Black

Width: 6.5"

Height: I 3"



# BATH 3

Finish: Matte Black

Width: 22"

Height: 9.88"