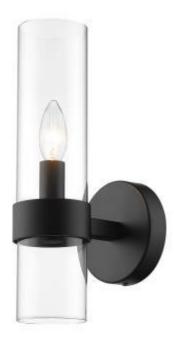

# SPEC HOME

505 JOHN PRICE

BLANCO, TX 78606

JLP BUILDERS



# ENTRY

Finish: Matte Black

Width: 25"

Height: 15"



#### FAMILY & COVERED PATIO

Finish: Coal Width: 65"



#### KITCHEN SCONCES

Finish:Aged Brass Width: 5.5" Height: 15"



# BAR

Finish: Brass & Frosted glass

Width: 12"

Height: I 3"



# DINING

Finish: Rubbed Brass

Width: 44"

Height: 16"



#### POWDER

Finish: Black Width: 5.5"

Height: I 3.5"



#### MASTER, BED 2, 3, & 4

Finish: Coal Width: 54"



#### MASTER VANITIES

Finish:Aged Brass/Matte Black Width: 29" Height: 10.5"



# BATH 2

Finish: Matte Black

Width: 6.5"

Height: I 3"



# BATH 3

Finish: Matte Black

Width: 22"

Height: 9.88"