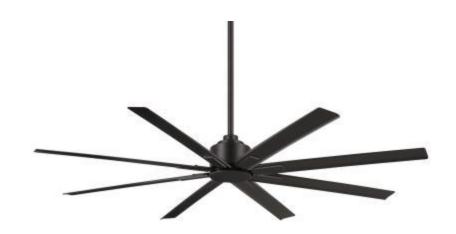

#### FAMILY & COVERED PATIO

Finish: Coal Width: 65"

#### MASTER, BED 2, 3, & 4

Finish: Coal Width: 54"