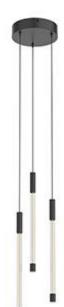

#### MASTER, BED 2, 3, & 4

Finish: Coal Width: 54"

#### FAMILY & COVERED PATIO

Finish: Coal Width: 65"