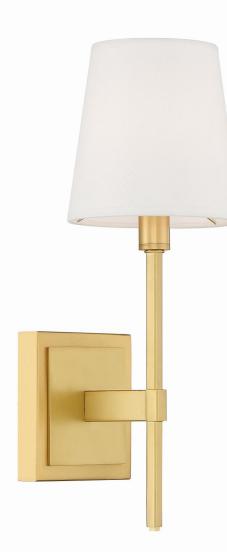

# SPEC HOME

505 JOHN PRICE

BLANCO, TX 78606

JLP BUILDERS



# ENTRY

Finish: Matte Black

Width: 25"

Height: 15"



#### FAMILY & COVERED PATIO

Finish: Coal Width: 65"



#### KITCHEN SCONCES

Finish:Aged Brass Width: 5.5" Height: 15"



# BAR

Finish: Brass & Frosted glass

Width: 12"

Height: I 3"



# DINING

Finish: Rubbed Brass

Width: 44"

Height: 16"



#### POWDER

Finish: Black Width: 5.5"

Height: I 3.5"



#### MASTER, BED 2, 3, & 4

Finish: Coal Width: 54"



#### MASTER VANITIES

Finish:Aged Brass/Matte Black Width: 29" Height: 10.5"



# BATH 2

Finish: Matte Black

Width: 6.5"

Height: I 3"



# BATH 3

Finish: Matte Black

Width: 22"

Height: 9.88"