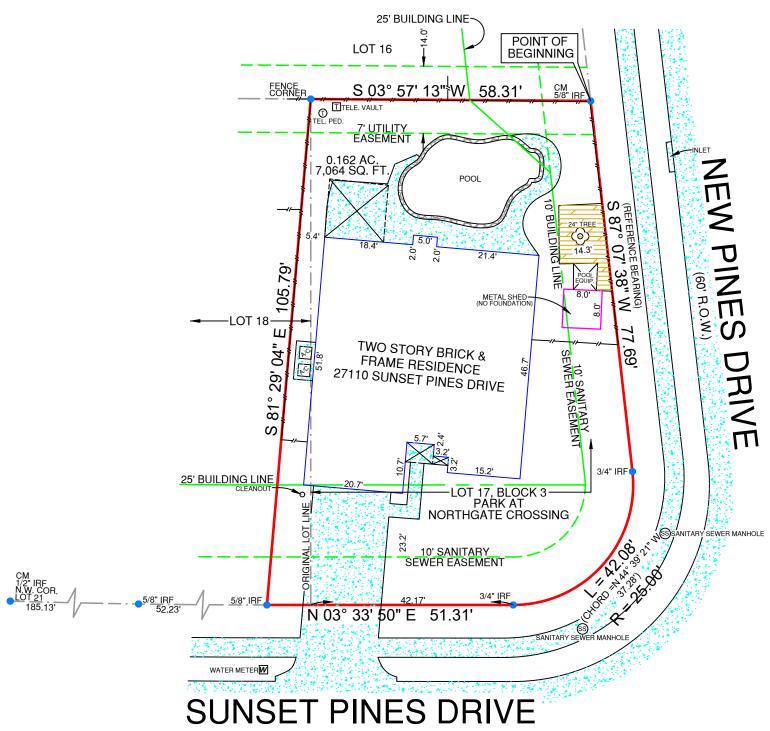

(60' R.O.W.)

NOTES:
BEARINGS ARE BASED ON THE RECORDED PLAT.
THIS PROPERTY IS NOT AFFECTED BY THE FOLLOWING:
(10b)-EASEMENT, INST. NO. V323275, C.C.O.R.H.C.T.
HOUSE EXTENDS BEYOND 25' BUILDING LINE AS SHOWN ABOVE.
BUILDING LINES AND EASEMENTS ARE BASED ON THE RECORDED PLAT UNLESS OTHERWISE NOTED.

10' 40'

SCALE: 1"= 20

LEGAL DESCRIPTION:
BEING LOT 17 AND A PORTION OF LOT 18, BLOCK 3, PARK AT NORTHGATE CROSSING, AN ADDITION TO HARRIS COUNTY, TEXAS, ACCORDING TO THE PLAT THEREOF RECORDED IN FILM CODE NO. 469120, MAP RECORDS, HARRIS COUNTY, TEXAS, AND BEING MORE PARTICULARLY DESCRIBED BY METES AND BOUNDS DESCRIPTION ATTACHED HERETO AND MADE PART THEREOF ON PAGE 2. SURVEYOR'S CERTIFICATION:

27110 SUNSET PINES DRIVE, SPRING, TX 77373 LOT 17 & A PORTION OF LOT 18, BLOCK 3 PARK AT NORTHGATE CROSSING

5700 W. Plano Parkway Suite 1200 Plano, Texas 75093 972-612-3601 (O) | 855-892-0468 (F)

ACCEPTED BY:

## Exhibit "A" (27110 SUNSET PINES DRIVE)

BEING LOT 17 AND A PORTION OF LOT 18, BLOCK 3, PARK AT NORTHGATE CROSSING, AN ADDITION TO HARRIS COUNTY, TEXAS, ACCORDING TO THE PLAT THEREOF RECORDED IN FILM CODE NO. 469120, MAP RECORDS, HARRIS COUNTY, TEXAS, AND BEING MORE PARTICULARLY DESCRIBED BY METES AND BOUNDS AS FOLLOWS:

BEGINNING AT A 5/8-INCH IRON ROD FOUND AT THE COMMON SOUTH CORNER OF SAID LOT 17 AND LOT 16, SAID BLOCK, SAID IRON ROD BEING ON THE NORTH LINE OF NEW PINES DRIVE (60 FOOT RIGHT-OF-WAY);

THENCE SOUTH 87° 07' 38" WEST, A DISTANCE OF 77.69 FEET ALONG SAID NORTH LINE TO A 3/4-INCH IRON ROD FOUND AT THE BEGINNING OF A CURVE TO THE RIGHT HAVING A RADIUS OF 25.00 FEET;

THENCE ALONG SAID CURVE AN ARC DISTANCE OF 42.08 FEET, HAVING A CHORD BEARING AND DISTANCE OF NORTH 44° 39' 21" WEST – 37.28 FEET TO A 3/4-INCH IRON ROD FOUND ON THE EAST LINE OF SUNSET PINES DRIVE (60 FOOT RIGHT-OF-WAY);

THENCE NORTH 03° 33' 50" EAST, PASSING THE COMMON WEST CORNER OF AFORESAID LOTS 17 AND 18 AT A DISTANCE OF 42.17 FEET AND CONTINUING A TOTAL DISTANCE OF 51.31 FEET ALONG SAID EAST LINE TO A 5/8-INCH IRON ROD FOUND;

THENCE SOUTH 81° 29' 04" EAST, DEPARTING SAID EAST LINE, A DISTANCE OF 105.79 FEET TO A FENCE CORNER AT THE COMMON EAST CORNER OF SAID LOTS 17 AND 18, SAID FENCE CORNER BEING ON THE WEST LINE OF AFORESAID LOT 16;

THENCE SOUTH 03° 57' 13" WEST, A DISTANCE OF 58.31 FEET ALONG THE COMMON LINE OF SAID LOTS 16 AND 17 TO THE POINT OF BEGINNING AND CONTAINING 7,064 SQUARE FEET OR 0.162 OF ONE ACRE OF LAND.

Survey Plat of even date attached hereto and made a part hereof.