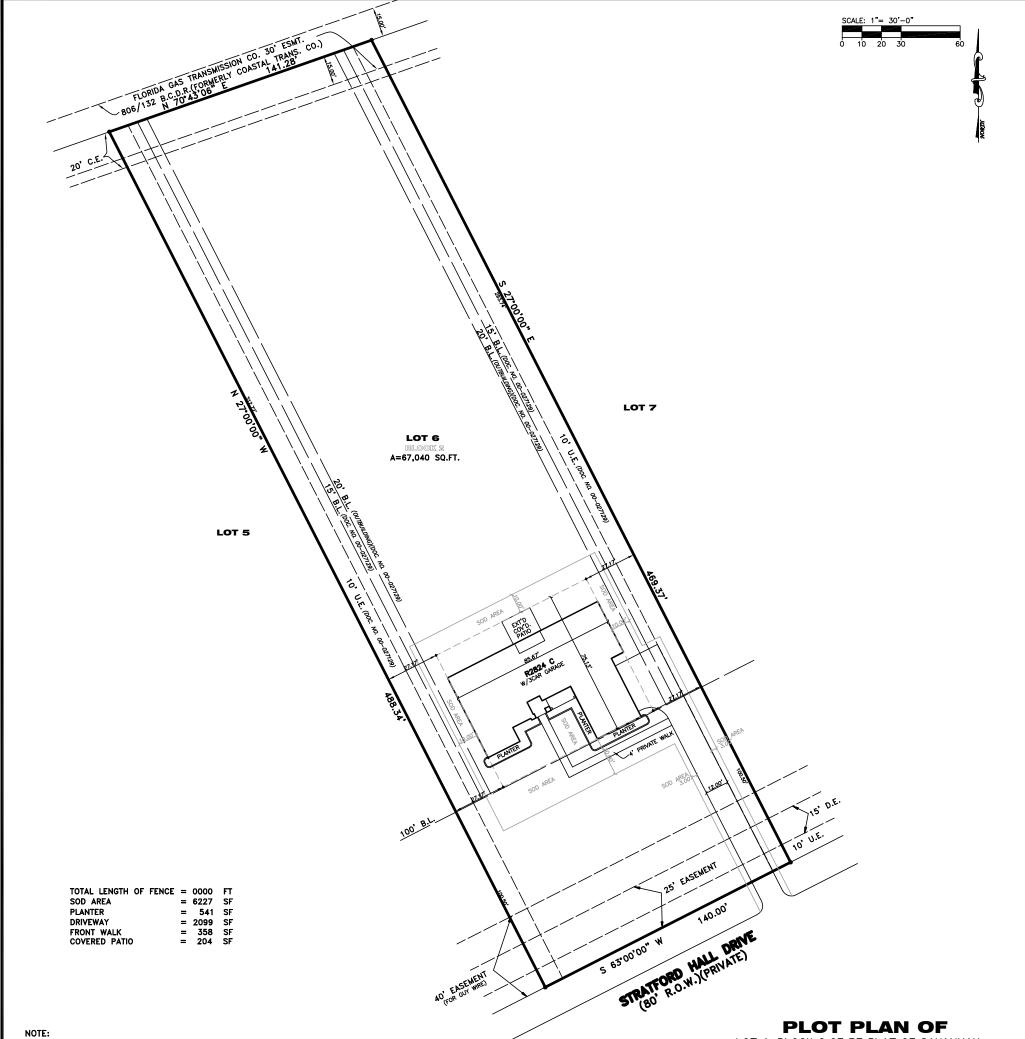

## LOT 6, BLOCK 2 OF RE-PLAT OF SAVANNAH

TYPE "A" DRAINAGE PROPOSED FFE 12" HIGHER DONE THE CLOSEST MANHOLE DRIVEWAY APPROACHES: 5'-0" RADIUS.

| NOTES:<br>1. BUILDER TO APPROVE LOCATION OF HOUSE AND GARAGE ON LOT<br><b>PRIOR TO START</b> OF CONSTRUCTION.<br>2. BUILDER SHOULD VERIFY ALL BUILDING LINES, EASEMENTS, BUILDING<br>RESTRICTIONS (DEED RESTRICTIONS, ETC.) AND ZONING ORDINANCES,                                                                                                                                                             |         | ADDRESS: 7723 STRATFORD HALL DRIVE<br>CITY: ROSHARON, TEXAS 77583<br>SOUTH TEXAS SURVEYING ASSOCIATES, INC.<br>* 11281 Richmond Ave. Bldg J, Suite 101, Houston, Texas 77082<br>(281) 556-6918 FAX: (281) 556-9331<br>FIRM NUMBER: 10045400<br>STEP ASSOCIO COPYRIGHT 2021<br>K: \COMRES 2021\1221-21.DWG |                                            |
|----------------------------------------------------------------------------------------------------------------------------------------------------------------------------------------------------------------------------------------------------------------------------------------------------------------------------------------------------------------------------------------------------------------|---------|-----------------------------------------------------------------------------------------------------------------------------------------------------------------------------------------------------------------------------------------------------------------------------------------------------------|--------------------------------------------|
| THAT MAY EFFECT SUBJECT PROPERTY, BEFORE STARTING CONSTRUCT<br>3. THIS IS A PROPOSED LAYOUT ONLY, FINAL LAYOUT MAY VARY '<br>CONSTRUCTION, SITE CONDITIONS OR BUILDER'S SPECIFIC,<br>4. THIS IS NOT A BOUNDARY SURVEY AND SHALL NOT BE USED AS SUCH.<br>PROPERTY LIES WITHIN FLOOD ZONE, ACCORDING TO F.I.R.M. MAP NO.                                                                                         | TO SUIT |                                                                                                                                                                                                                                                                                                           |                                            |
|                                                                                                                                                                                                                                                                                                                                                                                                                |         | DRAWN BY: B.C                                                                                                                                                                                                                                                                                             | REV. 4-20-22 CHANGE PLAN<br>DATE: 06-18-21 |
| 48039C 0280K , DATE 12-30-2020 , BY GRAPHING PLOTTING ONLY, WE<br>DO NOT ASSUME RESPONSIBILITY FOR EXACT DETERMINATION.<br>BEFORE ANY DEVELOPMENT FLANNING, DESIGN, OR CONSTRUCTION IS STARTED, THE COMMUNITY, CITY AND COUNTY<br>IN WHICH SUBJECT TRACT EXISTS SHOULD BE CONTACTED. SAU DETITIES MAY MEOSE LARGER FLOOD PLAIN AND<br>FLOODWAY AREAS THAN SHOWN BY F.I.R.M. MAPS THAT WILL AFFECT DEVELOPMENT. |         | CHECKED BY: GS                                                                                                                                                                                                                                                                                            | SCALE: 1"=30'                              |
|                                                                                                                                                                                                                                                                                                                                                                                                                |         | JOB NO.: 1221–21                                                                                                                                                                                                                                                                                          | SHEET 1 OF 1                               |

PLANTATION, SECTION 4 ACCORDING TO THE MAP OR PLAT RECORDED IN VOLUME 21, PAGES 153-154 OF THE PLAT RECORDS OF BRAZORIA COUNTY, TEXAS.