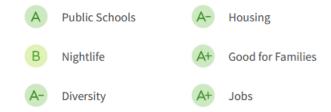

#### **QUALITY OF LIFE**:

Woodson's Reserve (Zip Code 77386) gets an <mark>A rating</mark> from *Niche.com* as one of Houston's Best Suburbs based upon community ratings for public schools, affordability, livability and amenities.

### 77386 Rankings

Niche ranks thousands of places to live based on key statistics from the U.S. Census and expert insights.

NICHE

Overall Niche Grade How are grades calculated? Data Sources

96th Percentile

ZIP Codes with the Best Public Schools in Houston Area #21 of 180

Best ZIP Codes for Families in Houston Area #17 of 180

90th Percentile

BEST RECREATIONAL CENTER

Houston's Best Prism Awards 2018