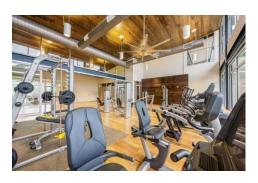

# Community Amenities

"A luxury community with features more like those you would expect to find in a vacation resort. You won't believe this is home. From the Woodson's Club resortstyle pool and lazy river, to the 24-hour access fitness center and dedicated children's room, the Woodson's Reserve amenities were designed to bring convenience and fun to everyday life."

#### WOODSON'S CLUB FEATURES:

- + 9,000 SQ.FT. CLUB HOUSE
- + 24-HOUR ACCESS FITNESS CENTER
- + DEDICATED CHILDREN'S ROOM
- + INDOOR/OUTDOOR ENTERTAINING AND MEETING SPACES
- + RESORT-STYLE POOL AND LAZY RIVER WITH ISLAND
- + LAP POOL ADJACENT TO RESORT-STYLE POOL
- + CHILDREN'S PLAY GARDEN WITH SCULPTED NATURE PLAY AREAS
- + COMMUNITY EVENT LAWNS
- + FULLY-STOCKED CATCH & RELEASE LAKES