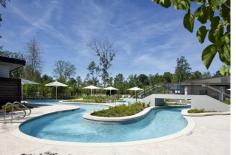

# Community Amenities

"A luxury community with features more like those you would expect to find in a vacation resort. You won't believe this is home. From the Woodson's Club resortstyle pool and lazy river, to the 24-hour access fitness center and dedicated children's room, the Woodson's Reserve amenities were designed to bring convenience and fun to everyday life."

#### WOODSON'S CLUB FEATURES:

- + 9,000 SQ.FT. CLUB HOUSE
- + 24-HOUR ACCESS FITNESS CENTER
- + DEDICATED CHILDREN'S ROOM
- + INDOOR/OUTDOOR ENTERTAINING AND MEETING SPACES
- + RESORT-STYLE POOL AND LAZY RIVER WITH ISLAND
- + LAP POOL ADJACENT TO RESORT-STYLE POOL
- + CHILDREN'S PLAY GARDEN WITH SCULPTED NATURE PLAY AREAS
- + COMMUNITY EVENT LAWNS
- + FULLY-STOCKED CATCH & RELEASE LAKES