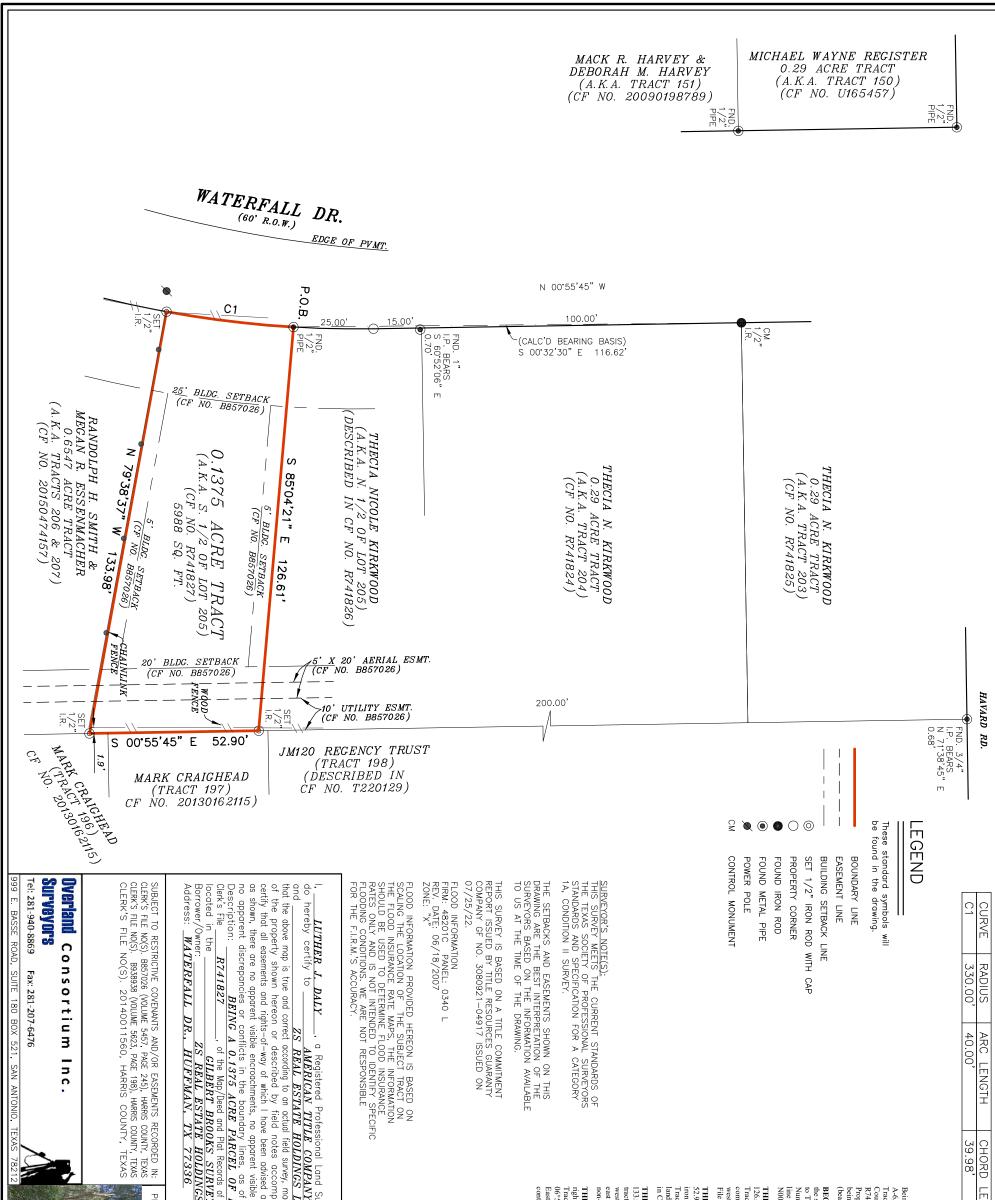

| Surveyor in the State of Texas,<br>INY OF HOUSTON         S LLC         made by me or under my supervision,<br>orporpanying this drawing. I further<br>ad are shown hereon and that, except<br>sible overlapping of improvements and<br>in <u>F LAND</u> recorded in<br>recorded in<br>record | <ul> <li>N 06*53'02" E 6*56'42"</li> <li>Beirg a 0.1375 arer tract of land located in the Gilbert Brooks Survey. Ar. Harris County, Texas, said 0.1375 arer tract beirg porter, Harris County (OT RE, RP, HC). Texas, said 0.1375 arer tract beirg more particularly described by metes and bounds as follows (bearings are based on the south line of said Tract 205);</li> <li>BECINNIG at the northwest corner of said south 1/2 of Tract 205 or Water Model Albert, 1/2 of Tract 205 (are tract), as recorded under Clark's File Number R741826 of the OT, RR, P.H.C.). Texas, said 0.1375 arer tract bring south are of said of tract 205 (are tract), as recorded under Clark's File Number R741826 of the OT, RR, P.H.C., and on the east righto-Gway N00°21'03" W, 0.211;</li> <li>THENCE, South 86 degrees 04 minutes 21 seconds East, a distance of 12.05 feet, with the common line of said south 1/2 of Tract 205, and on the same of said south 1/2 of Tract 205, and on the common line of said south 1/2 of Tract 205, and on the common line of said south 1/2 of Tract 205, and on the common line of said south 1/2 of Tract 205, and on the common line of said south 1/2 of Tract 205, and on the common line of said south 1/2 of Tract 205, and on the common line of said south 1/2 of Tract 205, and on the common line of said south 1/2 of Tract 205, and on the common line of said south 1/2 of Tract 205, and on the common line of said fract 205 and said 0.637-arer tract of 1/2 of leek with the common line of said fract 205 and said 0.637-are tract of 0.642.421 and a the left.</li> <li>THENCE, 4.000 feet along the are of said curve to the left, with the east right-of-way line of said Tract 205 and on the west line of said 0.637-are tract of 0.593.98 feet to the POINT OF BECINNING and containing 0.1375 ares of land.</li> </ul> | <b> T</b>   |
|-----------------------------------------------------------------------------------------------------------------------------------------------------------------------------------------------------------------------------------------------------------------------------------------------------------------------------------------------------------------------------------------------------------------------------------------------------------------------------------------------------------------------------------------------------------------------------------------------------------------------------------------------------------------------------------------------------------------------------------------------------------------------------------------------------------------------------------------------------------------------------------------------------------------------------------------------------------------------------------------------------------------------------------------------------------------------------------------------------------------------------------------------------------------------------------------------------------------------------------------------------------------------------------------------------------------------------------------------------------------------------------------------------------------------------------------------------------------------------------------------------------------------------------------------------------------------------------------------------------------------------------------------------------------------------------------------------------------------------------------------------------------------------------------------------------------------------------------------------------------------------------------------------------------------------------------------------------------------------------------------------------------------------------------------------------------------------------------------------------------------------------------------------------------------------------------------------------------------------------------------------------------------------------------------------------------------------------------------------------------------------------------------------------------------------------------------------------------------------------------------------------------|-------------------------------------------------------------------------------------------------------------------------------------------------------------------------------------------------------------------------------------------------------------------------------------------------------------------------------------------------------------------------------------------------------------------------------------------------------------------------------------------------------------------------------------------------------------------------------------------------------------------------------------------------------------------------------------------------------------------------------------------------------------------------------------------------------------------------------------------------------------------------------------------------------------------------------------------------------------------------------------------------------------------------------------------------------------------------------------------------------------------------------------------------------------------------------------------------------------------------------------------------------------------------------------------------------------------------------------------------------------------------------------------------------------------------------------------------------------------------------------------------------------------------------------------------------------------------------------------------------------------------------------------------------------------------------------------------------------------------------------------------------------------------------------------------------------------------------------------------------------------------------------|-------------|
| JOB NO.: 2208036108 NO. REVISION DATE<br>DATE: 08/15/22 DRAWN BY: UB<br>APPROVED BY: LJD I I<br>I I I I I I I I I I I I I I I I I                                                                                                                                                                                                                                                                                                                                                                                                                                                                                                                                                                                                                                                                                                                                                                                                                                                                                                                                                                                                                                                                                                                                                                                                                                                                                                                                                                                                                                                                                                                                                                                                                                                                                                                                                                                                                                                                                                                                                                                                                                                                                                                                                                                                                                                                                                                                                                               | Gilbert Broks Survey,<br>aer being south 1/2 of 4<br>Subdivision in Harris<br>Clerk's File Number<br>bile Records of Real<br>, said 0.1375 are tract<br>and bounds as follows<br>205):<br>                                                                                                                                                                                                                                                                                                                                                                                                                                                                                                                                                                                                                                                                                                                                                                                                                                                                                                                                                                                                                                                                                                                                                                                                                                                                                                                                                                                                                                                                                                                                                                                                                                                                                          | DELTA ANGLE |

Registration No.

6150

COPYRIGHT ALL RIGHTS RESERVED TO OVERLAND CONSORTIUM INC.

Registered Professional Land

FIRM REGISTRATION NO. 10190700

JTHER

DALY

R.P.L

\_.S. Surveyor