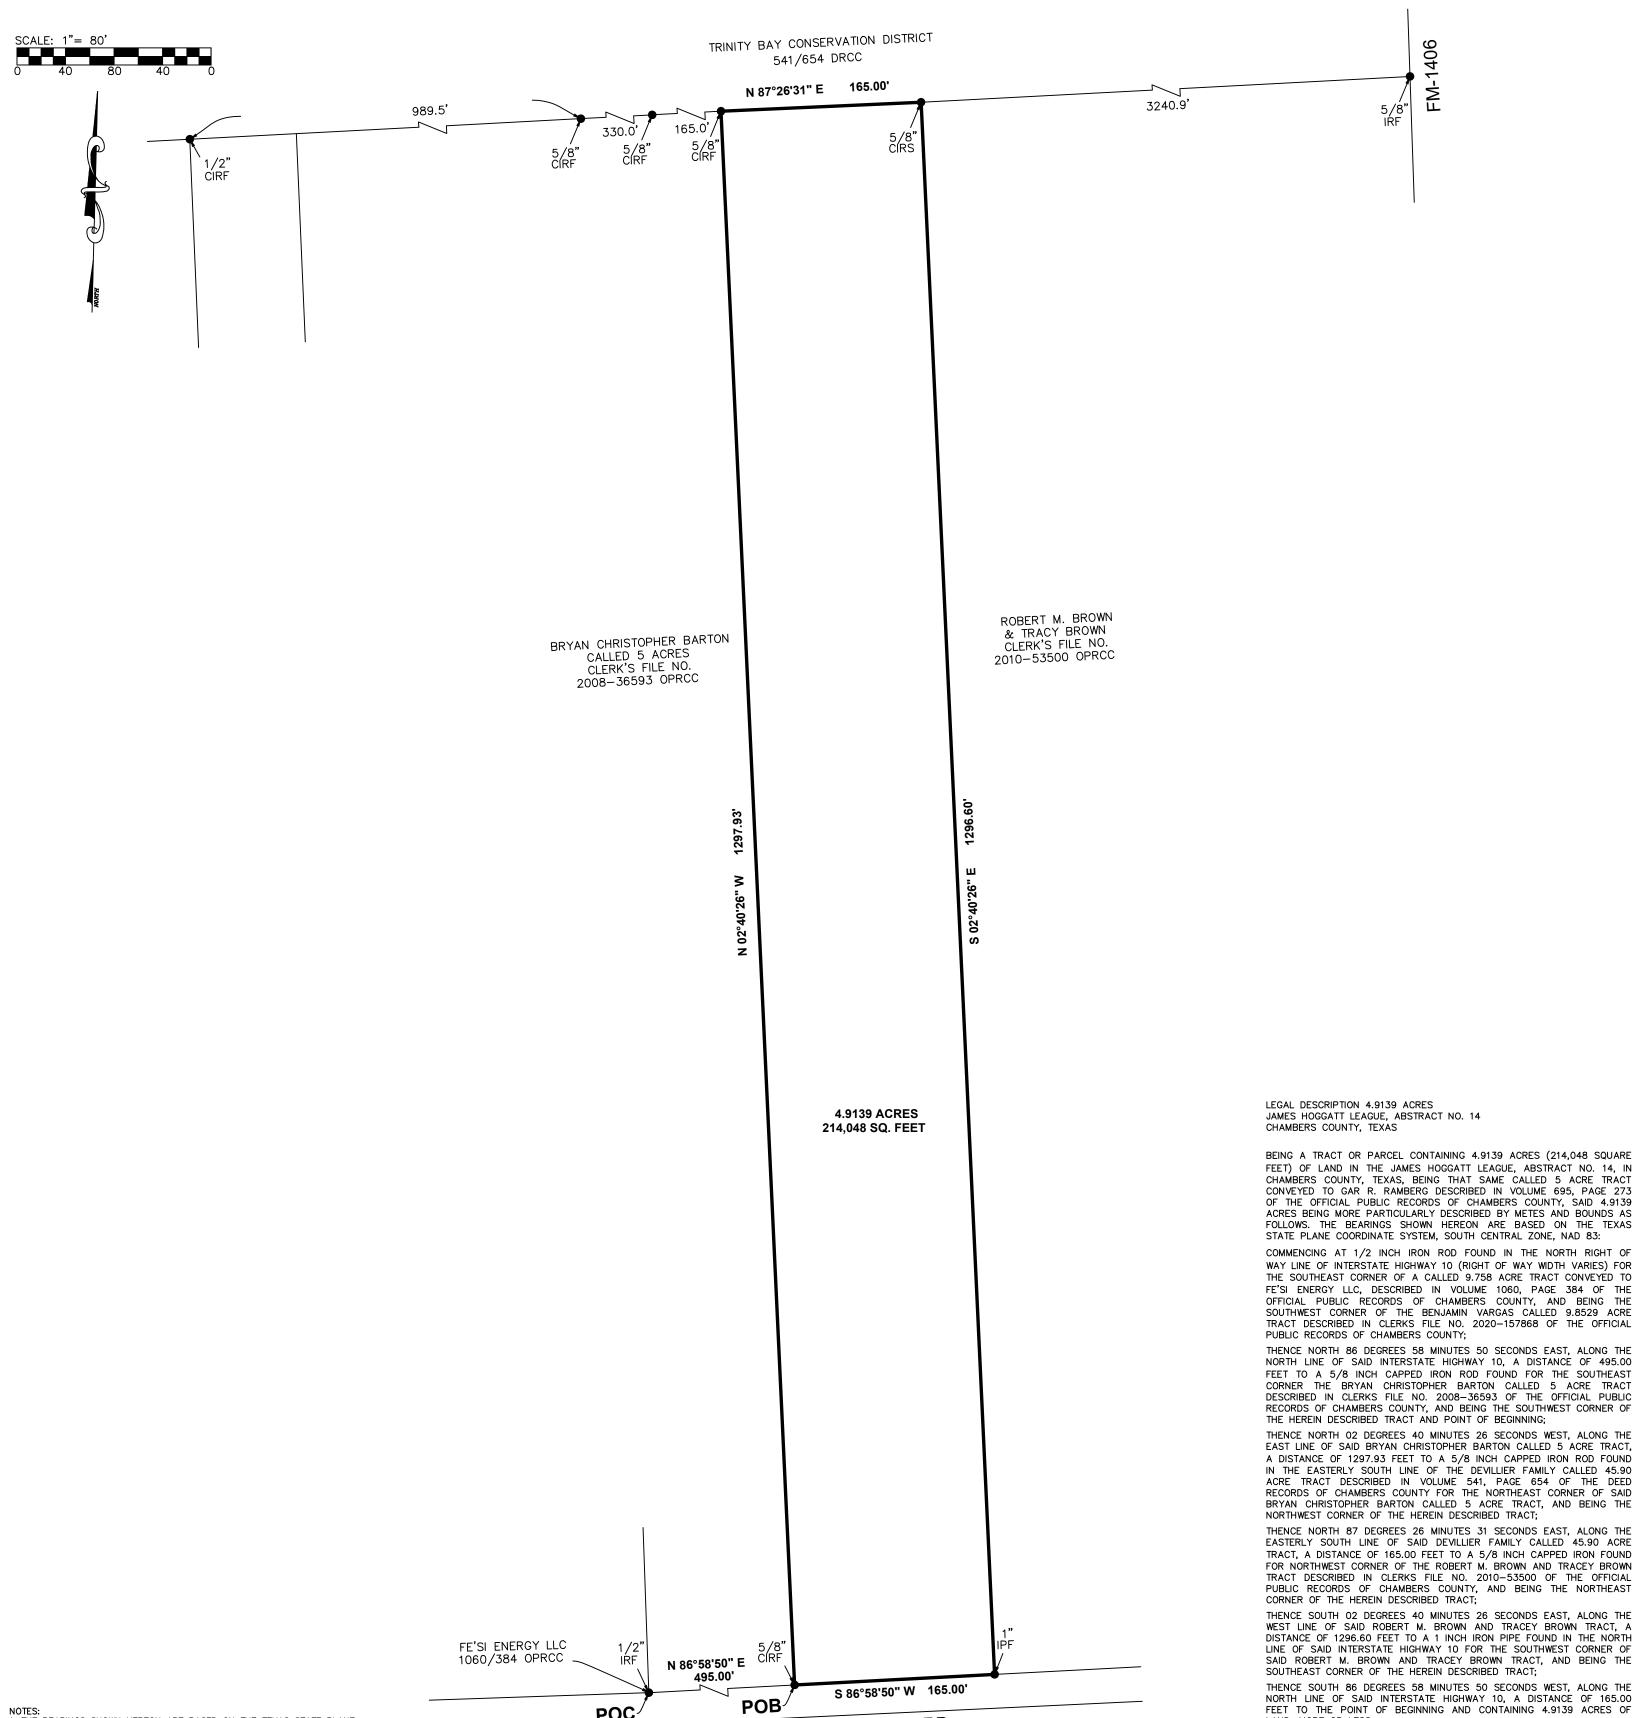

## **SURVEY OF**

BEING A TRACT OR PARCEL CONTAINING 4.9139 ACRES (214,048 SQUARE FEET) OF LAND IN THE JAMES HOGGATT LEAGUE, ABSTRACT NO. 14, IN CHAMBERS COUNTY, TEXAS, BEING THAT SAME CALLED 5 ACRE TRACT CONVEYED TO GAR R. RAMBERG DESCRIBED IN VOLUME 695, PAGE 273 OF THE OFFICIAL PUBLIC RECORDS OF CHAMBERS COUNTY.

ADDRESS: I-10 FRONTAGE RD. WINNIE, TX 77665 ANAHUAC, 1A ...
LAND SURVEY (409) 267-3002

LAND, MORE OR LESS.

BUYER: TEXAS RE INVESTMENTS LLC TBPLS LICENSE # 10193909 ANAHUAC, TX 77514

 $_{\texttt{Copyright 2022}} \ www.wellslandsurvey.com$ 

## THIS SURVEY IS CERTIFIED FOR THIS TRANSACTION ONLY.

**LEGEND:** 

POC — POINT OF COMMENCING
POB — POINT OF BEGINNING
DRCC — DEED RECORDS CHAMBERS COUNTY
IRF — IRON ROD FOUND

CIRF — CAPPED IRON ROD FOUND CIRS — CAPPED IRON ROD SET IPF - IRON PIPE FOUND

F.I.R.M. - FLOOD INSURANCE RATE MAP OPRCC - OFFICIAL PUBLIC RECORDS OF CHAMBERS COUNTY

PROPERTY LIES WITHIN FLOOD ZONE 'X', ACCORDING TO F.I.R.M. NO. 48071C0275E, DATED MAY 04, 2015, BY GRAPHIC PLOTTING ONLY, WELLS LAND SURVEY DOES NOT ASSUME RESPONSIBILITY FOR EXACT DETERMINATION. BEFORE ANY DEVELOPMENT PLANNING, DESIGN, OR CONSTRUCTION IS STARTED, THE COMMUNITY, CITY, AND COUNTY IN WHICH SUBJECT TRACT EXISTS SHOULD BE CONTACTED, SAID ENTITIES MAY IMPOSE GREATER FLOOD PLAIN AND FLOODWAY RESTRICTIONS THAN SHOWN BY THE F.I.R.M. THAT MAY AFFECT DEVELOPMENT.