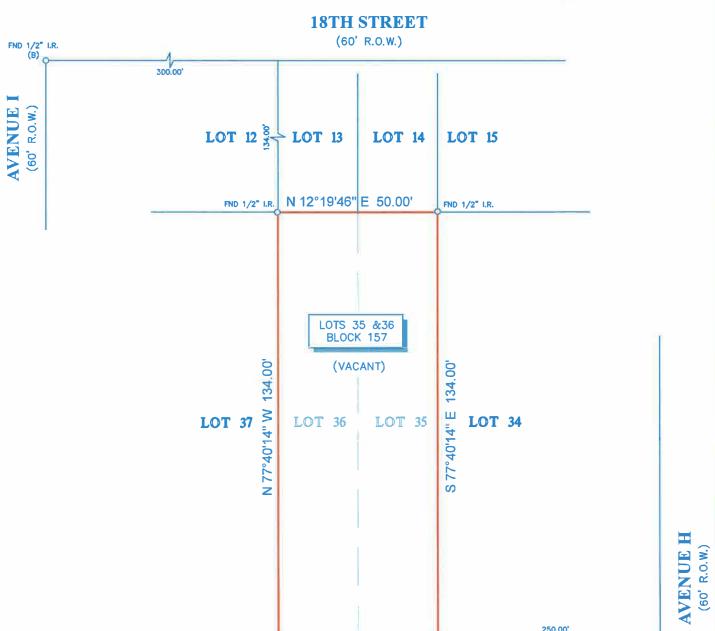

## **17TH STREET**

(60' R.O.W.)

FND 1/2" I.R. S 12°19'46" W 50.00' FND 1/2" I.R.

- ALL BEARINGS SHOWN HEREON ARE REFERENCED TO THE TEXAS STATE PLANE COORDINATE SYSTEM. SOUTH CENTRAL ZONE 4204, NAD 83, PDINTS (A) AND (B) WERE HELD FOR HORIZONTAL CONTROL.

  ALL EASEMENTS AND BUILDING LINES SHOWN ARE PER THE RECORDED PLAT UNLESS OTHERWISE NOTED.

  THERE ARE NO NATURAL DRAINAGE COURSES ON SUBJECT PROPERTY.

LEGAL DESCRIPTION: LOTS 35 & 36, IN BLOCK 157, OF SAN LEON TOWNSITE, A SUBDIVISION IN GALVESTON COUNTY, TEXAS, ACCORDING TO THE MAP OR PLAT THEREOF RECORDED IN VOLUME 254, PAGE 36, AND TRANSFERRED TO PLAT RECORD 8, MAP NO. 17, BOTH OF THE MAP RECORDS OF GALVESTON COUNTY, TEXAS.

TBD ADDRESS: 822 & 824 17TH STREET

www.survey1inc.com survey1@survey1inc.com

FINAL CHECK:

FND 1/2" I.R. (A)

JAN. 20, 2023

Firm Registration No. 100758-00 1-120052-23 P.O. Box 2543 | Alvin, TX 77512 | (281)393-1382