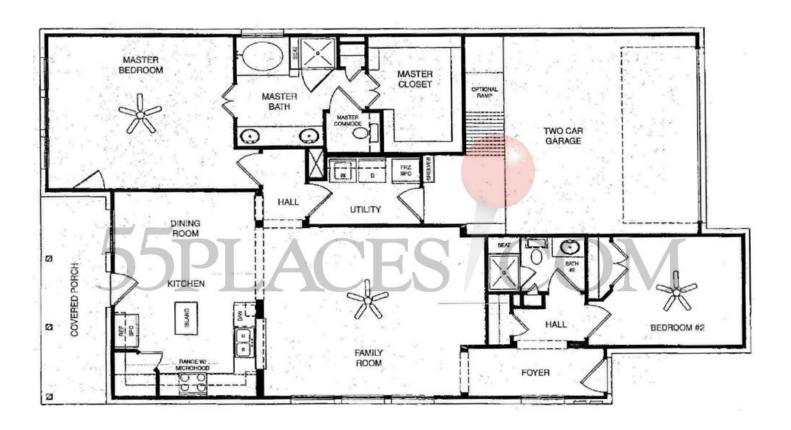

## Heritage Grand at Cinco Ranch Lawford Model 1,520 Sq. Ft. (Approx.)

Bedrooms: 2 Baths: 2 Garage: 2

Important Disclaimer: This floor plan is not to scale. Square footage is approximate. This image represents an approximation of the layout of this model, it is not exact. Variations of this floor plan exist that may not be represented in this image. Room sizes are approximate and may vary per home. Floor plans are subject to change without notice. Locations of windows, walls, doors, appliances and fixtures vary per home and may change based on optional features and exterior elevation choice. Optional features may be depicted that are not included in the base price. Due to after construction additions and changes, resale home floor plans may vary considerably from what is shown. Due to market conditions, availability and pricing of this model changes frequently. 55places.com is not affiliated with the builder of this home. 55places.com and its affiliated agents and the builder of this community take no responsibility for inaccuracies displayed on this floor plan or on 55Places.com. Please verify all information prior to purchasing.