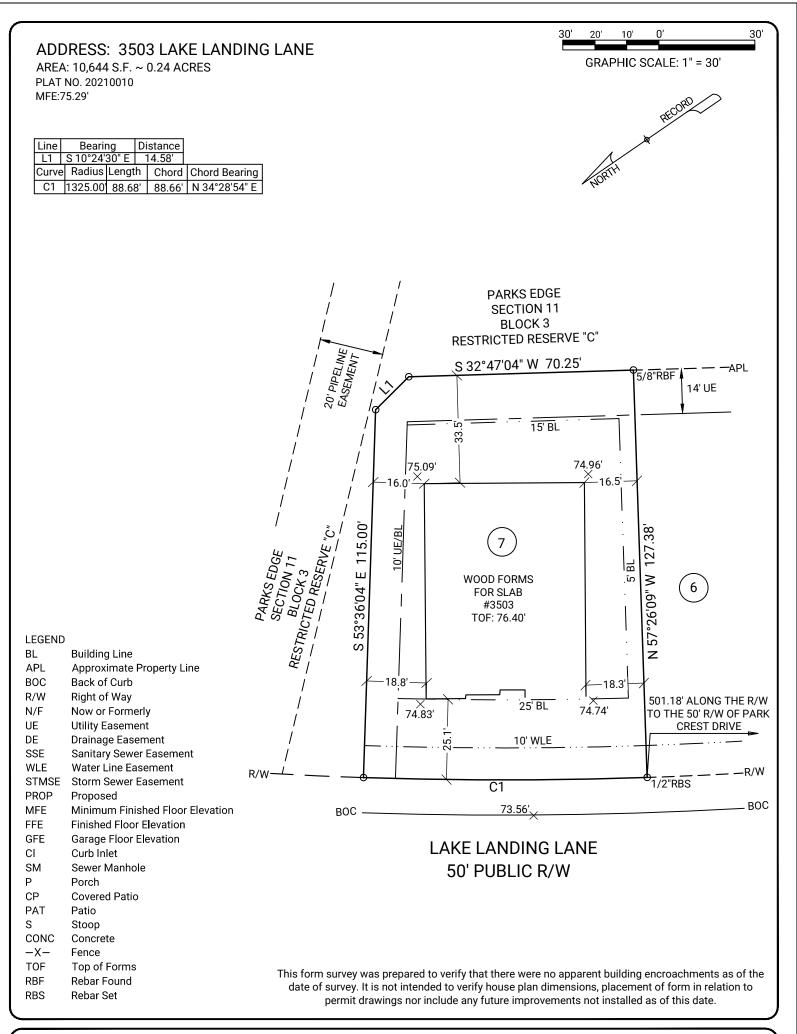

**GENERAL NOTES:** Survey prepared without the benefit of title. This property is subject to additional easements or restrictions of record. Carter & Clark Surveyors is unable to warrant the accuracy of boundary information, structures, easements, and buffers that are illustrated on the subdivision plat. Utility easement has not been field verified by surveyor. contact utility contractor for location prior to construction (if applicable). This plat is for exclusive use by client. Use by third parties is at their own risk. Dimensions from house to property lines should not be used to establish fences. This plat has been calculated for closure and is found to be accurate within one foot in 10,000+ feet. The field data upon which this plat is based has a closure precision of one foot in 10,000+ feet and an angular error of 7 seconds per angle point and was adjusted using the compass rule. Equipment used: Leica TS13 Robotic Total Station.

SUB: Parks Edge SEC: 11 LOT: 7 BL: 3 City of Missouri City, Fort Bend County, Texas

FIELD WORK DATE: 12/20/2022 20221205051 DRH\_HTX\_S FC: JM