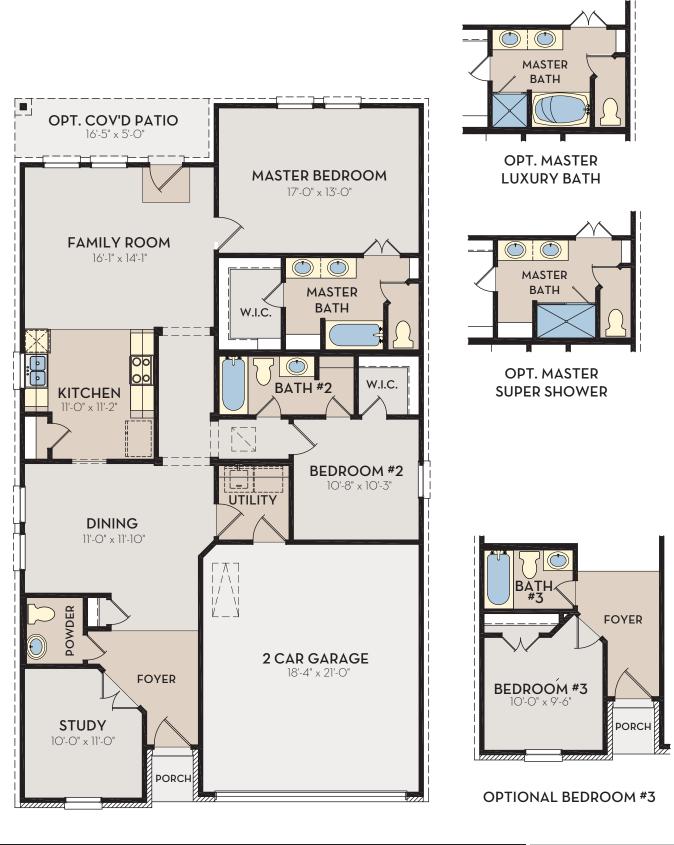

## ATHENA 1503 SQ FT

## COMMUNITY BUILDER WITH A ROCK SOLID FOUNDATION

白

C-ROCK.COM

9/18

Exterior elevation images are representative only. Optional upgrades may be shown. Elevations are artist renderings and changes may occur after the rendering has been produced. See Sales Consultant for current plan and elevations. Square footage is approximate and may vary per elevation. The designs, as originally designed and prior to any changes you make, are estimated to yield approximately the number of square feet shown. All dimensions are approximate. Square footage may vary based on as-built dimensions, configurations, plan options and/or method of calculation. Neighborhoods' specific requirements may cause variations on these designs and would overwrite the above images.