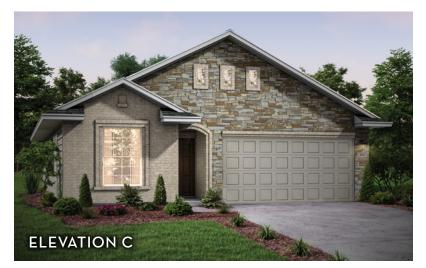

## COMMUNITY BUILDER WITH A ROCK SOLID FOUNDATION

Ê

9/18

Exterior elevation images are representative only. Optional upgrades may be shown. Elevations are artist renderings and changes may occur after the rendering has been produced. See Sales Consultant for current plan and elevations. Square footage is approximate and may vary per elevation. The designs, as originally designed and prior to any changes you make, are estimated to yield approximately the number of square feet shown. All dimensions are approximate. Square footage may vary based on as-built dimensions, configurations, plan options and/or method of calculation. Neighborhoods' specific requirements may cause variations on these designs and would overwrite the above images.

## ATHENA 1503 SQ FT