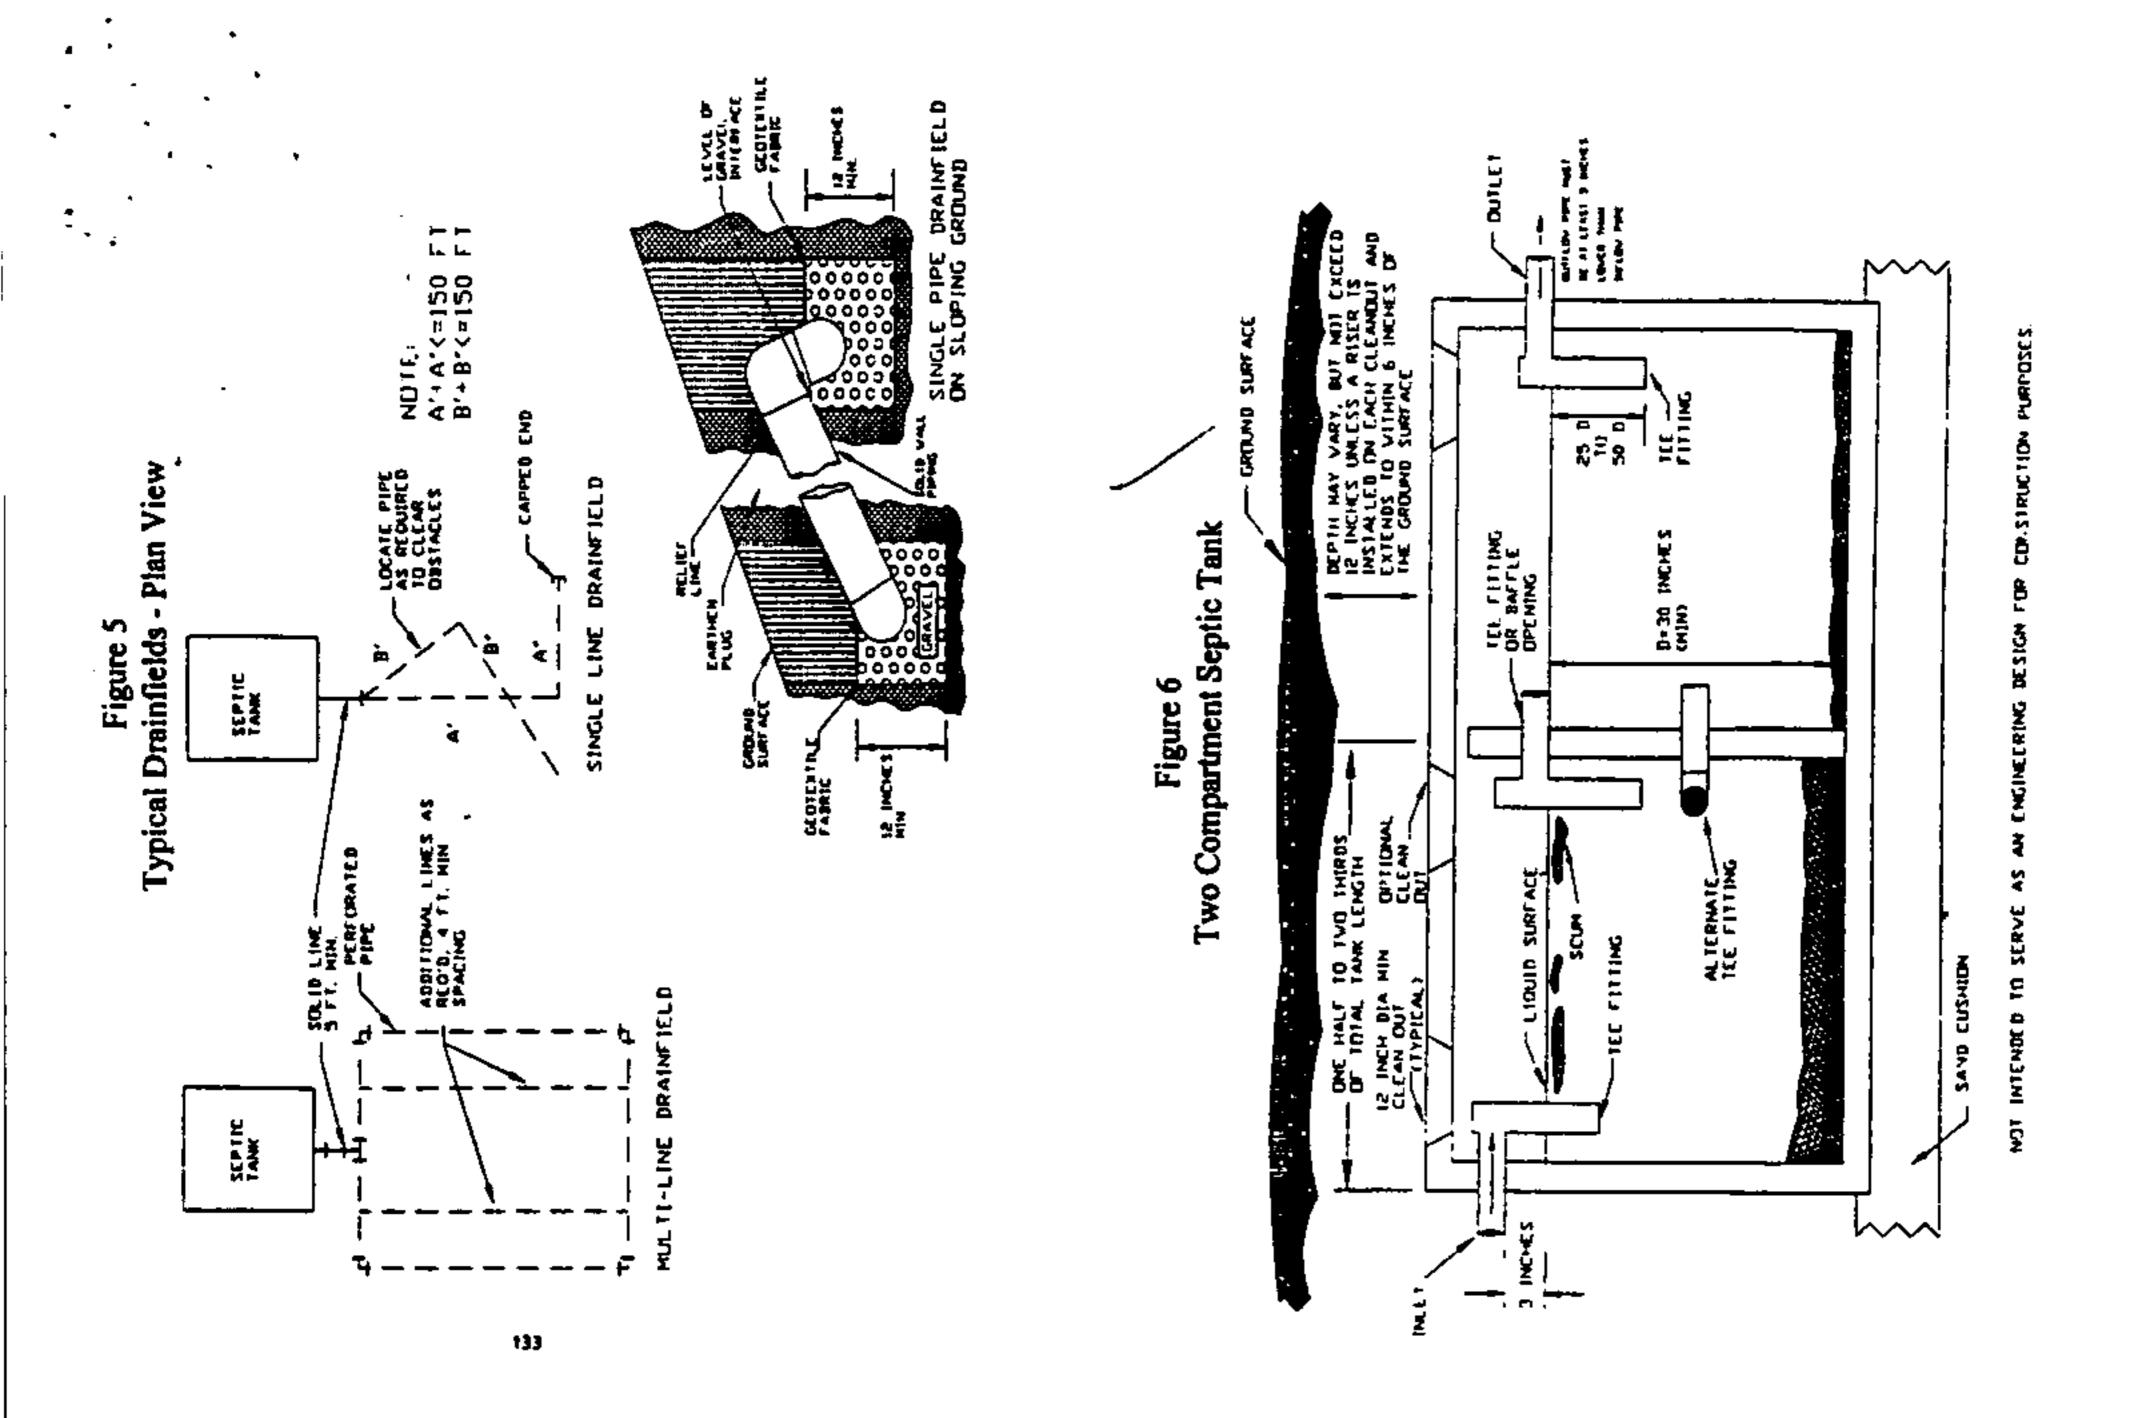

### **PROPOSED SYSTEM:**

τ.

A 4" PVC pipe will discharge from the residence to a pre-treatment tank, which flows into a 500 gpd aerobic treatment plant. The aerobic tank effluent flows to a 500 gallon storage/pump tank containing an in-line tablet chlorinator and a single12gpm submersible pump. Distribution is through 5 Hunter Gear Driven pop-up sprinklers, with low angle (13 degrees) spray nozzles spraying a radius of 28 feet at <40 psi. Each sprinkler will spray 180 degrees of arc. An audio and visual alarm monitoring both high water and aerator failure will be placed in a noticable location.

**DESIGN SPECIFICATIONS:** 

Daily Waste Flow : 360 gpd Application rate: 0.064 Application area required: 360/.064 = 5625 ft. sq. Application area utilized : >5625 sq ft Pump tank reserve capacity: 120 gal minimum

SYSTEM COMPONENTS: SCH 40 PVC sewer line 500 gpd aerobic treatment plant with timed controls In-line chlorinator pre- tank and a 500 gallon pump tank

HIGHLAND HOMES ANTONIO PEDRAZA STEEPLE BROOK BLOCK. 1 LOT 102