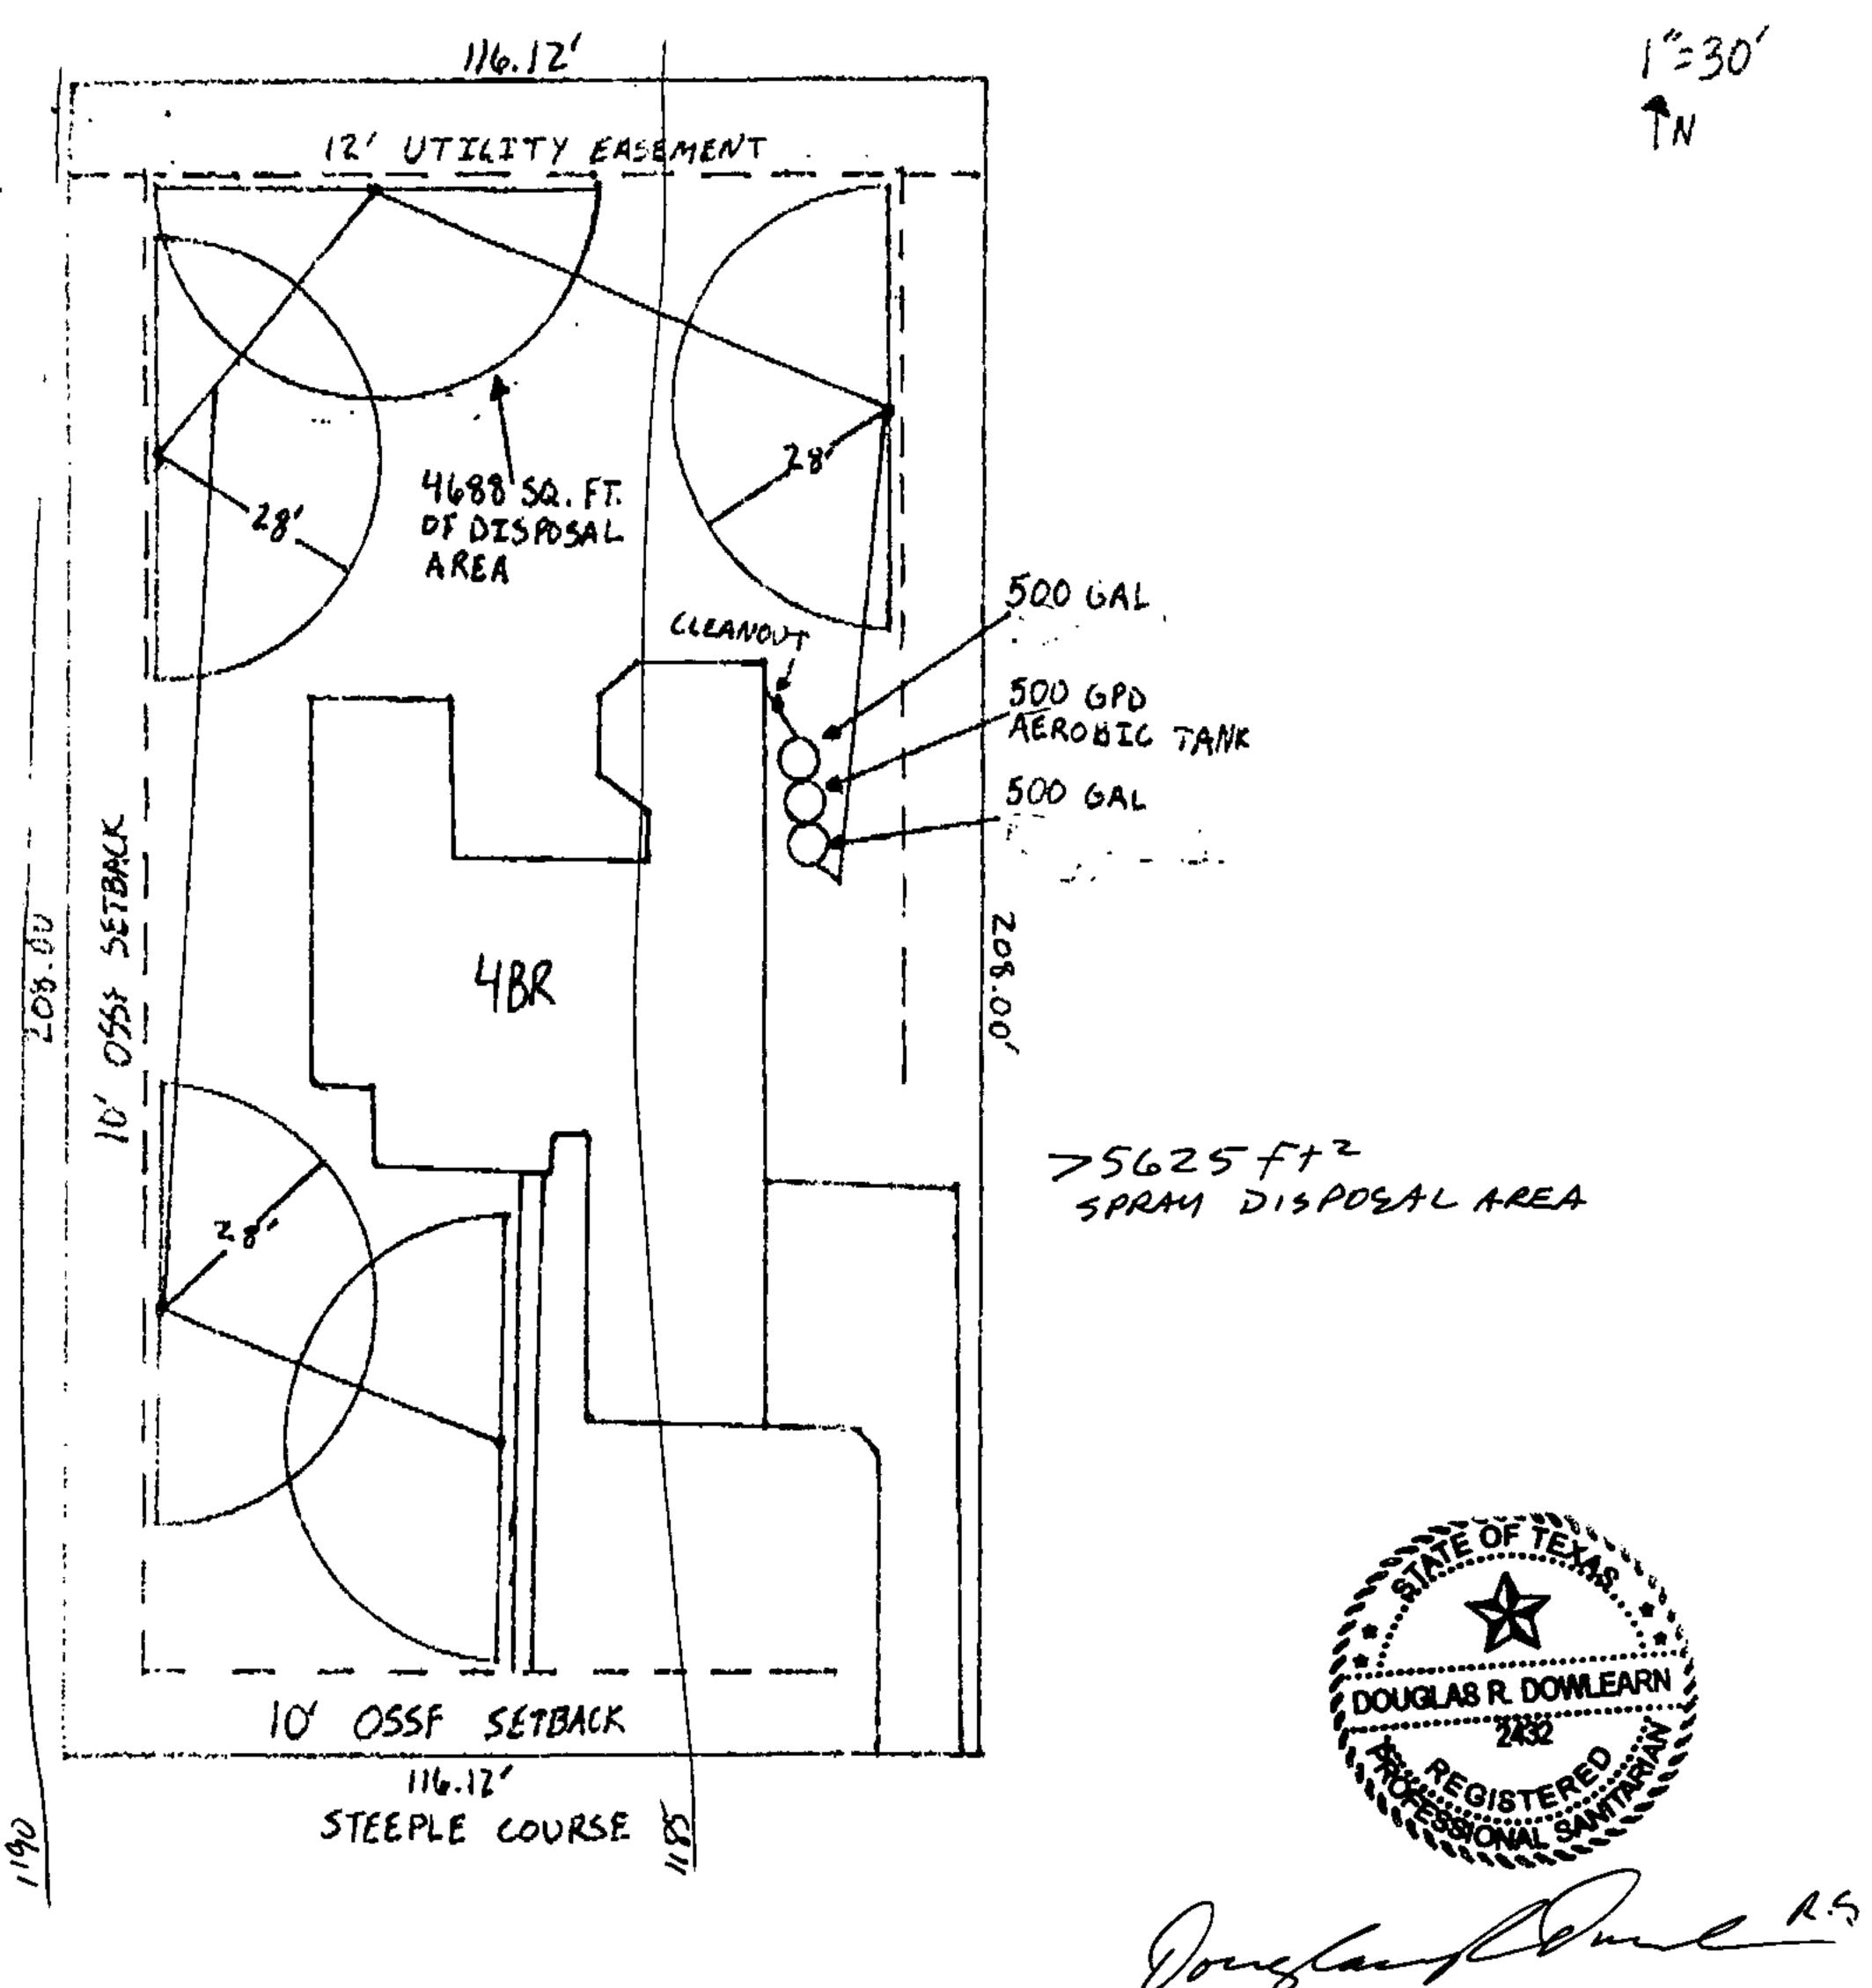

# BLANCO, TXP76606

D.A.D Services Inc. March 10 , 2000 DOUG DOWLEARN Rt. 1 Box 81 Blanco, TX 78606 Designed for: Highland Homes

· · ·

The installation site is located at 7515 Steeple Course in Bexar County, TX. The proposed OSSF will treat the wastewater from a 4 bedroom residence. The proposed method of wastewater treatment is aerobic treatment with spray irrigation. The soil evaluation for the spray area is 0-17" clay loam, 17"+ limestone. This method was chosen because of restrictive layers of limestone.

### **PROPOSED SYSTEM:**

τ.

A 4" PVC pipe will discharge from the residence to a pre-treatment tank, which flows into a 500 gpd aerobic treatment plant. The aerobic tank effluent flows to a 500 gallon storage/pump tank containing an in-line tablet chlorinator and a single12gpm submersible pump. Distribution is through 5 Hunter Gear Driven pop-up sprinklers, with low angle (13 degrees) spray nozzles spraying a radius of 28 feet at <40 psi. Each sprinkler will spray 180 degrees of arc. An audio and visual alarm monitoring both high water and aerator failure will be placed in a noticable location.

**DESIGN SPECIFICATIONS:** 

Daily Waste Flow : 360 gpd Application rate: 0.064 Application area required: 360/.064 = 5625 ft. sq. Application area utilized : >5625 sq ft Pump tank reserve capacity: 120 gal minimum

SYSTEM COMPONENTS: SCH 40 PVC sewer line 500 gpd aerobic treatment plant with timed controls In-line chlorinator pre- tank and a 500 gallon pump tank

HIGHLAND HOMES ANTONIO PEDRAZA STEEPLE BROOK BLOCK. 1 LOT 102