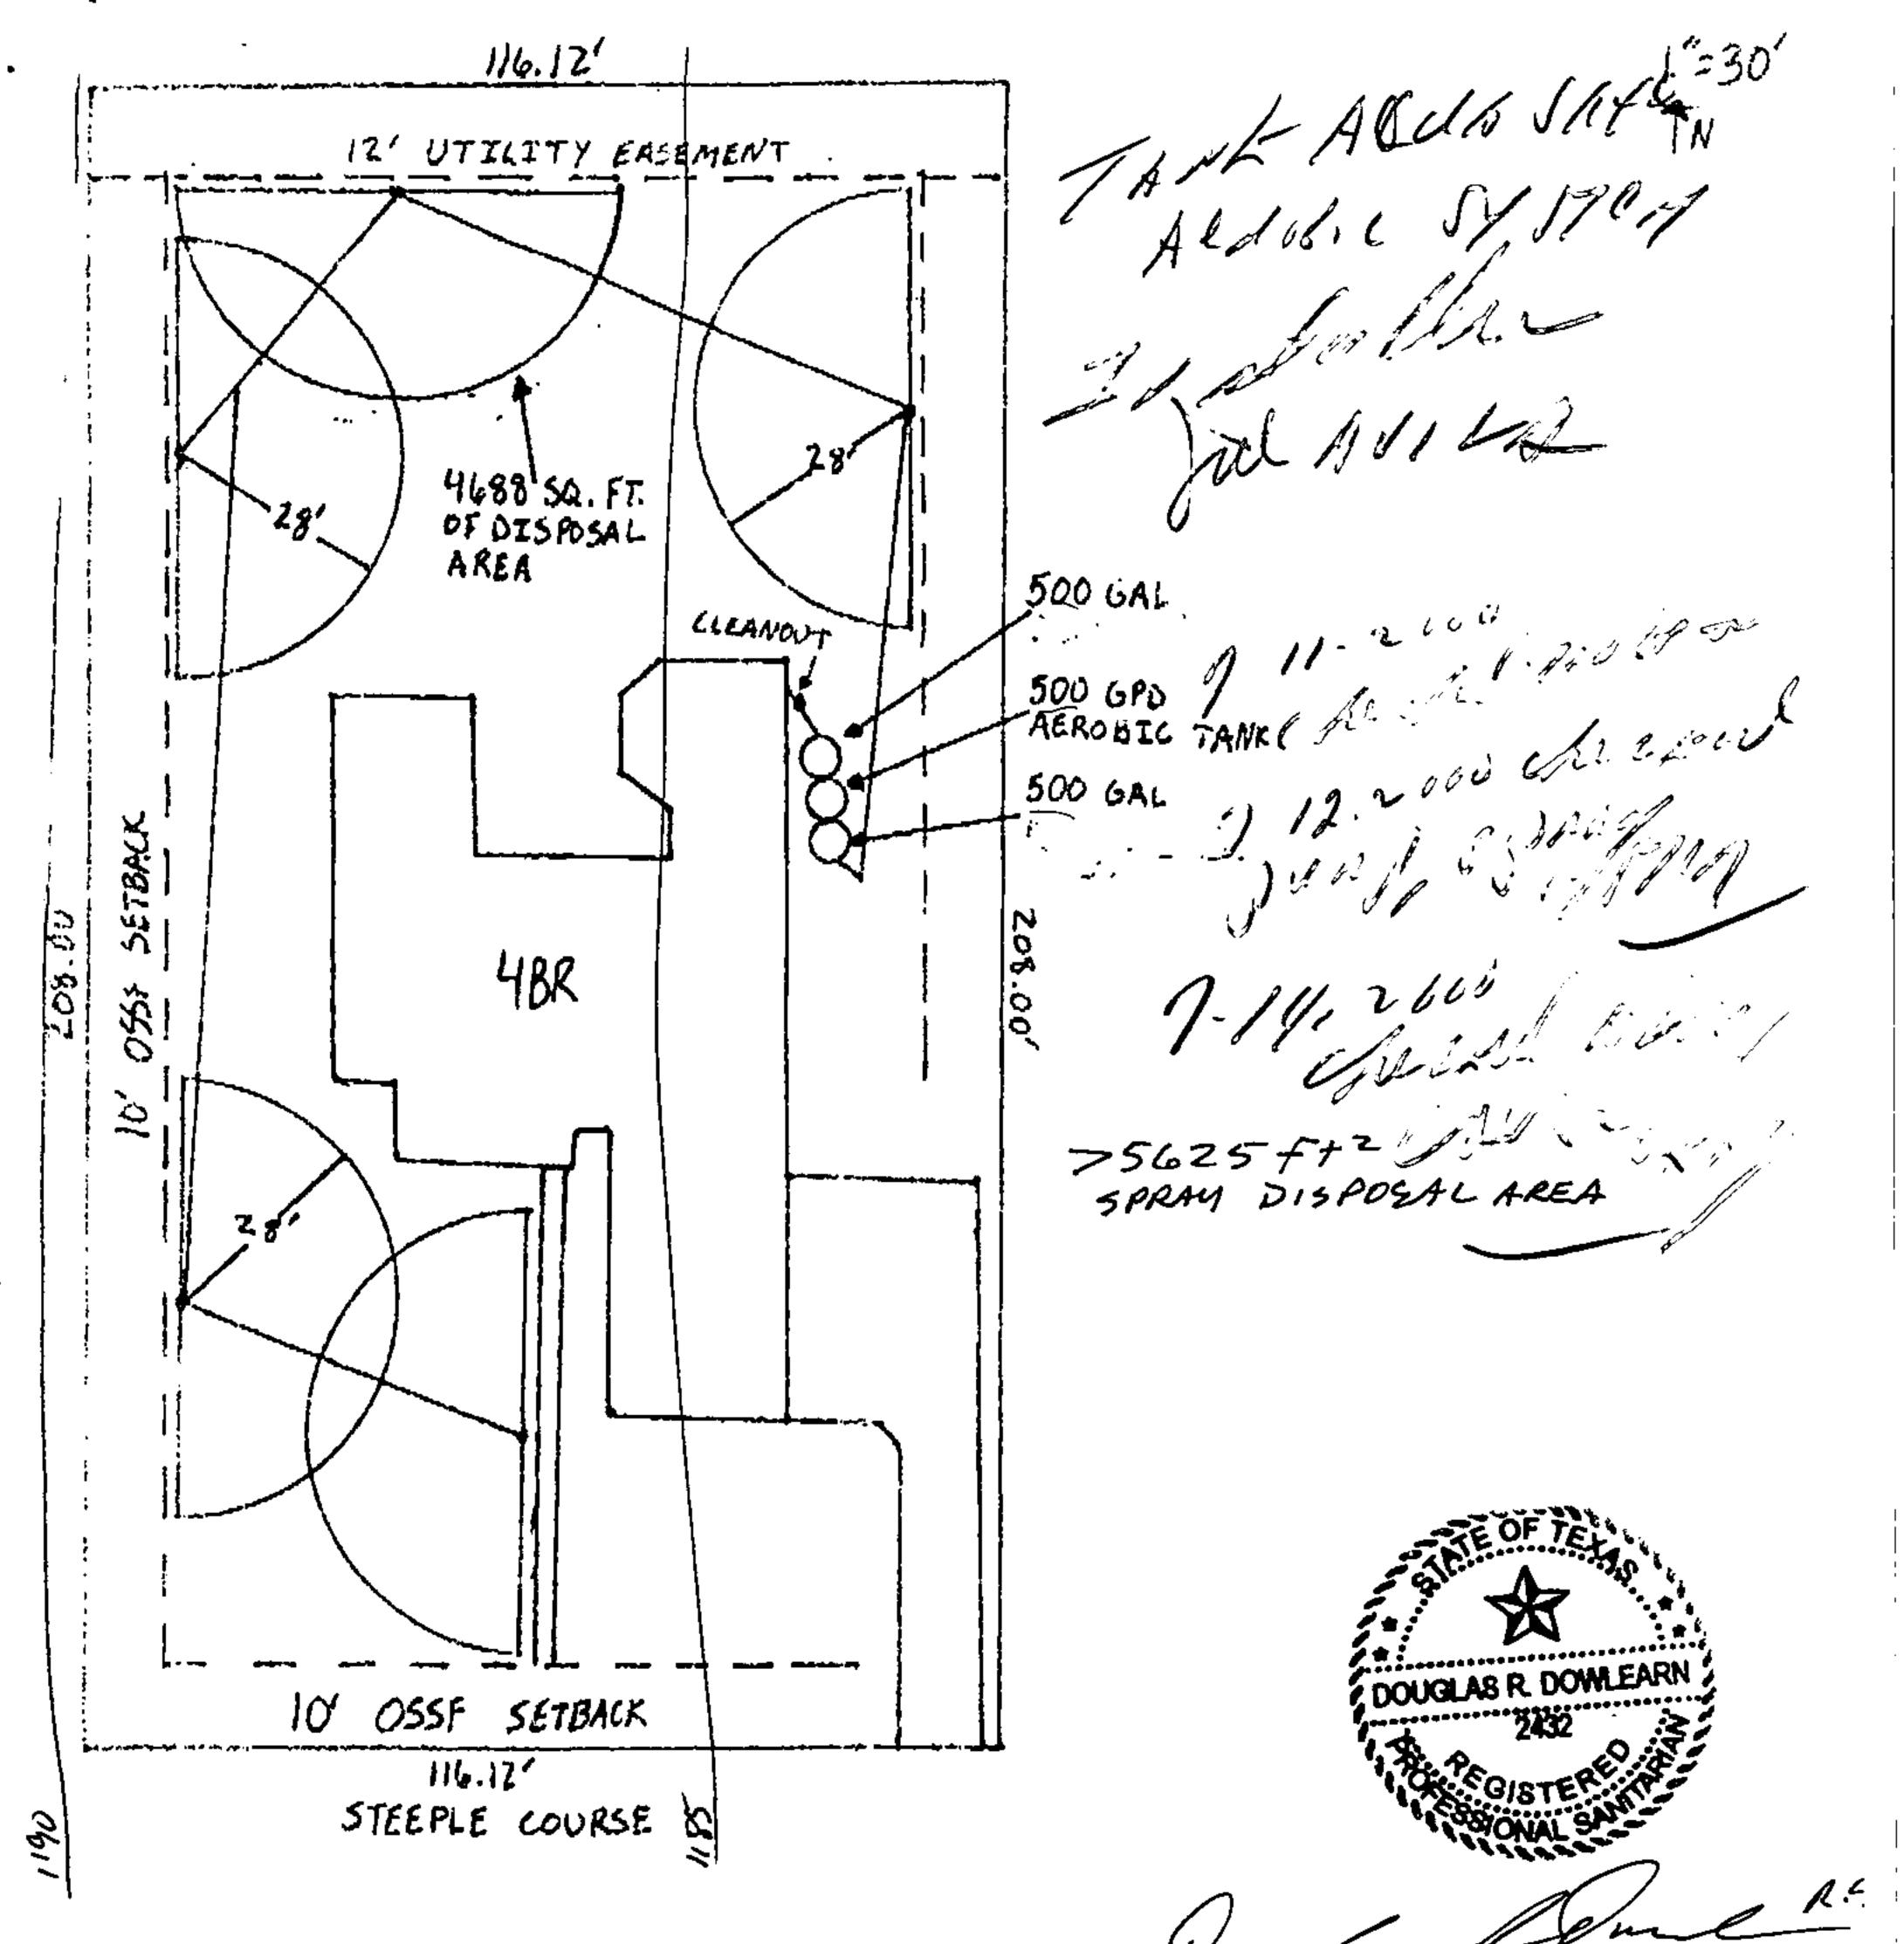

# BLANCO, TXP76606

D.A.D Services Inc. March 10 , 2000 DOUG DOWLEARN Rt. 1 Box 81 Blanco, TX 78606 Designed for: Highland Homes

· · ·

The installation site is located at 7515 Steeple Course in Bexar County, TX. The proposed OSSF will treat the wastewater from a 4 bedroom residence. The proposed method of wastewater treatment is aerobic treatment with spray irrigation. The soil evaluation for the spray area is 0-17" clay loam, 17"+ limestone. This method was chosen because of restrictive layers of limestone.

### **PROPOSED SYSTEM:**

τ.

A 4" PVC pipe will discharge from the residence to a pre-treatment tank, which flows into a 500 gpd aerobic treatment plant. The aerobic tank effluent flows to a 500 gallon storage/pump tank containing an in-line tablet chlorinator and a single12gpm submersible pump. Distribution is through 5 Hunter Gear Driven pop-up sprinklers, with low angle (13 degrees) spray nozzles spraying a radius of 28 feet at <40 psi. Each sprinkler will spray 180 degrees of arc. An audio and visual alarm monitoring both high water and aerator failure will be placed in a noticable location.

**DESIGN SPECIFICATIONS:** 

Daily Waste Flow : 360 gpd Application rate: 0.064 Application area required: 360/.064 = 5625 ft. sq. Application area utilized : >5625 sq ft Pump tank reserve capacity: 120 gal minimum

SYSTEM COMPONENTS: SCH 40 PVC sewer line 500 gpd aerobic treatment plant with timed controls In-line chlorinator pre- tank and a 500 gallon pump tank

HIGHLAND HOMES ANTONIO PEDRAZA STEEPLE BROOK BLOCK. 1 LOT 102

# **BEXAR COUNTY ON-SITE SEWAGE FACILITY SITE EVALUATION**

LOCATION: 7515 STEPLE COURSE

II. Soil Analysis Sample (Describe method and location of samples ): \_\_\_\_\_

III. Soil Texture Analysis: Actual Site Soil Profile (Describe samples): <u>0-17"CLAYLM</u> 35 % Clay 35 % Silt 30 % Sand Check the following USDA Soil texture Type: \_\_\_\_Soil Class Ia \_\_\_\_\_Soil Class Ib \_\_\_\_Soil Class II \_\_\_\_Soil Class III \_\_\_\_Soil Class IV **IV. Soil Structure Analysis** Blocky Massive Platy V. Soil Depth Analysis: Is the soil texture and structure consistent to at least 24 inches below the Nο proposed disposal area? \_\_\_\_\_ Yes VI. Restrictive Horizons (Note any dense clay subsoils, rock or fractured rock, depth of groundwater etc.):  $\underline{LMESTENE} = \frac{17}{2}$ VII. Topography (uniform slopes, %, etc.): 53 520PE VIII. Overall Site Suitability: JUITABLE FOR AEROBIC of SPRAY