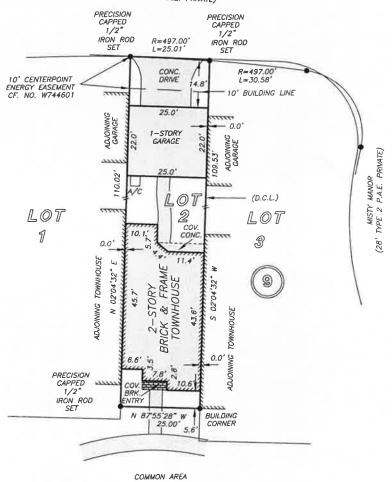

## LOT 2, BLOCK 9 GREEN TRAILS TOWNHOMES

ACCORDING TO THE MAP OR PLAT THEREOF RECORDED IN VOLUME 532, PAGE 152 OF THE MAP RECORDS OF HARRIS COUNTY, TEXAS

## CLOVER HILL

(28' TYPE 2 P.A.E. PRIVATE)

NOTE: PUBLIC UTILITY EASEMENT PER CF. NO. WB32473 NOTE: AN AGREEMENT FOR CABLE TELEVISION SERVICES AND INSTALLATION AS PER H.C.C.F. NO. X078452 NOTE: THE TERMS. CONDITIONS AND STIPULATIONS OF THAT CERTAIN PARTY WALL AGREEMENT AS PER CF. NO. W938551

THIS PROPERTY DOES NOT LIE WITHIN THE 100 YEAR FLOOD PLAIN AS PER FIRM PANEL NO. 48201C 0615 L MAP REVISION: 06/18/07 ZONE X BASED ONLY ON VISUAL EXAMINATION OF MAPS. INACCURACIES OF FEMA MAPS PREVENT EXACT DETERMINATION WITHOUT DETAILED FIELD STUDY

A SUBSURFACE INVESTIGATION WAS BEYOND THE SCOPE OF THIS SURVEY

D.C.L. = DIRECTIONAL CONTROL LINE RECORD BEARING: VOL. 532, PG. 152, H.C.M.R. I HEREBY CERTIFY THAT THIS SURVEY WAS MADE ON THE GROUND, THAT THIS PLAT CORRECTLY REPRESENTS THE FACTS FOUND AT THE TIME OF SURVEY AND THAT THERE ARE NO ENCROACHMENTS APPARENT ON THE GROUND, EXCEPT AS SHOWN HEREON, THIS SURVEY IS CERTIFIED FOR THIS TRANSACTION ONLY AND ABSTRACTING PROVIDED IN THE ABOVE REFERENCED TITLE COMMITMENT WAS RELIED UPON IN PREPARATION OF THIS SURVEY.