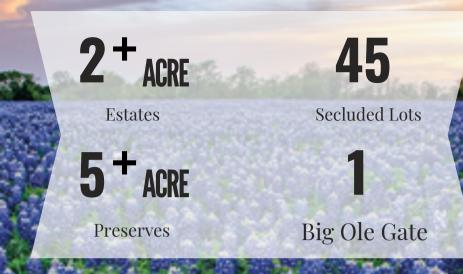

# ←·− ABOUT US ·· ⊸

Childress Ranch Estates is the most recent development of Joslin Development Group. Nestled in the rolling hills of Washington County, we've created the premier gated community of acreage estates. Childress Ranch Estates is made up of forty-five 2+acre lots, giving privacy and seclusion in a world where it lacks. You'll know you've arrived home when you drive through the grand, gated entryway and drive along the rolling, paved road to your home. It'll be easy to look in your rearview mirror and see the worries of the world on the outside of the gate looking in, while you decide whether to take a nap on your porch swing, watch the deer feeding on the roadside, wet a hook in the neighborhood pond or just take a walk in the nature preserve. What happens outside the gate can wait until your nap is over.