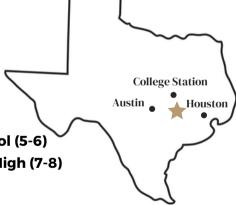

#### **SCHOOLS**

Elementary School:Brenham ISD
Middle School:Brenham Middle School (5-6)
Junior High School:Brenham Junior High (7-8)
High School:Brenham High School

### **DIRECTIONS**

From Houston: Take 290 West towards Austin. Turn Right on FM1155 in Chappell Hill. Go approximately 7 miles to T intersection and turn right remaining on FM1155. Go approximately 2 miles and Childress Ranch Estates is on your right. You are Home.

From College Station: Take Hwy 6 south towards Hempstead. Take exit for 105 West and turn Right on 105 West. Go approximately 7 miles and turn left on FM1155. Go approximately 11 miles and Childress Ranch Estates is on your left. You are Home.