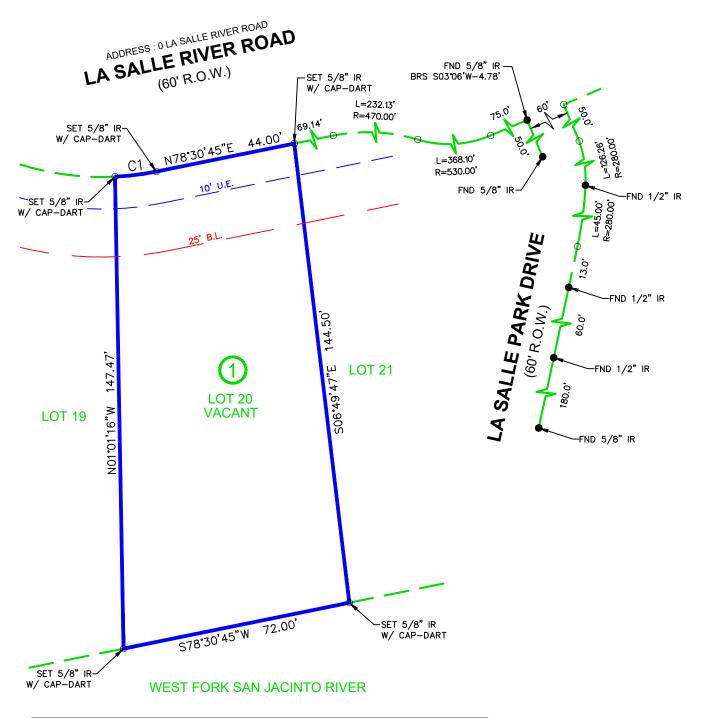

| CURVE TABLE |        |                |          |                 |              |  |  |  |
|-------------|--------|----------------|----------|-----------------|--------------|--|--|--|
| CURVE #     | LENGTH | RADIUS         | DELTA    | CHORD DIRECTION | CHORD LENGTH |  |  |  |
| C1          | 13.00' | 85.00 <b>'</b> | 8*45'46" | N82°53'35"E     | 12.99'       |  |  |  |

## 1 INCH = 30 FEET

| NOTES:<br>1.) SUBJECT TO ANY AND ALL EASEMENTS AND RESTRIC<br>DEED RECORDS OF MONTGOMERY COUNTY, TEXAS.<br>2.) THIS SURVEY WAS PERFORMED WITHOUT HE BENE<br>3.) THIS SURVEY WAS PERFORMED WITHOUT BENEFIT C<br>EASEMENTS, OR OTHER MATTERS, NOT SHOWN.<br>4.) THIS SURVEY METS THE STANDARDS FOR A LAND S<br>MANUAL OF PRACTICE BY TEXAS SOCIETY OF PROFESS<br>5.) THIS SURVEY IS NOT TRANSFERABLE TO ADDITIONAL<br>VALID FOR THIS TRANSACTION ONLY. ANY LOSS RESULT<br>RESPONSIBILITY OF DART LAND SERVICES. USE OF THIS<br>CLIENT OF THE TRANSACTION DATED TODAY, SHALL BE<br>6.) ALL BEARINGS ARE BASED ON RECORDED PLAT. | FIT OF A TITLE COMMITMENT.<br>OF AN ABSTRACT OF TITLE, THERE MAY BE<br>URVEY IN THE STATE OF TEXAS AS DEFINED IN THE<br>IONAL SURVEYORS.<br>INSTITUTIONS OR SUBSEQUENT OWNERS AND IS<br>TING FROM UNAUTHORIZED USE SHALL NOT BE THE<br>S SURVEY, BY ANY PARTIES OTHER THAN THE PAYIN | ADE BY ME OR UNDER MY<br>ORDANCE WITH THE<br>IAT IT CORRECTLY REPRESENTS<br>THE SURVEY. THERE WERE NO<br>GROUND EXCEPT AS SHOWN<br>IR THIS TRANSACTION ONLY. | CL = CENTER LINE   IP= IRON PIPE   IR= IRON ROD   FND = FOUND $\emptyset$ = MANHOLE   STM = STORM   SAN = SANITARY $\multimap$ = CHAIN LINK FENCE   CLFP = CHAIN LINK FENCE POST $\dashv$ = WOOD FENCE   WFP = WOOD FENCE POST $\dashv$ = IRON FENCE POST $\dashv$ = BARBWIRE FENCE   BFP = BARBWIRE FENCE   BFP = EDGE OF PAVEMENT $=$ CONCRETE/ASPHALT/BRICK/TILE $=$ BOUNDARY LINE | E               |
|------------------------------------------------------------------------------------------------------------------------------------------------------------------------------------------------------------------------------------------------------------------------------------------------------------------------------------------------------------------------------------------------------------------------------------------------------------------------------------------------------------------------------------------------------------------------------------------------------------------------------|--------------------------------------------------------------------------------------------------------------------------------------------------------------------------------------------------------------------------------------------------------------------------------------|--------------------------------------------------------------------------------------------------------------------------------------------------------------|---------------------------------------------------------------------------------------------------------------------------------------------------------------------------------------------------------------------------------------------------------------------------------------------------------------------------------------------------------------------------------------|-----------------|
| COPYRIGHT, DART LAND SERVICES<br>FIRM NO. 10194710<br>FOR DART<br>LAND SERVICES<br>14701 Saint Mary's Lane #150<br>Houston, Texas 77079<br>281-584-6688<br>http://www.dartlandservices.com                                                                                                                                                                                                                                                                                                                                                                                                                                   | BEING LOT TWENTY (20), IN BLOCK ONE (1<br>TO AS LA SALLE CROSSING SUBDIVISION,                                                                                                                                                                                                       | -SURVEY IS BASED<br>-ALL BUILDING LINES AN<br>PLAT UNLES<br>-THIS SURVEY IS CERTII                                                                           | ABSTRACTED SUBJECT PROPERTY-<br>ON TITLE COMMITMENT LISTED-<br>ID EASEMENTS ARE PER RECORDED<br>SS OTHERWISE SHOWN-<br>FIED FOR THIS TRANSACTION ONLY.<br>IONAL INSTITUTIONS OR SUBSEQUENT OWNERS-<br>00 YEAR FLOOD PLAIN AND<br>D BY FEDERAL INSURANCE<br>D HAZARD AREA BY<br>83390C, PANEL NO03600G,<br>APHICAL PLOTTING ONLY.                                                      | JOB 2022-09-084 |