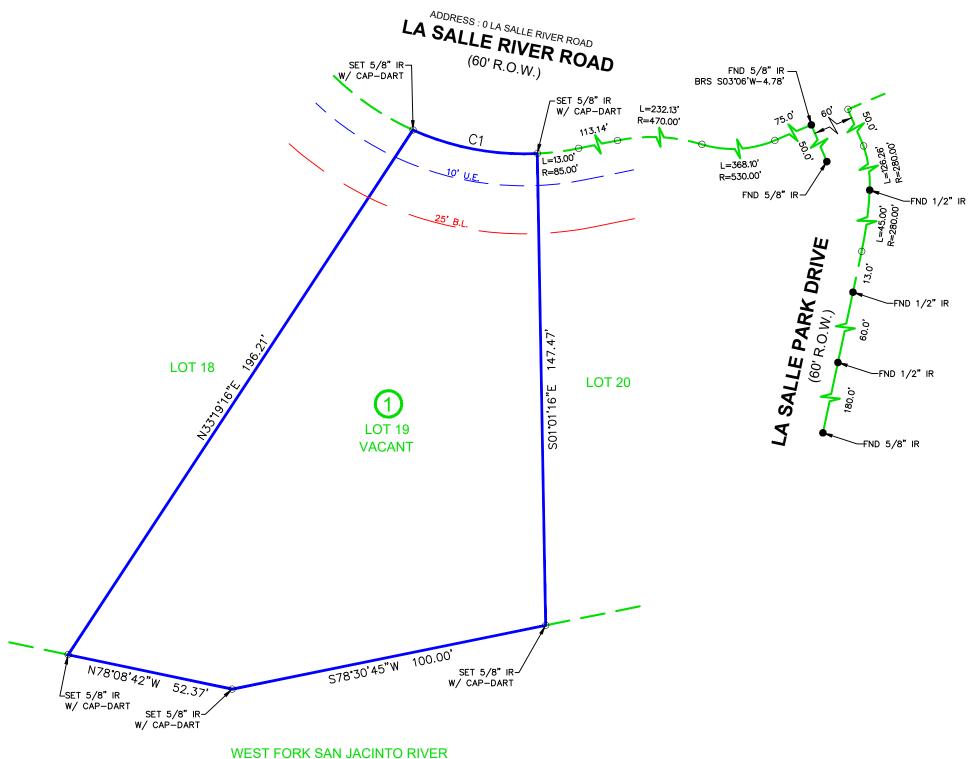

WEST FORK SAN JACINTO RIVER

.) SUBJECT TO ANY AND ALL EASEMENTS AND RESTRICTIONS OF RECORD IN CABINET C, PAGE 1, OF THE

JEED RECORDS OF MONTGOMERY COUNTY, TEXAS.

.) THIS SURVEY WAS PERFORMED WITHOUT THE BENEFIT OF A TITLE COMMITMENT.

## PROPERTY DESCRIPTION

BEING LOT NINETEEN (19), IN BLOCK ONE (1), SAID PROPERTY SOMETIMES REFERRED TO AS LA SALLE CROSSING SUBDIVISION, SECTION 1, AS RECORDED IN CABINET C, PAGE 1, OF THE MONTGOMERY COUNTY, TEXAS, MAP RECORDS, BUT

NOW KNOWN AS WESTLAKE. Montgomery CAD 14,913 sf

ADDRESS: 0 LA SALLE RIVER ROAD, CONROE, TEXAS, 77304 OWNER/PURCHASER:

LENDER: -TITLE COMPANY: -DRAFTER: 09-26-22/OG CREW: 09-22-22/JP

CHECKER: 09-26-22/BJ

GF#:-

KEY MAP NO.: -

- ADJOINING FROPERTY LINE

-SURVEYOR HAS NOT ABSTRACTED SUBJECT PROPERTY-SURVEY IS BASED ON TITLE COMMITMENT LISTED-ALL BUILDING LINES AND EASEMENTS ARE PER RECORDED
PLAT UNLESS OTHERWISE SHOWN-THIS SURVEY IS CERTIFIED FOR THIS TRANSACTION ONLY.

IT IS NOT TRANSFERABLE TO ADDITIONAL INSTITUTIONS OR SUBSEQUENT OWNERS-

LEGEND

POC = POINT OF COMMENCING
POB = POINT OF COMMENCING
POB = POINT OF BEGINNING
RCP = REINFORCED CONCRETE PIPE
COV'D = COVERED
SW = SIDEWALK
PP = POWERPOLE
CONCRETE
LB = LIGHANIK

HB = HIGHBANK
AE = AERIAL EASEMENT

BOC = BACK OF CURB
EOA = EDGE OF ASPHALT
MH = MAN HOLE
PTP = PINCHED TOP PIPE

UE= UTILITY EASEMENT
BL= BUILDING LINE
CL = CENTER LINE
IP= IRON PIPE
IR= IRON ROD
FND = FOUND

M = MANHOLE
STM = STORM

BFP = BARBWIRE FENCE POST

= BOUNDARY LINE

EOP = EDGE OF PAVEMENT

= CONCRETE/ASPHALT/BRICK/TILE

= ADJOINING PROPERTY LINE

STM = STORM

## FLOOD NOTE

\* THIS TRACT OR LOT \_\_-IS-\_ IN THE 100 YEAR FLOOD PLAIN AND IS IN ZONE \_\_\_ "AE "\_\_ AS LOCATED BY FEDERAL INSURANCE ADMINISTRATION DESIGNATED FLOOD HAZARD AREA BY COMMUNITY No. 480483, MAP No. 48339C, PANEL No. 0360G, DATED 08-18-14