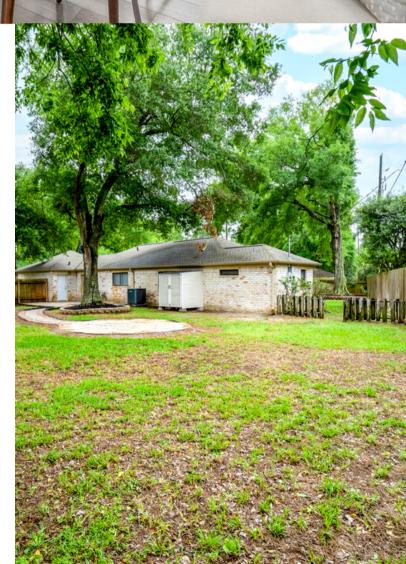

## **Property Highlights**

- Oversized cul-de-sac lot with two patios
- Large walk-in closet In primary bedroom
- Primary retreat provides private access to an outdoor patio area
- A lovely kitchen dressed in white features an abundance of cabinets & counter space
- Residents are a short distance away from Belt 8 and I-45
- plenty of natural light
- Located in an established neighborhood