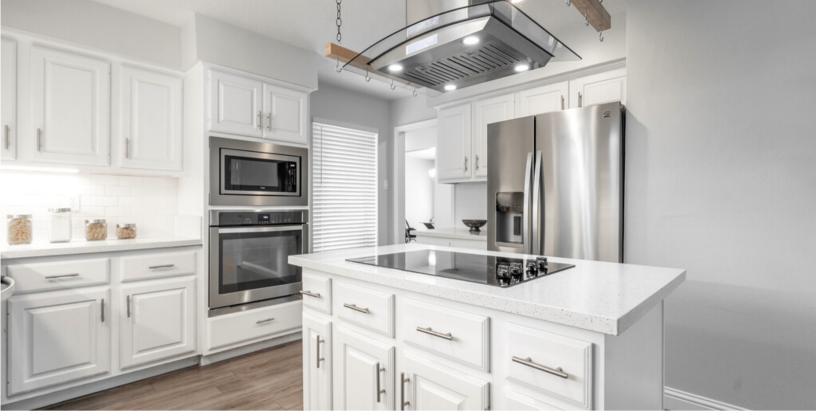

## **Property Highlights**

- Oversized cul-de-sac lot with two patios
- Large walk-in closet In primary bedroom
- Primary retreat provides private access to an outdoor patio area
- A lovely kitchen dressed in white features an abundance of cabinets & counter space
- Residents are a short distance away from Belt 8 and I-45
- plenty of natural light
- Located in an established neighborhood