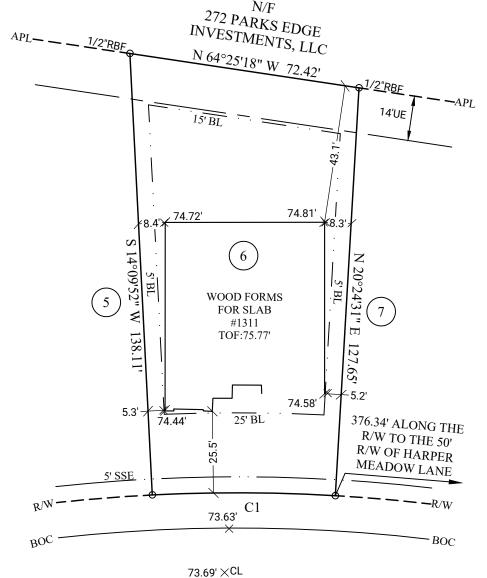

ADDRESS: 1311 PARK CREST DRIVE

AREA: 8,517 S.F. ~ 0.20 ACRES

PLAT NO. 20210010 MFE: 75.29'

BL Building Line

**LEGEND** 

APL Approximate Property Line

Back of Curb BOC R/W Right of Way N/F Now or Formerly Sewer Manhole SM UE **Utility Easement** DF **Drainage Easement** SSE Sanitary Sewer Easement WLE Water Line Easement STMSE Storm Sewer Easement

PROP Proposed
SM Sewer Manhole

MFE Minimum Finished Floor Elevation

FFE Finished Floor Elevation
GFE Garage Floor Elevation

P Porch

CP Covered Patio

PAT Patio
S Stoop
CONC Concrete
-X- Fence
TOF Top of Forms
RBF Rebar Found
RBS Rebar Set

PARK CREST DRIVE 50' PUBLIC R/W

| Curve | Radius | Length | Chord  | Chord Bearing |
|-------|--------|--------|--------|---------------|
| C1    | 524.64 | 57.22' | 57.19' | S 72°42'52" E |

This form survey was prepared to verify that there were no apparent building encroachments as of the date of survey. It is not intended to verify house plan dimensions, placement of form in relation to permit drawings nor include any future improvements not installed as of this date.

SUB: Parks Edge SEC: 11

LOT:6 BL: 1

City of Missouri City, Fort Bend County, Texas

FORMS LOCATION FOR:

FIELD WORK DATE: 12/12/2022 20221202698 DRH\_HTX\_S FC: JE

3090 Premiere Parkway, Suite 600 Duluth, GA 30097 866.637.1048 www.carterandclark.com FIRM LICENSE: 10193759 In my opinion, this plat is a correct representation of the land platted and has been prepared within the minimum standards and requirements of law.