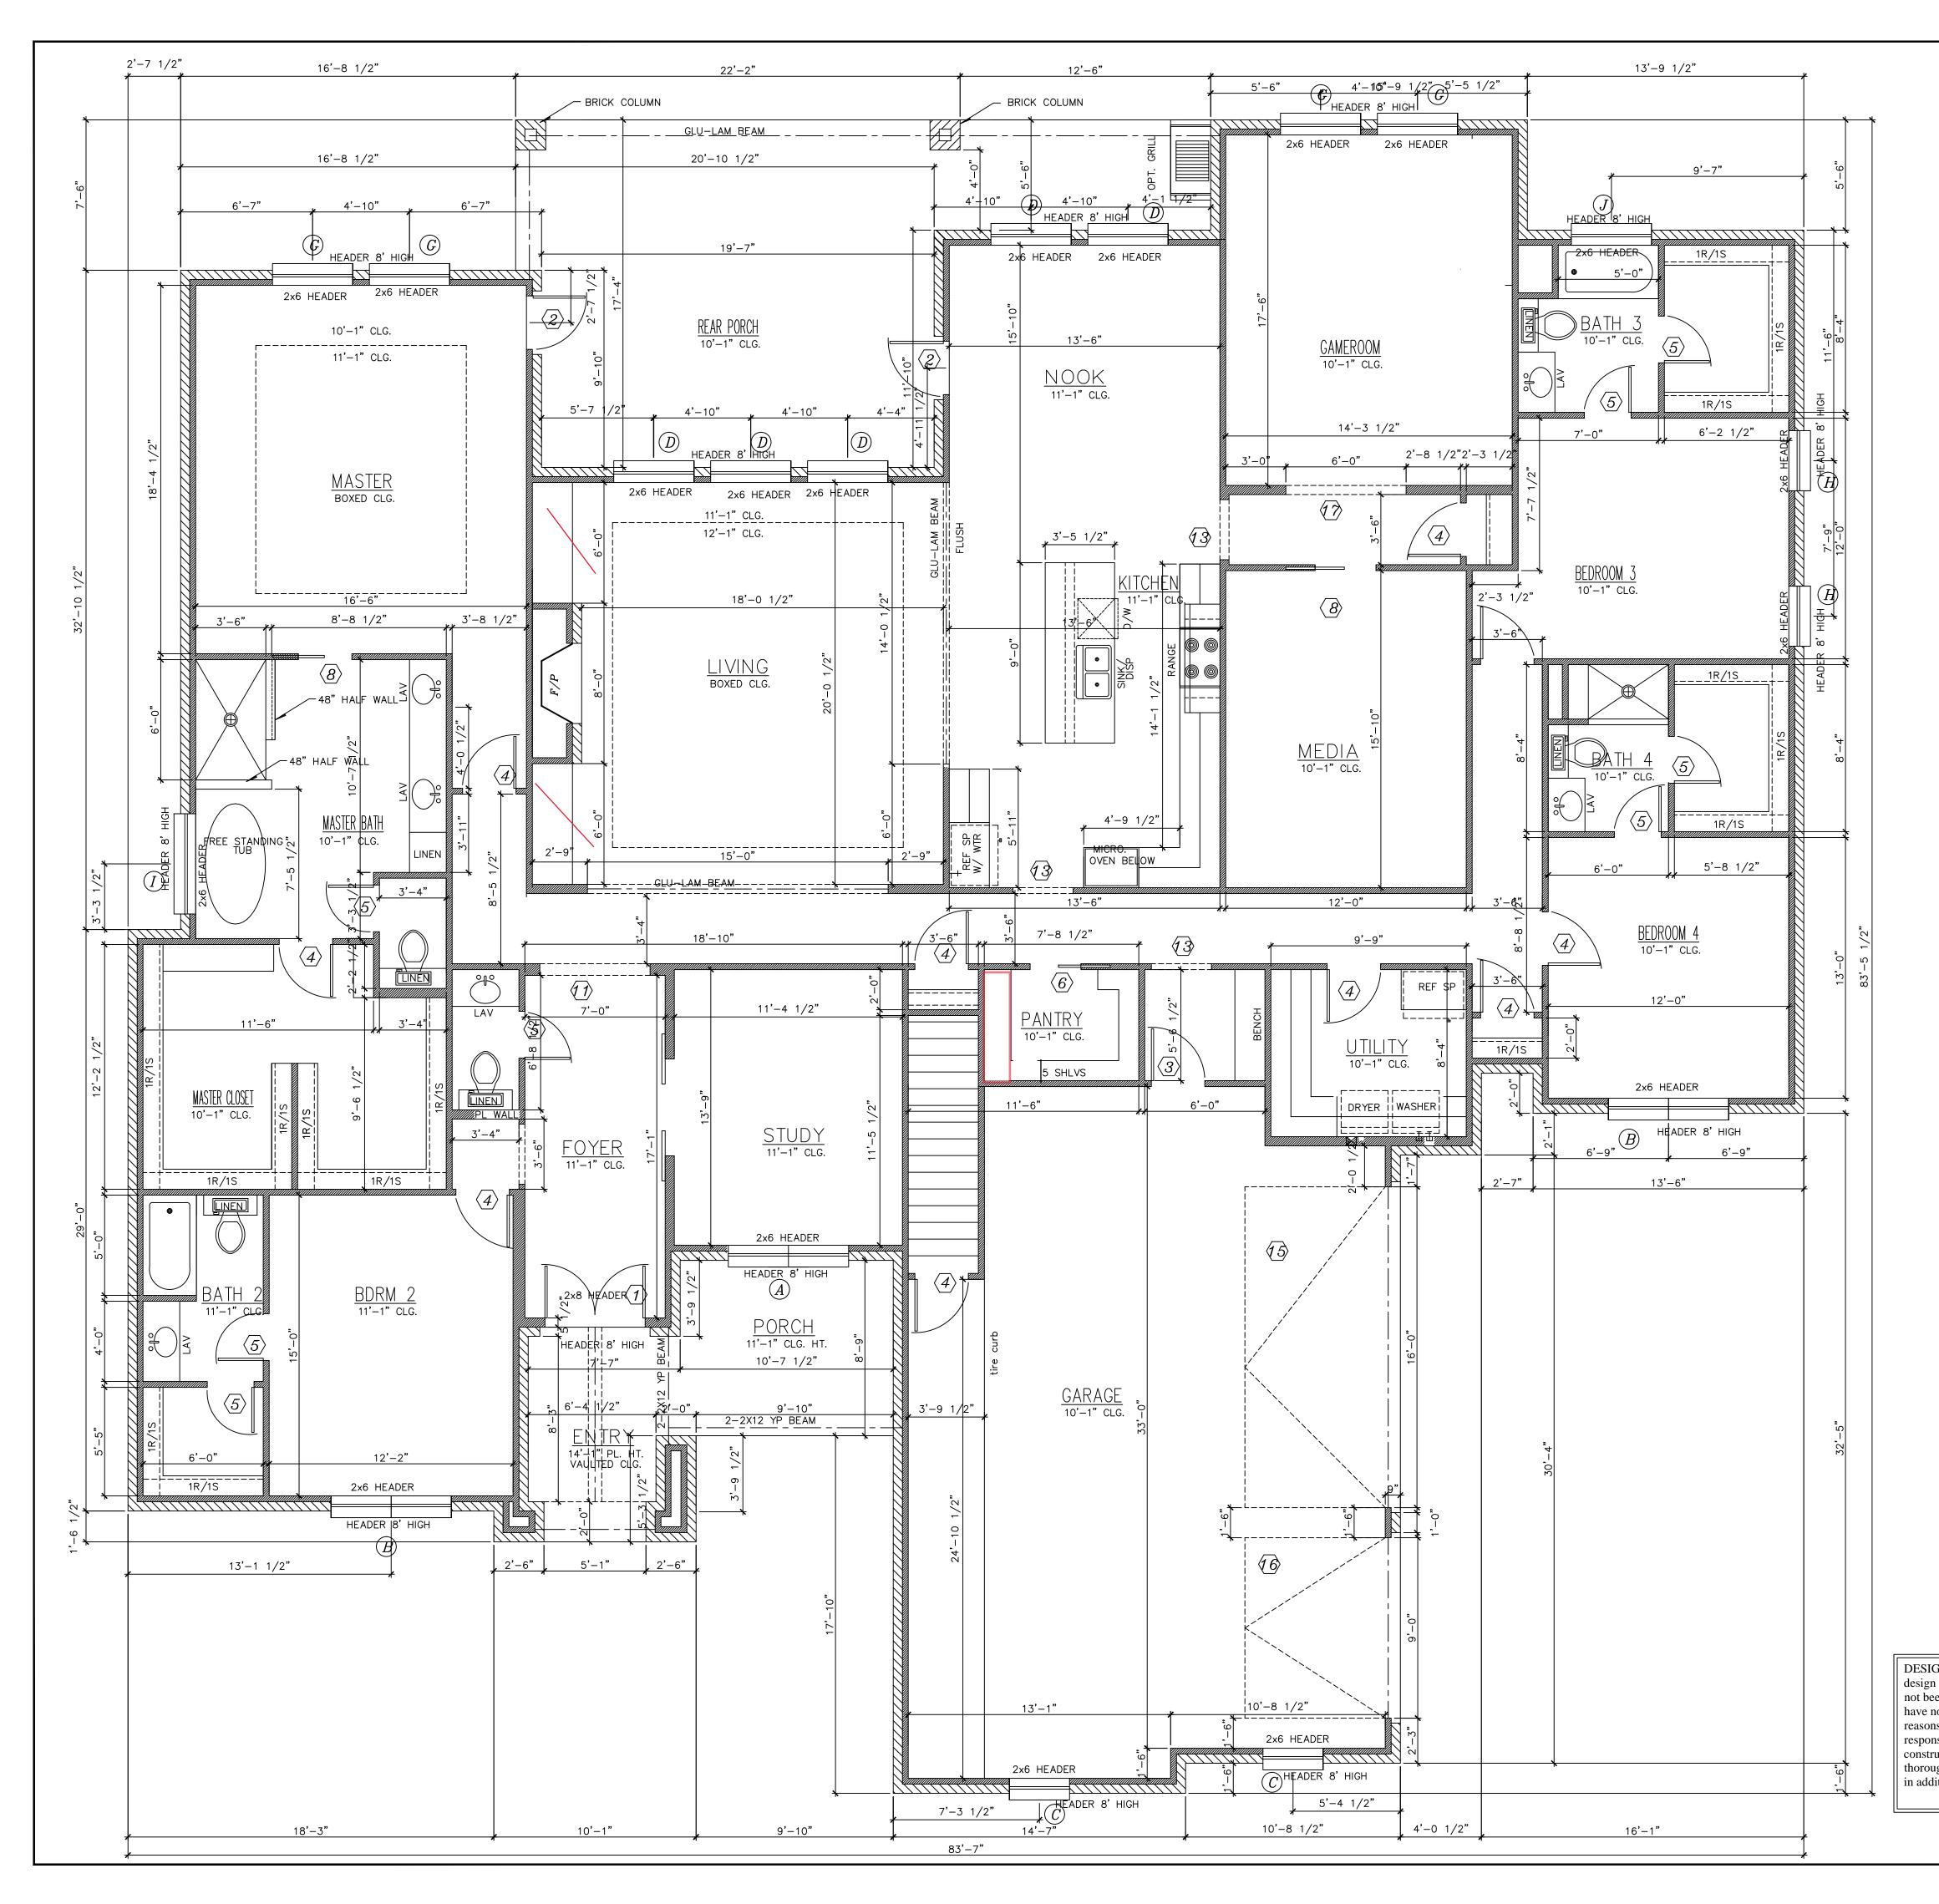

| MARK                                                                                                                                                                                                                                                                                                                                                                                                                                                                                                                                                                                                                                                                                                                                                                                                                                                  |                                                                                                                                                                                                                                                                                                                                                                                                                                                                                                                                                                                                | 7 <i>00</i> R                                                                                                                                                                                                                                                                                                                                                        | SCHEDULE                                                                                                                                                                                                                                                                                                                                                                                                                                                                                                                                                         |                                                                                                                                                                                                                                  | $\bigcirc$                                            |
|-------------------------------------------------------------------------------------------------------------------------------------------------------------------------------------------------------------------------------------------------------------------------------------------------------------------------------------------------------------------------------------------------------------------------------------------------------------------------------------------------------------------------------------------------------------------------------------------------------------------------------------------------------------------------------------------------------------------------------------------------------------------------------------------------------------------------------------------------------|------------------------------------------------------------------------------------------------------------------------------------------------------------------------------------------------------------------------------------------------------------------------------------------------------------------------------------------------------------------------------------------------------------------------------------------------------------------------------------------------------------------------------------------------------------------------------------------------|----------------------------------------------------------------------------------------------------------------------------------------------------------------------------------------------------------------------------------------------------------------------------------------------------------------------------------------------------------------------|------------------------------------------------------------------------------------------------------------------------------------------------------------------------------------------------------------------------------------------------------------------------------------------------------------------------------------------------------------------------------------------------------------------------------------------------------------------------------------------------------------------------------------------------------------------|----------------------------------------------------------------------------------------------------------------------------------------------------------------------------------------------------------------------------------|-------------------------------------------------------|
|                                                                                                                                                                                                                                                                                                                                                                                                                                                                                                                                                                                                                                                                                                                                                                                                                                                       | SIZE                                                                                                                                                                                                                                                                                                                                                                                                                                                                                                                                                                                           |                                                                                                                                                                                                                                                                                                                                                                      | DESCRIPTION                                                                                                                                                                                                                                                                                                                                                                                                                                                                                                                                                      |                                                                                                                                                                                                                                  | 405                                                   |
| 1                                                                                                                                                                                                                                                                                                                                                                                                                                                                                                                                                                                                                                                                                                                                                                                                                                                     | 2-2'-8" X 8'-0" X                                                                                                                                                                                                                                                                                                                                                                                                                                                                                                                                                                              |                                                                                                                                                                                                                                                                                                                                                                      | FRENCH / W/ LITE/ ARCHED TRANS                                                                                                                                                                                                                                                                                                                                                                                                                                                                                                                                   |                                                                                                                                                                                                                                  |                                                       |
| 2                                                                                                                                                                                                                                                                                                                                                                                                                                                                                                                                                                                                                                                                                                                                                                                                                                                     | 2'-8" X 8'-0" X                                                                                                                                                                                                                                                                                                                                                                                                                                                                                                                                                                                |                                                                                                                                                                                                                                                                                                                                                                      | FRENCH / W/ LITE                                                                                                                                                                                                                                                                                                                                                                                                                                                                                                                                                 |                                                                                                                                                                                                                                  |                                                       |
| 3                                                                                                                                                                                                                                                                                                                                                                                                                                                                                                                                                                                                                                                                                                                                                                                                                                                     | 2'-8" X 8'-0" X                                                                                                                                                                                                                                                                                                                                                                                                                                                                                                                                                                                |                                                                                                                                                                                                                                                                                                                                                                      | METAL/ 6 PANEL                                                                                                                                                                                                                                                                                                                                                                                                                                                                                                                                                   | - <b>1</b>                                                                                                                                                                                                                       | 54[                                                   |
| 4<br>5                                                                                                                                                                                                                                                                                                                                                                                                                                                                                                                                                                                                                                                                                                                                                                                                                                                | 2'-8" X 8'-0" X                                                                                                                                                                                                                                                                                                                                                                                                                                                                                                                                                                                |                                                                                                                                                                                                                                                                                                                                                                      | MASONITE / 6 PANEL                                                                                                                                                                                                                                                                                                                                                                                                                                                                                                                                               |                                                                                                                                                                                                                                  |                                                       |
| 6                                                                                                                                                                                                                                                                                                                                                                                                                                                                                                                                                                                                                                                                                                                                                                                                                                                     | 2'-4" X 8'-0" X<br>2'-6" X 8'-0" X                                                                                                                                                                                                                                                                                                                                                                                                                                                                                                                                                             |                                                                                                                                                                                                                                                                                                                                                                      | MASONITE / 6 PANEL<br>MASONITE / 6 PANEL/ POCKET DOOR                                                                                                                                                                                                                                                                                                                                                                                                                                                                                                            |                                                                                                                                                                                                                                  | <b>F</b> M                                            |
| 7                                                                                                                                                                                                                                                                                                                                                                                                                                                                                                                                                                                                                                                                                                                                                                                                                                                     | 2-2'-0" X 8'-0" X                                                                                                                                                                                                                                                                                                                                                                                                                                                                                                                                                                              |                                                                                                                                                                                                                                                                                                                                                                      | MASONITE / 6 PANEL                                                                                                                                                                                                                                                                                                                                                                                                                                                                                                                                               |                                                                                                                                                                                                                                  |                                                       |
| 8                                                                                                                                                                                                                                                                                                                                                                                                                                                                                                                                                                                                                                                                                                                                                                                                                                                     | 2'-8" X 8'-0" X                                                                                                                                                                                                                                                                                                                                                                                                                                                                                                                                                                                |                                                                                                                                                                                                                                                                                                                                                                      | MASONITE / 6 PANEL/ POCKET DOOR                                                                                                                                                                                                                                                                                                                                                                                                                                                                                                                                  |                                                                                                                                                                                                                                  |                                                       |
| 9                                                                                                                                                                                                                                                                                                                                                                                                                                                                                                                                                                                                                                                                                                                                                                                                                                                     | 2'-4" X 8'-0" X                                                                                                                                                                                                                                                                                                                                                                                                                                                                                                                                                                                | 1 3/8                                                                                                                                                                                                                                                                                                                                                                | MASONITE / 6 PANEL/ POCKET DOOR                                                                                                                                                                                                                                                                                                                                                                                                                                                                                                                                  |                                                                                                                                                                                                                                  | -<br>-                                                |
| 10                                                                                                                                                                                                                                                                                                                                                                                                                                                                                                                                                                                                                                                                                                                                                                                                                                                    |                                                                                                                                                                                                                                                                                                                                                                                                                                                                                                                                                                                                |                                                                                                                                                                                                                                                                                                                                                                      |                                                                                                                                                                                                                                                                                                                                                                                                                                                                                                                                                                  |                                                                                                                                                                                                                                  |                                                       |
| 11                                                                                                                                                                                                                                                                                                                                                                                                                                                                                                                                                                                                                                                                                                                                                                                                                                                    | 5'-6" X VERIFY                                                                                                                                                                                                                                                                                                                                                                                                                                                                                                                                                                                 |                                                                                                                                                                                                                                                                                                                                                                      | CASED OPENING                                                                                                                                                                                                                                                                                                                                                                                                                                                                                                                                                    |                                                                                                                                                                                                                                  |                                                       |
| 12                                                                                                                                                                                                                                                                                                                                                                                                                                                                                                                                                                                                                                                                                                                                                                                                                                                    | 8'-0" X VERIFY                                                                                                                                                                                                                                                                                                                                                                                                                                                                                                                                                                                 |                                                                                                                                                                                                                                                                                                                                                                      | CASED OPENING                                                                                                                                                                                                                                                                                                                                                                                                                                                                                                                                                    |                                                                                                                                                                                                                                  |                                                       |
| 13<br>14                                                                                                                                                                                                                                                                                                                                                                                                                                                                                                                                                                                                                                                                                                                                                                                                                                              | 3'-0" X VERIFY                                                                                                                                                                                                                                                                                                                                                                                                                                                                                                                                                                                 |                                                                                                                                                                                                                                                                                                                                                                      | CASED OPENING                                                                                                                                                                                                                                                                                                                                                                                                                                                                                                                                                    |                                                                                                                                                                                                                                  |                                                       |
| 14                                                                                                                                                                                                                                                                                                                                                                                                                                                                                                                                                                                                                                                                                                                                                                                                                                                    | 16'-0" X 8'-0"                                                                                                                                                                                                                                                                                                                                                                                                                                                                                                                                                                                 |                                                                                                                                                                                                                                                                                                                                                                      | GARAGE DOOR (SEE ELEVATION)                                                                                                                                                                                                                                                                                                                                                                                                                                                                                                                                      |                                                                                                                                                                                                                                  |                                                       |
| 16                                                                                                                                                                                                                                                                                                                                                                                                                                                                                                                                                                                                                                                                                                                                                                                                                                                    | 9'-0" X 8'-0"                                                                                                                                                                                                                                                                                                                                                                                                                                                                                                                                                                                  |                                                                                                                                                                                                                                                                                                                                                                      | GARAGE DOOR (SEE ELEVATION)                                                                                                                                                                                                                                                                                                                                                                                                                                                                                                                                      |                                                                                                                                                                                                                                  | Com                                                   |
| 17                                                                                                                                                                                                                                                                                                                                                                                                                                                                                                                                                                                                                                                                                                                                                                                                                                                    | 6'-0" X VERIFY                                                                                                                                                                                                                                                                                                                                                                                                                                                                                                                                                                                 |                                                                                                                                                                                                                                                                                                                                                                      | CASED OPENING                                                                                                                                                                                                                                                                                                                                                                                                                                                                                                                                                    |                                                                                                                                                                                                                                  |                                                       |
| 18                                                                                                                                                                                                                                                                                                                                                                                                                                                                                                                                                                                                                                                                                                                                                                                                                                                    |                                                                                                                                                                                                                                                                                                                                                                                                                                                                                                                                                                                                |                                                                                                                                                                                                                                                                                                                                                                      |                                                                                                                                                                                                                                                                                                                                                                                                                                                                                                                                                                  |                                                                                                                                                                                                                                  |                                                       |
|                                                                                                                                                                                                                                                                                                                                                                                                                                                                                                                                                                                                                                                                                                                                                                                                                                                       | $\vee$                                                                                                                                                                                                                                                                                                                                                                                                                                                                                                                                                                                         | VINDO'                                                                                                                                                                                                                                                                                                                                                               | W SCHEDULE                                                                                                                                                                                                                                                                                                                                                                                                                                                                                                                                                       |                                                                                                                                                                                                                                  | J<br>L                                                |
| MARK                                                                                                                                                                                                                                                                                                                                                                                                                                                                                                                                                                                                                                                                                                                                                                                                                                                  | SIZE                                                                                                                                                                                                                                                                                                                                                                                                                                                                                                                                                                                           | DESCRIF                                                                                                                                                                                                                                                                                                                                                              |                                                                                                                                                                                                                                                                                                                                                                                                                                                                                                                                                                  |                                                                                                                                                                                                                                  |                                                       |
| A                                                                                                                                                                                                                                                                                                                                                                                                                                                                                                                                                                                                                                                                                                                                                                                                                                                     | SIZE<br>2-3'-0" X 7'-0"                                                                                                                                                                                                                                                                                                                                                                                                                                                                                                                                                                        |                                                                                                                                                                                                                                                                                                                                                                      | /INYL/ INSULATED                                                                                                                                                                                                                                                                                                                                                                                                                                                                                                                                                 |                                                                                                                                                                                                                                  |                                                       |
| B                                                                                                                                                                                                                                                                                                                                                                                                                                                                                                                                                                                                                                                                                                                                                                                                                                                     | 2-3'-0" X 6'-0"                                                                                                                                                                                                                                                                                                                                                                                                                                                                                                                                                                                | ,                                                                                                                                                                                                                                                                                                                                                                    | JNG / VINYL/ INSULATED                                                                                                                                                                                                                                                                                                                                                                                                                                                                                                                                           |                                                                                                                                                                                                                                  |                                                       |
| С                                                                                                                                                                                                                                                                                                                                                                                                                                                                                                                                                                                                                                                                                                                                                                                                                                                     | 3'-0" X 6'-0"                                                                                                                                                                                                                                                                                                                                                                                                                                                                                                                                                                                  |                                                                                                                                                                                                                                                                                                                                                                      | JNG / VINYL / INSULATED                                                                                                                                                                                                                                                                                                                                                                                                                                                                                                                                          |                                                                                                                                                                                                                                  |                                                       |
| D                                                                                                                                                                                                                                                                                                                                                                                                                                                                                                                                                                                                                                                                                                                                                                                                                                                     | 4'-0" X 7'-0"                                                                                                                                                                                                                                                                                                                                                                                                                                                                                                                                                                                  | FIXED / V                                                                                                                                                                                                                                                                                                                                                            | /INYL/ INSULATED                                                                                                                                                                                                                                                                                                                                                                                                                                                                                                                                                 | V1S MI                                                                                                                                                                                                                           | davisbuildersllc@hotma                                |
| E                                                                                                                                                                                                                                                                                                                                                                                                                                                                                                                                                                                                                                                                                                                                                                                                                                                     |                                                                                                                                                                                                                                                                                                                                                                                                                                                                                                                                                                                                |                                                                                                                                                                                                                                                                                                                                                                      |                                                                                                                                                                                                                                                                                                                                                                                                                                                                                                                                                                  |                                                                                                                                                                                                                                  |                                                       |
| F                                                                                                                                                                                                                                                                                                                                                                                                                                                                                                                                                                                                                                                                                                                                                                                                                                                     |                                                                                                                                                                                                                                                                                                                                                                                                                                                                                                                                                                                                |                                                                                                                                                                                                                                                                                                                                                                      |                                                                                                                                                                                                                                                                                                                                                                                                                                                                                                                                                                  |                                                                                                                                                                                                                                  | Ŭ Ŭ                                                   |
| G<br>H                                                                                                                                                                                                                                                                                                                                                                                                                                                                                                                                                                                                                                                                                                                                                                                                                                                | 4'-0" X 6'-0"                                                                                                                                                                                                                                                                                                                                                                                                                                                                                                                                                                                  |                                                                                                                                                                                                                                                                                                                                                                      |                                                                                                                                                                                                                                                                                                                                                                                                                                                                                                                                                                  | $\neg$ $\neg$                                                                                                                                                                                                                    | · · _                                                 |
|                                                                                                                                                                                                                                                                                                                                                                                                                                                                                                                                                                                                                                                                                                                                                                                                                                                       | 3'-0" X 6'-0"<br>4'-0" X 4'-0"                                                                                                                                                                                                                                                                                                                                                                                                                                                                                                                                                                 |                                                                                                                                                                                                                                                                                                                                                                      | JNG / VINYL/ INSULATED<br>/INYL/ INSULATED/ OBSCURE                                                                                                                                                                                                                                                                                                                                                                                                                                                                                                              |                                                                                                                                                                                                                                  |                                                       |
| J                                                                                                                                                                                                                                                                                                                                                                                                                                                                                                                                                                                                                                                                                                                                                                                                                                                     | 4'-0" X 1'-6"                                                                                                                                                                                                                                                                                                                                                                                                                                                                                                                                                                                  |                                                                                                                                                                                                                                                                                                                                                                      | /INYL/ INSULATED/ OBSCURE                                                                                                                                                                                                                                                                                                                                                                                                                                                                                                                                        |                                                                                                                                                                                                                                  |                                                       |
| К                                                                                                                                                                                                                                                                                                                                                                                                                                                                                                                                                                                                                                                                                                                                                                                                                                                     | 3-2'-0" X 1'-6"                                                                                                                                                                                                                                                                                                                                                                                                                                                                                                                                                                                | FIXED TRA                                                                                                                                                                                                                                                                                                                                                            |                                                                                                                                                                                                                                                                                                                                                                                                                                                                                                                                                                  |                                                                                                                                                                                                                                  | Ő                                                     |
| L                                                                                                                                                                                                                                                                                                                                                                                                                                                                                                                                                                                                                                                                                                                                                                                                                                                     |                                                                                                                                                                                                                                                                                                                                                                                                                                                                                                                                                                                                |                                                                                                                                                                                                                                                                                                                                                                      |                                                                                                                                                                                                                                                                                                                                                                                                                                                                                                                                                                  |                                                                                                                                                                                                                                  | $\overline{\mathbf{O}}$                               |
| М                                                                                                                                                                                                                                                                                                                                                                                                                                                                                                                                                                                                                                                                                                                                                                                                                                                     |                                                                                                                                                                                                                                                                                                                                                                                                                                                                                                                                                                                                |                                                                                                                                                                                                                                                                                                                                                                      |                                                                                                                                                                                                                                                                                                                                                                                                                                                                                                                                                                  | <br>DATE: 03/21/18                                                                                                                                                                                                               |                                                       |
|                                                                                                                                                                                                                                                                                                                                                                                                                                                                                                                                                                                                                                                                                                                                                                                                                                                       | GENERAL NOT                                                                                                                                                                                                                                                                                                                                                                                                                                                                                                                                                                                    |                                                                                                                                                                                                                                                                                                                                                                      |                                                                                                                                                                                                                                                                                                                                                                                                                                                                                                                                                                  |                                                                                                                                                                                                                                  |                                                       |
| =<br>1<br>2<br>3<br>4<br>5<br>6                                                                                                                                                                                                                                                                                                                                                                                                                                                                                                                                                                                                                                                                                                                                                                                                                       | <ul> <li>ALL STUD WALLS SH</li> <li>CONTRACTOR SHALL<br/>FOR ERRORS OR OF</li> <li>ALL WORK SHALL CO<br/>OF THE UNIFORM BU<br/>STATE, PARISH, OR</li> <li>ALL EXPOSED INSUL<br/>LESS THAN 25 AND</li> <li>BUILDER'S) RETAINS<br/>AND SPECIFICATIONS<br/>NOTICE, PROVIDING</li> </ul>                                                                                                                                                                                                                                                                                                           | HALL BE @ 1<br>BE RESPONS<br>MISSIONS PRI<br>OMPLY WITH<br>JILDING CODE<br>LOCAL REGUL<br>ATION SHALL<br>A SMOKE DE<br>THE OPTION<br>AS NEEDED,<br>ALL CODE RE                                                                                                                                                                                                       | HAVE A FLAME SPREAD RATING OF<br>ENSITY RATING OF LESS THAN 450.<br>TO REVISE DIMENSIONS                                                                                                                                                                                                                                                                                                                                                                                                                                                                         | HEATED SOLET                                                                                                                                                                                                                     |                                                       |
| =<br>1<br>2<br>3<br>4<br>5<br>6.<br>7                                                                                                                                                                                                                                                                                                                                                                                                                                                                                                                                                                                                                                                                                                                                                                                                                 | <ul> <li>ALL STUD WALLS SH</li> <li>CONTRACTOR SHALL<br/>FOR ERRORS OR OF</li> <li>ALL WORK SHALL CO<br/>OF THE UNIFORM BU<br/>STATE, PARISH, OR</li> <li>ALL EXPOSED INSUL<br/>LESS THAN 25 AND</li> <li>BUILDER'S) RETAINS<br/>AND SPECIFICATIONS<br/>NOTICE, PROVIDING OF</li> <li>DO NOT SCALE DIME</li> <li>PROVIDE 3/4" P.V.C</li> </ul>                                                                                                                                                                                                                                                 | HALL BE © 1<br>BE RESPONS<br>MISSIONS PRI<br>OMPLY WITH<br>JILDING CODE<br>LOCAL REGUL<br>ATION SHALL<br>A SMOKE DE<br>THE OPTION<br>AS NEEDED,<br>ALL CODE RE<br>ENSIONS.                                                                                                                                                                                           | 6" O.C. UNLESS NOTED OTHERWISE.<br>SIBLE FOR CHECKING PLANS<br>OR TO STARTING CONSTRUCTION.<br>THE LATEST ADOPTED VERSION<br>AS WELL AS ANY APPLICABLE<br>ATIONS.<br>HAVE A FLAME SPREAD RATING OF<br>ENSITY RATING OF LESS THAN 450.<br>TO REVISE DIMENSIONS<br>WITHOUT PRIOR                                                                                                                                                                                                                                                                                   | HEATED SQ. FT.                                                                                                                                                                                                                   | 39                                                    |
| =<br>1<br>2<br>3<br>4<br>5<br>6<br>7<br>8                                                                                                                                                                                                                                                                                                                                                                                                                                                                                                                                                                                                                                                                                                                                                                                                             | <ul> <li>ALL STUD WALLS SH</li> <li>CONTRACTOR SHALL<br/>FOR ERRORS OR OF</li> <li>ALL WORK SHALL CO<br/>OF THE UNIFORM BU<br/>STATE, PARISH, OR</li> <li>ALL EXPOSED INSUL<br/>LESS THAN 25 AND</li> <li>BUILDER'S) RETAINS<br/>AND SPECIFICATIONS<br/>NOTICE, PROVIDING OF</li> <li>DO NOT SCALE DIME</li> <li>PROVIDE 3/4" P.V.C<br/>A/C COMPRESSORS.</li> </ul>                                                                                                                                                                                                                            | HALL BE © 1<br>BE RESPONS<br>MISSIONS PRI<br>OMPLY WITH<br>JILDING CODE<br>LOCAL REGUL<br>ATION SHALL<br>A SMOKE DE<br>THE OPTION<br>AS NEEDED,<br>ALL CODE RE<br>ENSIONS.                                                                                                                                                                                           | 6 O.C. UNLESS NOTED OTHERWISE.<br>SIBLE FOR CHECKING PLANS<br>OR TO STARTING CONSTRUCTION.<br>THE LATEST ADOPTED VERSION<br>AS WELL AS ANY APPLICABLE<br>ATIONS.<br>HAVE A FLAME SPREAD RATING OF<br>ENSITY RATING OF LESS THAN 450.<br>TO REVISE DIMENSIONS<br>WITHOUT PRIOR<br>QUIREMENTS ARE COMPLIED WITH.                                                                                                                                                                                                                                                   |                                                                                                                                                                                                                                  |                                                       |
| =<br>1<br>2<br>3<br>4<br>5<br>6<br>7<br>8<br>9                                                                                                                                                                                                                                                                                                                                                                                                                                                                                                                                                                                                                                                                                                                                                                                                        | <ul> <li>ALL STUD WALLS SH</li> <li>CONTRACTOR SHALL<br/>FOR ERRORS OR OF</li> <li>ALL WORK SHALL CO<br/>OF THE UNIFORM BU<br/>STATE, PARISH, OR</li> <li>ALL EXPOSED INSUL<br/>LESS THAN 25 AND</li> <li>BUILDER'S) RETAINS<br/>AND SPECIFICATIONS<br/>NOTICE, PROVIDING OF</li> <li>DO NOT SCALE DIME</li> <li>PROVIDE 3/4" P.V.C<br/>A/C COMPRESSORS.</li> <li>A/C TO BE LOCATED</li> <li>WATER HEATER TO D</li> </ul>                                                                                                                                                                      | HALL BE @ 1<br>BE RESPONS<br>MISSIONS PRI<br>OMPLY WITH<br>JILDING CODE<br>LOCAL REGUL<br>ATION SHALL<br>A SMOKE DE<br>THE OPTION<br>AS NEEDED,<br>ALL CODE RE<br>ENSIONS.<br>CONDENSAT                                                                                                                                                                              | 6" O.C. UNLESS NOTED OTHERWISE.<br>SIBLE FOR CHECKING PLANS<br>OR TO STARTING CONSTRUCTION.<br>THE LATEST ADOPTED VERSION<br>AS WELL AS ANY APPLICABLE<br>ATIONS.<br>HAVE A FLAME SPREAD RATING OF<br>ENSITY RATING OF LESS THAN 450.<br>TO REVISE DIMENSIONS<br>WITHOUT PRIOR<br>QUIREMENTS ARE COMPLIED WITH.                                                                                                                                                                                                                                                  | HEATED SQ. FT.<br>GARAGE/ STORAGE                                                                                                                                                                                                |                                                       |
| =<br>1<br>2<br>3<br>4<br>5<br>6<br>7<br>8<br>9<br>10                                                                                                                                                                                                                                                                                                                                                                                                                                                                                                                                                                                                                                                                                                                                                                                                  | <ul> <li>ALL STUD WALLS SH</li> <li>CONTRACTOR SHALL<br/>FOR ERRORS OR ON</li> <li>ALL WORK SHALL CO<br/>OF THE UNIFORM BU<br/>STATE, PARISH, OR</li> <li>ALL EXPOSED INSUL<br/>LESS THAN 25 AND</li> <li>BUILDER'S) RETAINS<br/>AND SPECIFICATIONS<br/>NOTICE, PROVIDING OF</li> <li>DO NOT SCALE DIME</li> <li>PROVIDE 3/4" P.V.C<br/>A/C COMPRESSORS.</li> <li>A/C TO BE LOCATED</li> <li>WATER HEATER TO DECKING.</li> <li>PROVIDE 18" HIGH</li> </ul>                                                                                                                                     | HALL BE @ 1<br>BE RESPONS<br>MISSIONS PRI<br>OMPLY WITH<br>JILDING CODE<br>LOCAL REGUL<br>ATION SHALL<br>A SMOKE DE<br>THE OPTION<br>AS NEEDED,<br>ALL CODE RE<br>ENSIONS.<br>CONDENSAT<br>D IN ATTIC SI<br>BE LOCATED<br>PLATFORM AN                                                                                                                                | 6" O.C. UNLESS NOTED OTHERWISE.<br>SIBLE FOR CHECKING PLANS<br>OR TO STARTING CONSTRUCTION.<br>THE LATEST ADOPTED VERSION<br>AS WELL AS ANY APPLICABLE<br>ATIONS.<br>HAVE A FLAME SPREAD RATING OF<br>ENSITY RATING OF LESS THAN 450.<br>TO REVISE DIMENSIONS<br>WITHOUT PRIOR<br>QUIREMENTS ARE COMPLIED WITH.<br>TION DRAIN LINE FROM A/C TO OUTSIDE.<br>PACE ON 3/4" PLYWOOD DECKING.<br>AS SHOWN ON 3/4" PLYWOOD<br>ID 3" HIGH METAL PAN UNDER WATER                                                                                                         |                                                                                                                                                                                                                                  | 86                                                    |
| =<br>1<br>2<br>3<br>4<br>5<br>6<br>7<br>8<br>9<br>10<br>11                                                                                                                                                                                                                                                                                                                                                                                                                                                                                                                                                                                                                                                                                                                                                                                            | <ul> <li>ALL STUD WALLS SH</li> <li>CONTRACTOR SHALL<br/>FOR ERRORS OR ON</li> <li>ALL WORK SHALL CO<br/>OF THE UNIFORM BU<br/>STATE, PARISH, OR</li> <li>ALL EXPOSED INSUL<br/>LESS THAN 25 AND</li> <li>BUILDER'S) RETAINS<br/>AND SPECIFICATIONS<br/>NOTICE, PROVIDING OF</li> <li>DO NOT SCALE DIME</li> <li>PROVIDE 3/4" P.V.C<br/>A/C TO BE LOCATED</li> <li>WATER HEATER TO IN<br/>DECKING.</li> <li>PROVIDE 18" HIGH<br/>HEATER W/ 3/4" P</li> </ul>                                                                                                                                   | HALL BE @ 1<br>BE RESPONS<br>MISSIONS PRI<br>OMPLY WITH<br>JILDING CODE<br>LOCAL REGUL<br>ATION SHALL<br>A SMOKE DE<br>THE OPTION<br>AS NEEDED,<br>ALL CODE RE<br>ENSIONS.<br>CONDENSAT<br>D IN ATTIC SI<br>BE LOCATED<br>PLATFORM AN<br>.V.C. DRAIN L                                                                                                               | 6" O.C. UNLESS NOTED OTHERWISE.<br>SIBLE FOR CHECKING PLANS<br>OR TO STARTING CONSTRUCTION.<br>THE LATEST ADOPTED VERSION<br>AS WELL AS ANY APPLICABLE<br>ATIONS.<br>HAVE A FLAME SPREAD RATING OF<br>ENSITY RATING OF LESS THAN 450.<br>TO REVISE DIMENSIONS<br>WITHOUT PRIOR<br>QUIREMENTS ARE COMPLIED WITH.<br>TION DRAIN LINE FROM A/C TO OUTSIDE.<br>PACE ON 3/4" PLYWOOD DECKING.<br>AS SHOWN ON 3/4" PLYWOOD<br>ND 3" HIGH METAL PAN UNDER WATER<br>LINE TO OUTSIDE                                                                                      | GARAGE/ STORAGE                                                                                                                                                                                                                  | 86                                                    |
| =<br>1<br>2<br>3<br>4<br>5<br>6<br>7<br>8<br>9<br>10<br>11                                                                                                                                                                                                                                                                                                                                                                                                                                                                                                                                                                                                                                                                                                                                                                                            | <ul> <li>ALL STUD WALLS SH</li> <li>CONTRACTOR SHALL<br/>FOR ERRORS OR ON</li> <li>ALL WORK SHALL CO<br/>OF THE UNIFORM BU<br/>STATE, PARISH, OR</li> <li>ALL EXPOSED INSUL<br/>LESS THAN 25 AND</li> <li>BUILDER'S) RETAINS<br/>AND SPECIFICATIONS<br/>NOTICE, PROVIDING</li> <li>DO NOT SCALE DIME</li> <li>PROVIDE 3/4" P.V.C<br/>A/C COMPRESSORS.</li> <li>A/C TO BE LOCATED</li> <li>WATER HEATER TO IN<br/>DECKING.</li> <li>PROVIDE 18" HIGH<br/>HEATER W/ 3/4" P</li> <li>ALL CLGS. SHALL FURSTICAL CONTRACTS</li> </ul>                                                               | HALL BE @ 1<br>BE RESPONS<br>MISSIONS PRI-<br>OMPLY WITH<br>JILDING CODE<br>LOCAL REGUL<br>ATION SHALL<br>A SMOKE DE<br>THE OPTION<br>AS NEEDED,<br>ALL CODE RE<br>ENSIONS.<br>CONDENSAT<br>D IN ATTIC SI<br>BE LOCATED<br>PLATFORM AN<br>.V.C. DRAIN L<br>EATURE 7-1/                                                                                               | 6" O.C. UNLESS NOTED OTHERWISE.<br>SIBLE FOR CHECKING PLANS<br>OR TO STARTING CONSTRUCTION.<br>THE LATEST ADOPTED VERSION<br>AS WELL AS ANY APPLICABLE<br>ATIONS.<br>HAVE A FLAME SPREAD RATING OF<br>ENSITY RATING OF LESS THAN 450.<br>TO REVISE DIMENSIONS<br>WITHOUT PRIOR<br>EQUIREMENTS ARE COMPLIED WITH.<br>TION DRAIN LINE FROM A/C TO OUTSIDE.<br>PACE ON 3/4" PLYWOOD DECKING.<br>AS SHOWN ON 3/4" PLYWOOD<br>ND 3" HIGH METAL PAN UNDER WATER<br>LINE TO OUTSIDE<br>/2" BLOWN F.G. INSULATION.                                                       | GARAGE/ STORAGE<br>REAR PORCH<br>FRONT PORCH                                                                                                                                                                                     | 86<br>4<br>18                                         |
| =<br>1<br>2<br>3<br>4<br>5<br>6<br>7<br>8<br>9<br>10<br>11<br>11<br>13<br>14                                                                                                                                                                                                                                                                                                                                                                                                                                                                                                                                                                                                                                                                                                                                                                          | <ul> <li>ALL STUD WALLS SH</li> <li>CONTRACTOR SHALL<br/>FOR ERRORS OR ON</li> <li>ALL WORK SHALL CO<br/>OF THE UNIFORM BU<br/>STATE, PARISH, OR</li> <li>ALL EXPOSED INSUL<br/>LESS THAN 25 AND</li> <li>BUILDER'S) RETAINS<br/>AND SPECIFICATIONS<br/>NOTICE, PROVIDING OF</li> <li>DO NOT SCALE DIME</li> <li>PROVIDE 3/4" P.V.C<br/>A/C TO BE LOCATED</li> <li>WATER HEATER TO IN<br/>DECKING.</li> <li>PROVIDE 18" HIGH<br/>HEATER W/ 3/4" P</li> <li>ALL CLGS. SHALL FINS</li> </ul>                                                                                                     | HALL BE @ 1<br>BE RESPONS<br>MISSIONS PRI<br>OMPLY WITH<br>UILDING CODE<br>LOCAL REGUL<br>ATION SHALL<br>A SMOKE DE<br>THE OPTION<br>AS NEEDED,<br>ALL CODE RE<br>ENSIONS.<br>CONDENSAT<br>D IN ATTIC SI<br>BE LOCATED<br>PLATFORM AN<br>V.C. DRAIN L<br>EATURE 7-1/<br>QUIRED ABOV                                                                                  | 6" O.C. UNLESS NOTED OTHERWISE.<br>SIBLE FOR CHECKING PLANS<br>OR TO STARTING CONSTRUCTION.<br>THE LATEST ADOPTED VERSION<br>AS WELL AS ANY APPLICABLE<br>ATIONS.<br>HAVE A FLAME SPREAD RATING OF<br>ENSITY RATING OF LESS THAN 450.<br>TO REVISE DIMENSIONS<br>WITHOUT PRIOR<br>QUIREMENTS ARE COMPLIED WITH.<br>TION DRAIN LINE FROM A/C TO OUTSIDE.<br>PACE ON 3/4" PLYWOOD DECKING.<br>AS SHOWN ON 3/4" PLYWOOD<br>ND 3" HIGH METAL PAN UNDER WATER<br>LINE TO OUTSIDE                                                                                      | GARAGE/ STORAGE<br>REAR PORCH<br>FRONT PORCH<br>TOTAL AREA UNDER ROOF                                                                                                                                                            | 86<br>4<br>18<br>54                                   |
| =<br>1<br>2<br>3<br>4<br>5<br>6<br>7<br>8<br>9<br>10<br>11<br>11<br>13<br>14<br>15                                                                                                                                                                                                                                                                                                                                                                                                                                                                                                                                                                                                                                                                                                                                                                    | <ul> <li>ALL STUD WALLS SH</li> <li>CONTRACTOR SHALL<br/>FOR ERRORS OR ON</li> <li>ALL WORK SHALL CO<br/>OF THE UNIFORM BU<br/>STATE, PARISH, OR</li> <li>ALL EXPOSED INSUL<br/>LESS THAN 25 AND</li> <li>BUILDER'S) RETAINS<br/>AND SPECIFICATIONS<br/>NOTICE, PROVIDING A</li> <li>DO NOT SCALE DIME</li> <li>PROVIDE 3/4" P.V.C<br/>A/C COMPRESSORS.</li> <li>A/C TO BE LOCATED</li> <li>WATER HEATER TO DECKING.</li> <li>PROVIDE 18" HIGH<br/>HEATER W/ 3/4" P</li> <li>ALL CLGS. SHALL FI</li> <li>RAIN DIVERTERS REG</li> <li>ALL STACKS AND VE</li> </ul>                              | HALL BE @ 1<br>BE RESPONS<br>MISSIONS PRI-<br>OMPLY WITH<br>JILDING CODE<br>LOCAL REGUL<br>ATION SHALL<br>A SMOKE DE<br>THE OPTION<br>AS NEEDED,<br>ALL CODE RE<br>ENSIONS.<br>CONDENSAT<br>D IN ATTIC SI<br>BE LOCATED<br>PLATFORM AN<br>.V.C. DRAIN L<br>EATURE 7-1/<br>QUIRED ABOVI<br>ENTS TO EXIT                                                               | 6" O.C. UNLESS NOTED OTHERWISE.<br>SIBLE FOR CHECKING PLANS<br>OR TO STARTING CONSTRUCTION.<br>THE LATEST ADOPTED VERSION<br>AS WELL AS ANY APPLICABLE<br>ATIONS.<br>HAVE A FLAME SPREAD RATING OF<br>ENSITY RATING OF LESS THAN 450.<br>TO REVISE DIMENSIONS<br>WITHOUT PRIOR<br>EQUIREMENTS ARE COMPLIED WITH.<br>TION DRAIN LINE FROM A/C TO OUTSIDE.<br>PACE ON 3/4" PLYWOOD DECKING.<br>AS SHOWN ON 3/4" PLYWOOD<br>ND 3" HIGH METAL PAN UNDER WATER<br>LINE TO OUTSIDE<br>(2" BLOWN F.G. INSULATION.<br>E ALL EXTERIOR DOORS AND<br>ON REAR SLOPE OF ROOF. | GARAGE/ STORAGE<br>REAR PORCH<br>FRONT PORCH                                                                                                                                                                                     | 86<br>4<br>18<br>54                                   |
| =<br>1<br>2<br>3<br>4<br>5<br>6<br>7<br>8<br>9<br>10<br>11<br>11<br>13<br>14<br>15                                                                                                                                                                                                                                                                                                                                                                                                                                                                                                                                                                                                                                                                                                                                                                    | <ul> <li>ALL STUD WALLS SH</li> <li>CONTRACTOR SHALL<br/>FOR ERRORS OR ON</li> <li>ALL WORK SHALL CO<br/>OF THE UNIFORM BU<br/>STATE, PARISH, OR</li> <li>ALL EXPOSED INSUL<br/>LESS THAN 25 AND</li> <li>BUILDER'S) RETAINS<br/>AND SPECIFICATIONS<br/>NOTICE, PROVIDING A</li> <li>DO NOT SCALE DIME</li> <li>PROVIDE 3/4" P.V.C<br/>A/C COMPRESSORS.</li> <li>A/C TO BE LOCATED</li> <li>WATER HEATER TO DECKING.</li> <li>PROVIDE 18" HIGH<br/>HEATER W/ 3/4" P</li> <li>ALL CLGS. SHALL FI</li> <li>RAIN DIVERTERS REG</li> <li>ALL STACKS AND VE</li> </ul>                              | HALL BE @ 1<br>BE RESPONS<br>MISSIONS PRI-<br>OMPLY WITH<br>JILDING CODE<br>LOCAL REGUL<br>ATION SHALL<br>A SMOKE DE<br>THE OPTION<br>AS NEEDED,<br>ALL CODE RE<br>ENSIONS.<br>CONDENSAT<br>D IN ATTIC SI<br>BE LOCATED<br>PLATFORM AN<br>.V.C. DRAIN L<br>EATURE 7-1/<br>QUIRED ABOVI<br>ENTS TO EXIT                                                               | 6" O.C. UNLESS NOTED OTHERWISE.<br>SIBLE FOR CHECKING PLANS<br>OR TO STARTING CONSTRUCTION.<br>THE LATEST ADOPTED VERSION<br>AS WELL AS ANY APPLICABLE<br>ATIONS.<br>HAVE A FLAME SPREAD RATING OF<br>ENSITY RATING OF LESS THAN 450.<br>TO REVISE DIMENSIONS<br>WITHOUT PRIOR<br>QUIREMENTS ARE COMPLIED WITH.<br>FION DRAIN LINE FROM A/C TO OUTSIDE.<br>PACE ON 3/4" PLYWOOD DECKING.<br>AS SHOWN ON 3/4" PLYWOOD<br>ND 3" HIGH METAL PAN UNDER WATER<br>LINE TO OUTSIDE<br>(2" BLOWN F.G. INSULATION.<br>E ALL EXTERIOR DOORS AND                            | GARAGE/ STORAGE<br>REAR PORCH<br>FRONT PORCH<br>TOTAL AREA UNDER ROOF<br>TOTAL FRAMED SQ. FOOTAG<br>HEATED<br>TOTAL FRAMED SQ. FOOTAG                                                                                            | 86<br>4<br>18<br>54<br>E 38                           |
| =<br>1<br>2<br>3<br>4<br>5<br>6<br>7<br>8<br>9<br>10<br>11<br>11<br>13<br>14<br>15                                                                                                                                                                                                                                                                                                                                                                                                                                                                                                                                                                                                                                                                                                                                                                    | <ul> <li>ALL STUD WALLS SH</li> <li>CONTRACTOR SHALL<br/>FOR ERRORS OR ON</li> <li>ALL WORK SHALL CO<br/>OF THE UNIFORM BU<br/>STATE, PARISH, OR</li> <li>ALL EXPOSED INSUL<br/>LESS THAN 25 AND</li> <li>BUILDER'S) RETAINS<br/>AND SPECIFICATIONS<br/>NOTICE, PROVIDING A</li> <li>DO NOT SCALE DIME</li> <li>PROVIDE 3/4" P.V.C<br/>A/C COMPRESSORS.</li> <li>A/C TO BE LOCATED</li> <li>WATER HEATER TO DECKING.</li> <li>PROVIDE 18" HIGH<br/>HEATER W/ 3/4" P</li> <li>ALL CLGS. SHALL FI</li> <li>RAIN DIVERTERS REG</li> <li>ALL STACKS AND VE</li> </ul>                              | HALL BE @ 1<br>BE RESPONS<br>MISSIONS PRI-<br>OMPLY WITH<br>JILDING CODE<br>LOCAL REGUL<br>ATION SHALL<br>A SMOKE DE<br>THE OPTION<br>AS NEEDED,<br>ALL CODE RE<br>ENSIONS.<br>CONDENSAT<br>D IN ATTIC SI<br>BE LOCATED<br>PLATFORM AN<br>.V.C. DRAIN L<br>EATURE 7-1/<br>QUIRED ABOVI<br>ENTS TO EXIT                                                               | 6" O.C. UNLESS NOTED OTHERWISE.<br>SIBLE FOR CHECKING PLANS<br>OR TO STARTING CONSTRUCTION.<br>THE LATEST ADOPTED VERSION<br>AS WELL AS ANY APPLICABLE<br>ATIONS.<br>HAVE A FLAME SPREAD RATING OF<br>ENSITY RATING OF LESS THAN 450.<br>TO REVISE DIMENSIONS<br>WITHOUT PRIOR<br>EQUIREMENTS ARE COMPLIED WITH.<br>TION DRAIN LINE FROM A/C TO OUTSIDE.<br>PACE ON 3/4" PLYWOOD DECKING.<br>AS SHOWN ON 3/4" PLYWOOD<br>ND 3" HIGH METAL PAN UNDER WATER<br>LINE TO OUTSIDE<br>(2" BLOWN F.G. INSULATION.<br>E ALL EXTERIOR DOORS AND<br>ON REAR SLOPE OF ROOF. | GARAGE/ STORAGE<br>REAR PORCH<br>FRONT PORCH<br>TOTAL AREA UNDER ROOF<br>TOTAL FRAMED SQ. FOOTAG<br>HEATED<br>TOTAL FRAMED SQ. FOOTAG<br>GARAGE<br>TOTAL SQ. FOOTAGE                                                             | 86<br>4.<br>18<br>54<br>E 38<br>E 8                   |
| =<br>1<br>2<br>3<br>4<br>5<br>6<br>7<br>8<br>9<br>10<br>11<br>11<br>13<br>14<br>15                                                                                                                                                                                                                                                                                                                                                                                                                                                                                                                                                                                                                                                                                                                                                                    | <ul> <li>ALL STUD WALLS SH</li> <li>CONTRACTOR SHALL<br/>FOR ERRORS OR ON</li> <li>ALL WORK SHALL CO<br/>OF THE UNIFORM BU<br/>STATE, PARISH, OR</li> <li>ALL EXPOSED INSUL<br/>LESS THAN 25 AND</li> <li>BUILDER'S) RETAINS<br/>AND SPECIFICATIONS<br/>NOTICE, PROVIDING A</li> <li>DO NOT SCALE DIME</li> <li>PROVIDE 3/4" P.V.C<br/>A/C COMPRESSORS.</li> <li>A/C TO BE LOCATED</li> <li>WATER HEATER TO DECKING.</li> <li>PROVIDE 18" HIGH<br/>HEATER W/ 3/4" P</li> <li>ALL CLGS. SHALL FI</li> <li>RAIN DIVERTERS REG</li> <li>ALL STACKS AND VE</li> </ul>                              | HALL BE @ 1<br>BE RESPONS<br>MISSIONS PRI-<br>OMPLY WITH<br>JILDING CODE<br>LOCAL REGUL<br>ATION SHALL<br>A SMOKE DE<br>THE OPTION<br>AS NEEDED,<br>ALL CODE RE<br>ENSIONS.<br>CONDENSAT<br>D IN ATTIC SI<br>BE LOCATED<br>PLATFORM AN<br>.V.C. DRAIN L<br>EATURE 7-1/<br>QUIRED ABOVI<br>ENTS TO EXIT                                                               | 6" O.C. UNLESS NOTED OTHERWISE.<br>SIBLE FOR CHECKING PLANS<br>OR TO STARTING CONSTRUCTION.<br>THE LATEST ADOPTED VERSION<br>AS WELL AS ANY APPLICABLE<br>ATIONS.<br>HAVE A FLAME SPREAD RATING OF<br>ENSITY RATING OF LESS THAN 450.<br>TO REVISE DIMENSIONS<br>WITHOUT PRIOR<br>EQUIREMENTS ARE COMPLIED WITH.<br>TION DRAIN LINE FROM A/C TO OUTSIDE.<br>PACE ON 3/4" PLYWOOD DECKING.<br>AS SHOWN ON 3/4" PLYWOOD<br>ND 3" HIGH METAL PAN UNDER WATER<br>LINE TO OUTSIDE<br>(2" BLOWN F.G. INSULATION.<br>E ALL EXTERIOR DOORS AND<br>ON REAR SLOPE OF ROOF. | GARAGE/ STORAGE<br>REAR PORCH<br>FRONT PORCH<br>TOTAL AREA UNDER ROOF<br>TOTAL FRAMED SQ. FOOTAG<br>HEATED<br>TOTAL FRAMED SQ. FOOTAG<br>GARAGE<br>TOTAL SQ. FOOTAGE<br>ON SLAB                                                  | 86<br>4<br>18<br>54<br>E 38<br>E 8                    |
| =<br>1<br>2<br>3<br>4<br>5<br>6<br>7<br>8<br>9<br>10<br>11<br>11<br>13<br>14<br>15                                                                                                                                                                                                                                                                                                                                                                                                                                                                                                                                                                                                                                                                                                                                                                    | <ul> <li>ALL STUD WALLS SH</li> <li>CONTRACTOR SHALL<br/>FOR ERRORS OR ON</li> <li>ALL WORK SHALL CO<br/>OF THE UNIFORM BU<br/>STATE, PARISH, OR</li> <li>ALL EXPOSED INSUL<br/>LESS THAN 25 AND</li> <li>BUILDER'S) RETAINS<br/>AND SPECIFICATIONS<br/>NOTICE, PROVIDING A</li> <li>DO NOT SCALE DIME</li> <li>PROVIDE 3/4" P.V.C<br/>A/C COMPRESSORS.</li> <li>A/C TO BE LOCATED</li> <li>WATER HEATER TO DECKING.</li> <li>PROVIDE 18" HIGH<br/>HEATER W/ 3/4" P</li> <li>ALL CLGS. SHALL FI</li> <li>RAIN DIVERTERS REG</li> <li>ALL STACKS AND VE</li> </ul>                              | HALL BE @ 1<br>BE RESPONS<br>MISSIONS PRI-<br>OMPLY WITH<br>JILDING CODE<br>LOCAL REGUL<br>ATION SHALL<br>A SMOKE DE<br>THE OPTION<br>AS NEEDED,<br>ALL CODE RE<br>ENSIONS.<br>CONDENSAT<br>D IN ATTIC SI<br>BE LOCATED<br>PLATFORM AN<br>.V.C. DRAIN L<br>EATURE 7-1/<br>QUIRED ABOVI<br>ENTS TO EXIT                                                               | 6" O.C. UNLESS NOTED OTHERWISE.<br>SIBLE FOR CHECKING PLANS<br>OR TO STARTING CONSTRUCTION.<br>THE LATEST ADOPTED VERSION<br>AS WELL AS ANY APPLICABLE<br>ATIONS.<br>HAVE A FLAME SPREAD RATING OF<br>ENSITY RATING OF LESS THAN 450.<br>TO REVISE DIMENSIONS<br>WITHOUT PRIOR<br>EQUIREMENTS ARE COMPLIED WITH.<br>TION DRAIN LINE FROM A/C TO OUTSIDE.<br>PACE ON 3/4" PLYWOOD DECKING.<br>AS SHOWN ON 3/4" PLYWOOD<br>ND 3" HIGH METAL PAN UNDER WATER<br>LINE TO OUTSIDE<br>(2" BLOWN F.G. INSULATION.<br>E ALL EXTERIOR DOORS AND<br>ON REAR SLOPE OF ROOF. | GARAGE/ STORAGE<br>REAR PORCH<br>FRONT PORCH<br>TOTAL AREA UNDER ROOF<br>TOTAL FRAMED SQ. FOOTAG<br>HEATED<br>TOTAL FRAMED SQ. FOOTAG<br>GARAGE<br>TOTAL SQ. FOOTAGE                                                             | 86<br>4<br>18<br>54<br>E 38<br>E 8<br>54              |
| =<br>1<br>2<br>3<br>4<br>5<br>6<br>7<br>8<br>9<br>10<br>11<br>11<br>13<br>14<br>15                                                                                                                                                                                                                                                                                                                                                                                                                                                                                                                                                                                                                                                                                                                                                                    | <ul> <li>ALL STUD WALLS SH</li> <li>CONTRACTOR SHALL<br/>FOR ERRORS OR ON</li> <li>ALL WORK SHALL CO<br/>OF THE UNIFORM BU<br/>STATE, PARISH, OR</li> <li>ALL EXPOSED INSUL<br/>LESS THAN 25 AND</li> <li>BUILDER'S) RETAINS<br/>AND SPECIFICATIONS<br/>NOTICE, PROVIDING A</li> <li>DO NOT SCALE DIME</li> <li>PROVIDE 3/4" P.V.C<br/>A/C COMPRESSORS.</li> <li>A/C TO BE LOCATED</li> <li>WATER HEATER TO DECKING.</li> <li>PROVIDE 18" HIGH<br/>HEATER W/ 3/4" P</li> <li>ALL CLGS. SHALL FI</li> <li>RAIN DIVERTERS REG</li> <li>ALL STACKS AND VE</li> </ul>                              | HALL BE @ 1<br>BE RESPONS<br>MISSIONS PRI-<br>OMPLY WITH<br>JILDING CODE<br>LOCAL REGUL<br>ATION SHALL<br>A SMOKE DE<br>THE OPTION<br>AS NEEDED,<br>ALL CODE RE<br>ENSIONS.<br>CONDENSAT<br>D IN ATTIC SI<br>BE LOCATED<br>PLATFORM AN<br>.V.C. DRAIN L<br>EATURE 7-1/<br>QUIRED ABOVI<br>ENTS TO EXIT                                                               | 6" O.C. UNLESS NOTED OTHERWISE.<br>SIBLE FOR CHECKING PLANS<br>OR TO STARTING CONSTRUCTION.<br>THE LATEST ADOPTED VERSION<br>AS WELL AS ANY APPLICABLE<br>ATIONS.<br>HAVE A FLAME SPREAD RATING OF<br>ENSITY RATING OF LESS THAN 450.<br>TO REVISE DIMENSIONS<br>WITHOUT PRIOR<br>EQUIREMENTS ARE COMPLIED WITH.<br>TION DRAIN LINE FROM A/C TO OUTSIDE.<br>PACE ON 3/4" PLYWOOD DECKING.<br>AS SHOWN ON 3/4" PLYWOOD<br>ND 3" HIGH METAL PAN UNDER WATER<br>LINE TO OUTSIDE<br>(2" BLOWN F.G. INSULATION.<br>E ALL EXTERIOR DOORS AND<br>ON REAR SLOPE OF ROOF. | GARAGE/ STORAGE<br>REAR PORCH<br>FRONT PORCH<br>TOTAL AREA UNDER ROOF<br>TOTAL FRAMED SQ. FOOTAG<br>HEATED<br>TOTAL FRAMED SQ. FOOTAG<br>GARAGE<br>TOTAL SQ. FOOTAGE<br>ON SLAB                                                  | 86<br>4.<br>18<br>54<br>E 38<br>E 8.<br>54<br>395     |
| =<br>1<br>2<br>3<br>4<br>5<br>6<br>7<br>8<br>9<br>10<br>11<br>11<br>13<br>14<br>15                                                                                                                                                                                                                                                                                                                                                                                                                                                                                                                                                                                                                                                                                                                                                                    | <ul> <li>ALL STUD WALLS SH</li> <li>CONTRACTOR SHALL<br/>FOR ERRORS OR ON</li> <li>ALL WORK SHALL CO<br/>OF THE UNIFORM BU<br/>STATE, PARISH, OR</li> <li>ALL EXPOSED INSUL<br/>LESS THAN 25 AND</li> <li>BUILDER'S) RETAINS<br/>AND SPECIFICATIONS<br/>NOTICE, PROVIDING A</li> <li>DO NOT SCALE DIME</li> <li>PROVIDE 3/4" P.V.C<br/>A/C COMPRESSORS.</li> <li>A/C TO BE LOCATED</li> <li>WATER HEATER TO DECKING.</li> <li>PROVIDE 18" HIGH<br/>HEATER W/ 3/4" P</li> <li>ALL CLGS. SHALL FI</li> <li>RAIN DIVERTERS REG</li> <li>ALL STACKS AND VE</li> </ul>                              | HALL BE @ 1<br>BE RESPONS<br>MISSIONS PRI-<br>OMPLY WITH<br>JILDING CODE<br>LOCAL REGUL<br>ATION SHALL<br>A SMOKE DE<br>THE OPTION<br>AS NEEDED,<br>ALL CODE RE<br>ENSIONS.<br>CONDENSAT<br>D IN ATTIC SI<br>BE LOCATED<br>PLATFORM AN<br>.V.C. DRAIN L<br>EATURE 7-1/<br>QUIRED ABOVI<br>ENTS TO EXIT                                                               | 6" O.C. UNLESS NOTED OTHERWISE.<br>SIBLE FOR CHECKING PLANS<br>OR TO STARTING CONSTRUCTION.<br>THE LATEST ADOPTED VERSION<br>AS WELL AS ANY APPLICABLE<br>ATIONS.<br>HAVE A FLAME SPREAD RATING OF<br>ENSITY RATING OF LESS THAN 450.<br>TO REVISE DIMENSIONS<br>WITHOUT PRIOR<br>EQUIREMENTS ARE COMPLIED WITH.<br>TION DRAIN LINE FROM A/C TO OUTSIDE.<br>PACE ON 3/4" PLYWOOD DECKING.<br>AS SHOWN ON 3/4" PLYWOOD<br>ND 3" HIGH METAL PAN UNDER WATER<br>LINE TO OUTSIDE<br>(2" BLOWN F.G. INSULATION.<br>E ALL EXTERIOR DOORS AND<br>ON REAR SLOPE OF ROOF. | GARAGE/ STORAGE<br>REAR PORCH<br>FRONT PORCH<br>TOTAL AREA UNDER ROOF<br>TOTAL FRAMED SQ. FOOTAG<br>HEATED<br>TOTAL FRAMED SQ. FOOTAG<br>GARAGE<br>TOTAL SQ. FOOTAGE<br>ON SLAB<br>TOTAL LIVING SQ. FOOTAGE                      | 86<br>4,<br>18<br>54<br>E 38<br>E 8<br>54<br>39<br>17 |
| Example 1          1         2         3         4         5         6         7         8         91         10         11         13         14         15         17         R DISCLA         the complementation         the complementation         ntracted to         ntracted to< | <ul> <li>ALL STUD WALLS SH</li> <li>CONTRACTOR SHALL<br/>FOR ERRORS OR ON</li> <li>ALL WORK SHALL CO<br/>OF THE UNIFORM BU<br/>STATE, PARISH, OR</li> <li>ALL EXPOSED INSUL<br/>LESS THAN 25 AND</li> <li>BUILDER'S) RETAINS<br/>AND SPECIFICATIONS<br/>NOTICE, PROVIDING //</li> <li>DO NOT SCALE DIME</li> <li>PROVIDE 3/4" P.V.C<br/>A/C COMPRESSORS.</li> <li>A/C TO BE LOCATED</li> <li>WATER HEATER TO IN<br/>DECKING.</li> <li>PROVIDE 18" HIGH<br/>HEATER W/ 3/4" P</li> <li>ALL CLGS. SHALL FINS<br/>ALL STACKS AND VE</li> <li>WALL PANELS LESS</li> <li>WALL PANELS LESS</li> </ul> | HALL BE @ 1<br>BE RESPONS<br>MISSIONS PRI-<br>OMPLY WITH<br>JILDING CODE<br>LOCAL REGUL<br>ATION SHALL<br>A SMOKE DE<br>THE OPTION<br>AS NEEDED,<br>ALL CODE RE<br>ENSIONS.<br>CONDENSAT<br>D IN ATTIC SI<br>BE LOCATED<br>PLATFORM AN<br>.V.C. DRAIN L<br>EATURE 7–1/<br>QUIRED ABOVE<br>ENTS TO EXIT<br>THAN 48" TO<br>ENTS TO EXIT<br>THAN 48" TO<br>ENTS TO EXIT | 6" O.C. UNLESS NOTED OTHERWISE.<br>SIBLE FOR CHECKING PLANS<br>OR TO STARTING CONSTRUCTION.<br>THE LATEST ADOPTED VERSION<br>AS WELL AS ANY APPLICABLE<br>ATIONS.<br>HAVE A FLAME SPREAD RATING OF<br>ENSITY RATING OF LESS THAN 450.<br>TO REVISE DIMENSIONS<br>WITHOUT PRIOR<br>EQUIREMENTS ARE COMPLIED WITH.<br>TION DRAIN LINE FROM A/C TO OUTSIDE.<br>PACE ON 3/4" PLYWOOD DECKING.<br>AS SHOWN ON 3/4" PLYWOOD<br>ND 3" HIGH METAL PAN UNDER WATER<br>LINE TO OUTSIDE<br>(2" BLOWN F.G. INSULATION.<br>E ALL EXTERIOR DOORS AND<br>ON REAR SLOPE OF ROOF. | GARAGE/ STORAGE<br>REAR PORCH<br>FRONT PORCH<br>TOTAL AREA UNDER ROOF<br>TOTAL FRAMED SQ. FOOTAG<br>HEATED<br>TOTAL FRAMED SQ. FOOTAG<br>GARAGE<br>TOTAL SQ. FOOTAGE<br>ON SLAB<br>TOTAL LIVING SQ. FOOTAGE<br>TOTAL BRICK/STONE | 58<br>E 8<br>54<br>39<br>17                           |