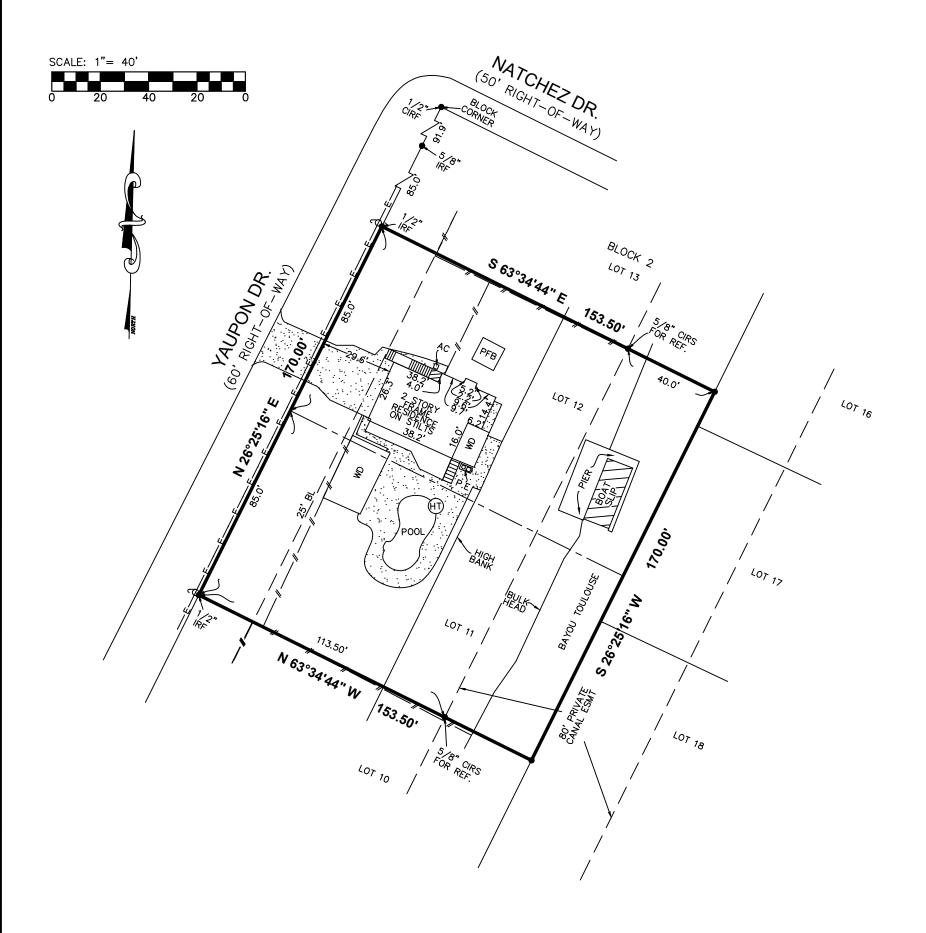

NOTES:

1. THE BEARINGS SHOWN HEREON ARE BASED ON THE MAP OR PLAT OF POINTE ROYALE, SECTION 1, RECORDED IN VOLUME 108, PAGE 40, MAP RECORDS, HARRIS COUNTY, TEXAS.

2. SURVEYOR DID NOT ABSTRACT PROPERTY. SURVEY BASED ON LEGAL DESCRIPTIONS SUPPLIED BY TITLE COMPANY. EASEMENTS, BUILDING LINES, ETC., SHOWN ARE AS IDENTIFIED BY GF NO. 1679637 OF GREAT AMERICAN TITLE COMPANY.

## **LEGEND:**

BL - BUILDING LINE

-E-OVERHEAD ELECTRIC LINES

-√- WOOD FENCE

COVERED AREA

CONCRETE

IRF - IRON ROD FOUND
CIRS - CAPPED IRON ROD SET
PFB - PORTABLE FRAME BUILDING
F.I.R.M. - FLOOD INSURANCE RATE MAP

W.D. – WOOD DECK AC – AIR CONDITIONER P.E. – POOL EQUIPMENT HT – HOT TUB

CIRF - CAPPED IRON ROD FOUND

PROPERTY LIES WITHIN FLOOD ZONE 'VE', ACCORDING TO F.I.R.M. NO. 48201C0745M, DATED JAN. 06, 2017, BY GRAPHIC PLOTTING ONLY, WELLS LAND SURVEY DOES NOT ASSUME RESPONSIBILITY FOR EXACT DETERMINATION. BEFORE ANY DEVELOPMENT PLANNING, DESIGN, OR CONSTRUCTION IS STARTED, THE COMMUNITY, CITY, AND COUNTY IN WHICH SUBJECT TRACT EXISTS SHOULD BE CONTACTED, SAID ENTITIES MAY IMPOSE GREATER FLOOD PLAIN AND FLOODWAY RESTRICTIONS THAN SHOWN BY THE F.I.R.M. THAT MAY AFFECT DEVELOPMENT.

## **SURVEY OF**

LOT 11 AND 12, IN BLOCK 2, OF POINTE ROYALE SECTION 1, AN ADDITION IN HARRIS COUNTY, TEXAS ACCORDING TO THE MAP OR PLAT THEREOF RECORDED IN VOLUME 108, PAGE 40, OF THE PLAT RECORDS OF HARRIS COUNTY, TEXAS.