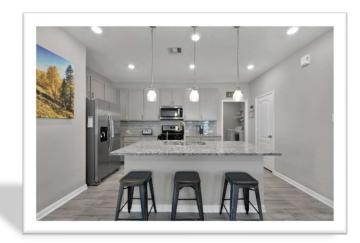

## 8743 UTE CREEK UPGRADES AND UPDATES

- Rounded corners all walls
- Larger commodes
- Switches upgraded to flat style
- USB plug in primary bedroom
- Extended concrete back porch
- Storage Shed (8 x 10 feet)
- Extra outlets: closet, 3 in garage, back porch ceiling and wall
- Extra light on driveway
- Gas line for barbecue pit
- Blinds on all windows
- Custom-made shutter-blind backdoor
- Pendant lighting in kitchen
- Ceiling fans primary bedroom and living room
- Gas fireplace
- Hard-wired TV connection above fireplace
- Upgraded paint
- Countertops raised in Primary Bath
- Upgraded tile for entire living/dining area
- Knobs and handles on cabinets and drawers
- Wiring capability for hardwired security cameras on patio