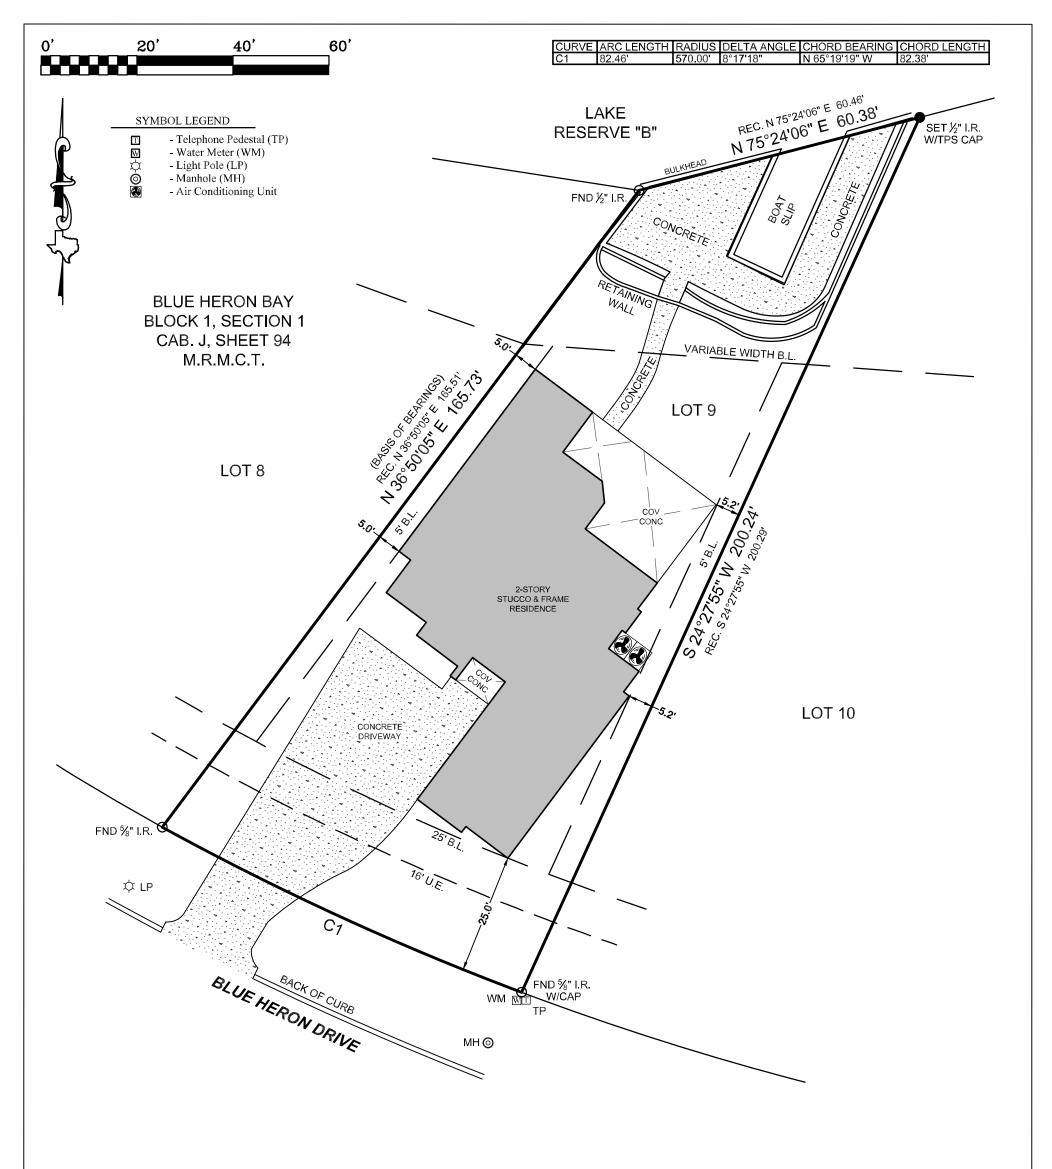

FINAL SURVEY

General Notes:

1) This survey was performed without benefit of a current title report. Surveyor did not abstract title and does not certify to easements or restrictions not shown. Check with your local governing agencies for any additional easements, building lines or other restrictions not reflected on recorded plat.

This Property Lies in Zone X outside the 100 Year Flood Plain Per Graphic Scaling according to Community Panel No. 48339C0350G having an effective date 08/18/2014.

| Job No.                | 17451            |  |  |  |  |
|------------------------|------------------|--|--|--|--|
| Scale:                 | 1"=20'           |  |  |  |  |
| Date:                  | 08/06/2020       |  |  |  |  |
| Drawn By               | AJ/MJW/MMH/MB/GM |  |  |  |  |
| Checked By:CPP/ERP/JAM |                  |  |  |  |  |
| Field Crew             | VL               |  |  |  |  |
| Revised                | 02/13/2023_FINAL |  |  |  |  |

SURVEYING, LLC

3032 N. FRAZIER STREET - CONROE, TX 77303 PH (936)756-7447 - FAX (936)756-7448

www.surveyingtexas.com

FIRM REGISTRATION No. 100834-00

| Purchaser_  | Chad                                       | wick Home | s       |       |     |         |  |  |
|-------------|--------------------------------------------|-----------|---------|-------|-----|---------|--|--|
| Address     | 233 Blue Heron Drive, Montgomery, Tx 77316 |           |         |       |     |         |  |  |
| Lot 9       | , Bloc                                     | :k1       | , See   | ction | 1   |         |  |  |
| Survey      | Willia                                     | m Atkins  |         |       | , A | 3       |  |  |
| Area        |                                            |           |         |       |     |         |  |  |
| Subdivision | Blue                                       | Heron Bay |         |       |     |         |  |  |
| Cabinet     | J                                          | , Sheet   | 94      |       | Map | Records |  |  |
| Montgomery  |                                            | Col       | inty, i | _     |     |         |  |  |

I hereby certify that this survey was this day made under my supervision on the ground of the above described property, and that the above plat or drawing reflects the findings on the ground of the property at this time and that this survey meets the minimum standards of practice as approved by the Texas Board of Professional Land Surveying.

Carey A Johnson Registered Professional Land Surveyor No. 6524

Basis of Bearings Based on recorded plat.