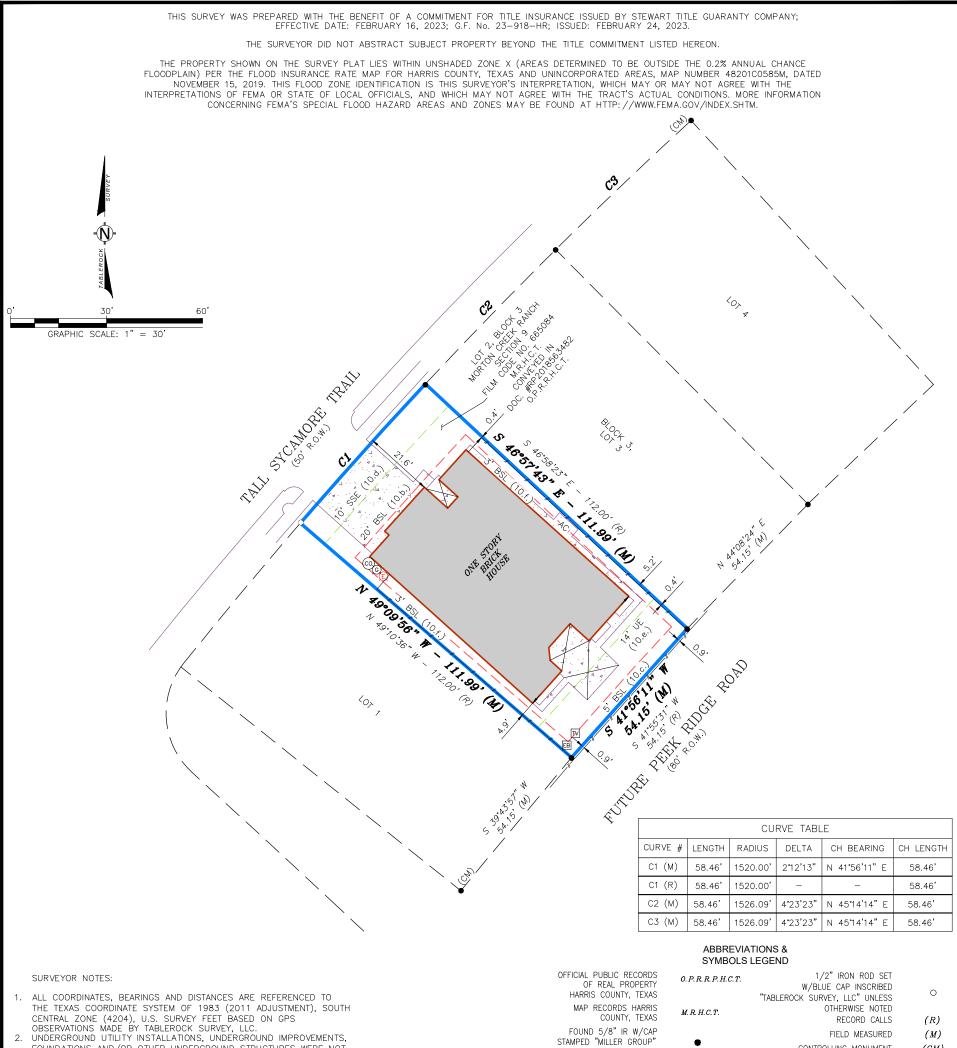

(CM)

BSL

PUE

SSE

LEGAL DESCRIPTION: SURVEY OF LOT 2, BLOCK 3, MORTON CREEK RANCH SEC 9, A SUBDIVISION OF RECORD AS RECORDED UNDER FILM CODE NO. 665084 OF THE MAP RECORDS OF HARRIS COUNTY, TEXAS.

SURVEYOR'S CERTIFICATE

SYCAMORE TRL,

KATY, TX 77493

HARRIS COUNTY,

TEXAS