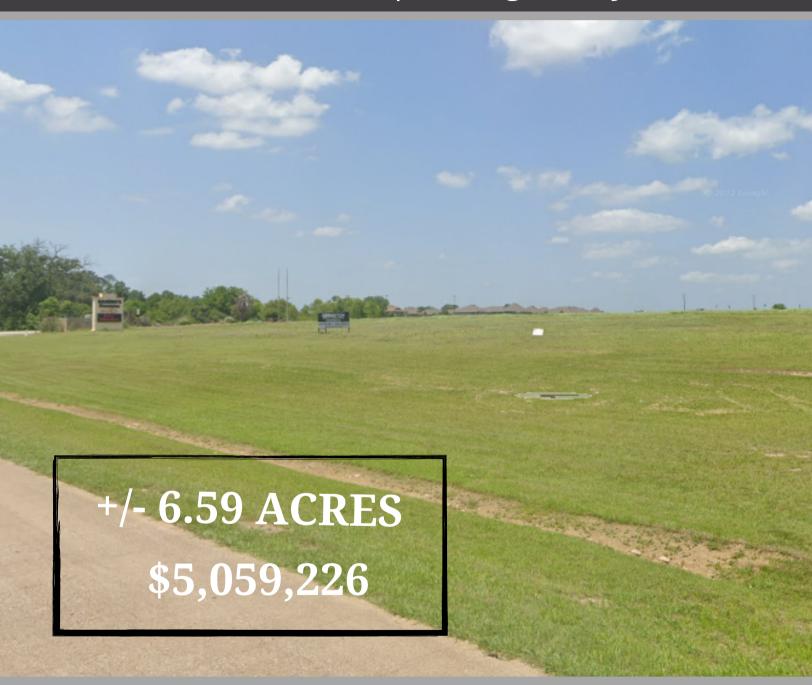

### HWY 105 W & CB Stewart Drive

0 CB Stewart Drive | Montgomery, TX

6.59 +/- acres on Highway 105 W & CB STEWART DRIVE between Montgomery and Conroe with around 365 ft of Highway frontage and frontage on CB Stewart Drive.

#### HARD CORNER. CLEARED. LEVEL. UNRESTRICTED.

Conveniently located near Interstate 45 and Aggie Expressway! 7 miles from Lake Conroe, close to major chain grocery stores.