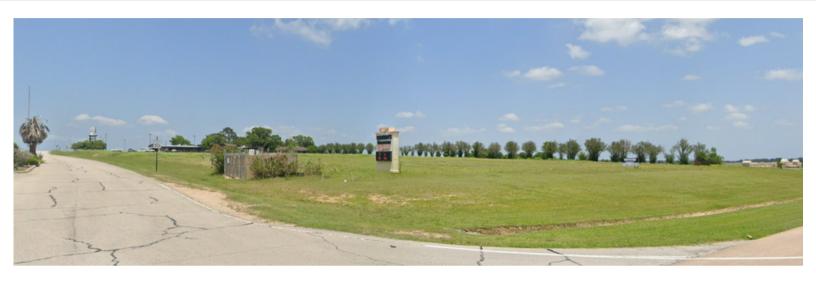

### HWY 105 W & CB Stewart Drive

0 CB Stewart Drive | Montgomery, TX

6.59 +/- acres on Highway 105 W & CB STEWART DRIVE between Montgomery and Conroe with around 365 ft of Highway frontage and frontage on CB Stewart Drive.

#### HARD CORNER. CLEARED. LEVEL. UNRESTRICTED.

Conveniently located near Interstate 45 and Aggie Expressway! 7 miles from Lake Conroe, close to major chain grocery stores.