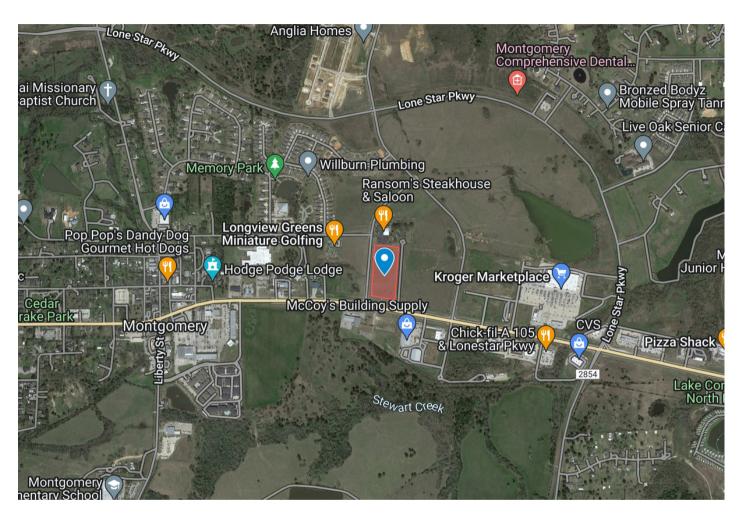

### HWY 105 W & CB Stewart Drive

0 CB Stewart Drive | Montgomery, TX

6.59 +/- acres on Highway 105 W & CB STEWART DRIVE between Montgomery and Conroe with around 365 ft of Highway frontage and frontage on CB Stewart Drive.

#### HARD CORNER. CLEARED. LEVEL. UNRESTRICTED.

Conveniently located near Interstate 45 and Aggie Expressway! 7 miles from Lake Conroe, close to major chain grocery stores.