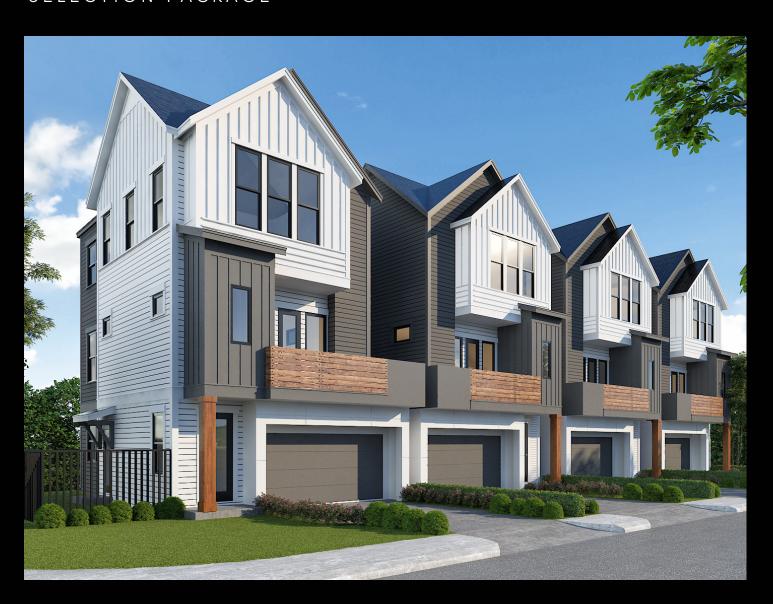

# Golf Oaks Homes

SELECTION PACKAGE





#### **TILE & FLOORING**



Royal Oak

**Location**: Main floor and stairs



Onyx Grey 12x24

**Location**: Primary bathroom walls



Boreas Bianco 12x24

**Location**: Primary bathroom floors



Zephyros Vulcan 12x24

**Location**: Secondary bathroom floors



White Hexagon

**Location**: Secondary Bathroom Walls. Utility room floors



Black Hex 12x24

**Location**: Primary shower floor



White Flat Subway

**Location**: Kitchen Backsplash

#### KITCHEN APPLIANCES



Frigidaire Dishwasher



Frigidaire Dishwasher



Frigidaire Oven-Range



Microwave/Vent Combo

DOORS CABINETS



**Exterior Door** 



Paneled Manufactured Wood Primed Carrara Standard Interior Door



Cabinets White - Shaker

#### **GLASS & MIRRORS**



58" W x 80" H Hinged Frameless Shower Door



Primary Bathroom