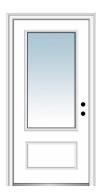

#### KITCHEN APPLIANCES

Frigidaire Dishwasher

Frigidaire Dishwasher

Frigidaire Oven-Range

Microwave/Vent Combo

DOORS CABINETS

**Exterior Door** 

Paneled Manufactured Wood Primed Carrara Standard Interior Door