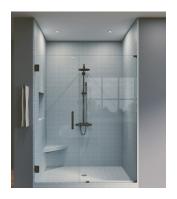

#### **GLASS & MIRRORS**

58" W x 80" H Hinged Frameless Shower Door

Primary Bathroom

Secondary Bathroom

Powder