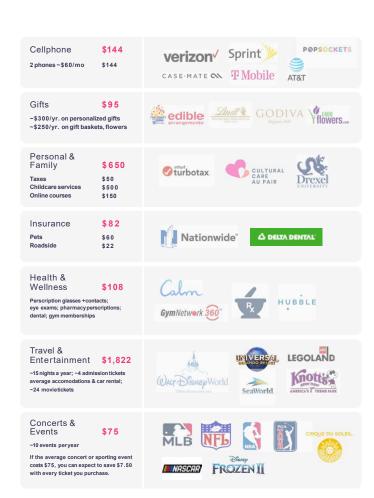

## How you can save on purchases!

| Average savings:                                                                                           |                                                                                |
|------------------------------------------------------------------------------------------------------------|--------------------------------------------------------------------------------|
| Everyday Living: \$240 -\$1200 on home goods, sports, clothing school supplies & sports Costco member \$30 | KEURIG Wichaels TJ-MOX amazon Costco Doverstock PETCO LEVIS SKECHERS Crocs GNC |
| Food & Dining: \$595  -\$40/week lunch -\$60/week dinner -\$25/mo pizza \$75                               | Applebees SUBMAY MASSELLITE Cassars SUBMAY Gorden                              |
| Automotive \$237  For 2 vehicles 4 oil changes \$48  Average maintenance \$45  Tires \$144                 | jiffylube: NTIRE BUYER                                                         |
| Electronics \$314  Laptops/ computers \$88  HD TVs \$88  Cameras \$88  Accessories \$50                    | Lenovo Microsoft                                                               |
| Home Services \$370 Cable services \$120 Home Security \$250                                               | **COMCAST Optimum. OTime Warner Cable*                                         |