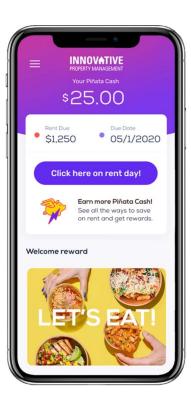

## HOW YOU SIGN UP

1. We send an email inviting you to Piñata

2. Download the app and log in with the information provided.

3. Get Piñata Cash just for joining, and rent amount and duedate is prepopulated.

4. Your property manager lets us know who paid rent on time, and we'll take care of rewards.

piñata

© Piñata 2020 contact @ pinata\_ai 855.736.8739