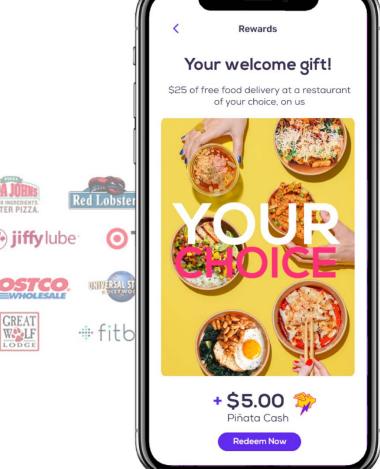

### Welcome gift!

- ·\$30 gift card for national and local brands
- · \$25 restaurant card
- ·-\$25 bonus renewal offer