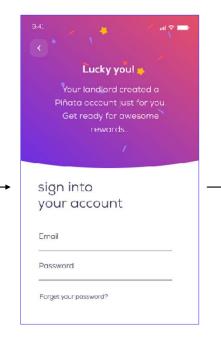

## HOW YOU SIGN UP

1. We send an email inviting you to Piñata

2. Download the app and log in with the information provided.

3. Get Piñata Cash just for joining, and rent amount and duedate is prepopulated.