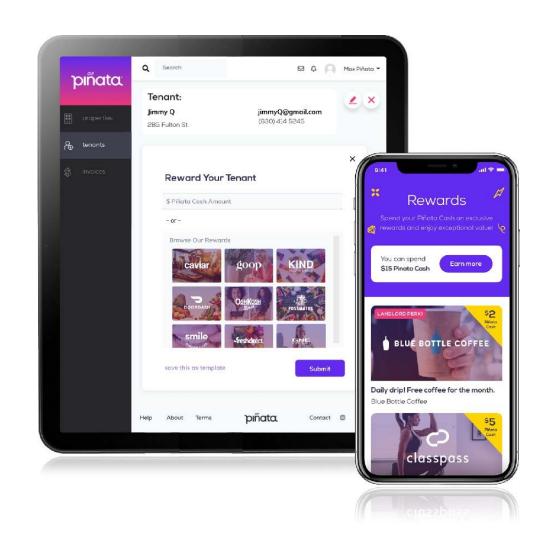

### More rewards every month on rent day

- ·\$48 Piñata cash to spend on exclusive perks (\$4/mo)
- · Unlock more rewards and perks each month

### Enjoy member benefits everyday

- · Exclusive perks marketplace for big savings
- · Pre-renewal gift surprise
- · Surprise and delight with games and prizes

# CUSTOM INCENTIVE PLATFORM

The platform allowsproperty management companies to add in incentives to their renters

PIÑata 2020 contact@pinata\_ai 855.736.8739