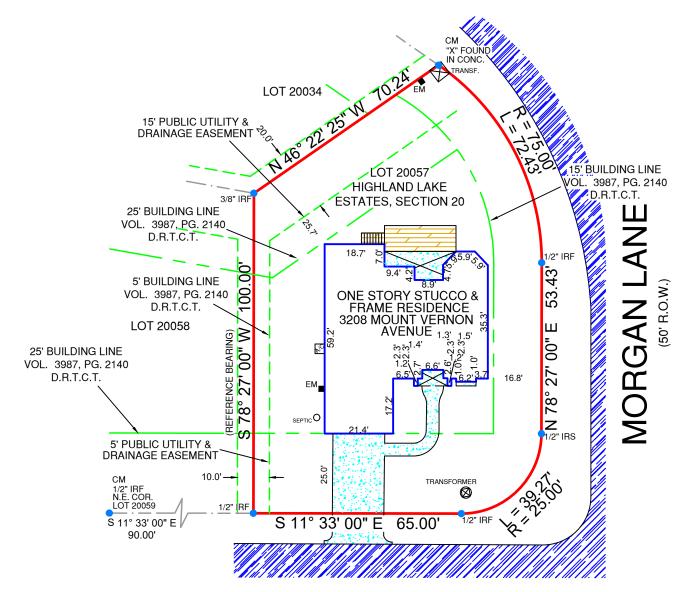

## MOUNT VERNON **AVENUE**

(50' R.O.W.)

NOTES: BEARINGS AND EASEMENTS ARE BASED ON THE RECORDED PLAT.

THE PROPERTY IS AFFECTED BY THE FOLLOWING: (10d) BLANKET EASEMENTS, VOL. 3950, PG. 1678 & VOL. 4130, PG. 1465, D.R.T.C.T.

SCALE: 1"= 30 BORROWER MELISSA MORRISON TITLE CO. STEWART TITLE

LEGAL DESCRIPTION:

BEING LOT 20057, OF HIGHLAND LAKE ESTATES, SECTION 20, A SUBDIVISION IN TRAVIS COUNTY, TEXAS, ACCORDING TO THE MAP OR PLAT OF RECORD IN VOLUME 63, PAGE 19, OF THE PLAT RECORDS OF TRAVIS COUNTY, TEXAS.

FIELD TM

TECH

FLOOD INFORMATION:
THE SUBJECT PROPERTY DOES NOT APPEAR TO LIE
WITHIN THE LIMITS OF A 100-YEAR FLOOD HAZARD
ZONE ACCORDING TO THE MAP PUBLISHED BY THE
FEDERAL EMERGENCY MANAGEMENT AGENCY, AND HAS A ZONE "X" RATING AS SHOWN BY MAP NO. 48453C0195 J, DATED JANUARY 22, 2020.

## 3208 MOUNT VERNON AVENUE, LAGO VISTA, TX 78645 LOT 20057, HIGHLAND LAKE ESTATES, SECTION 20

DATE: ACCEPTED BY:

5700 W. Plano Pkwy., Suite 1200 Plano, Texas 75093 Office: 972-612-3601 Fax: 972-964-7021 Firm Registration No. 10146200