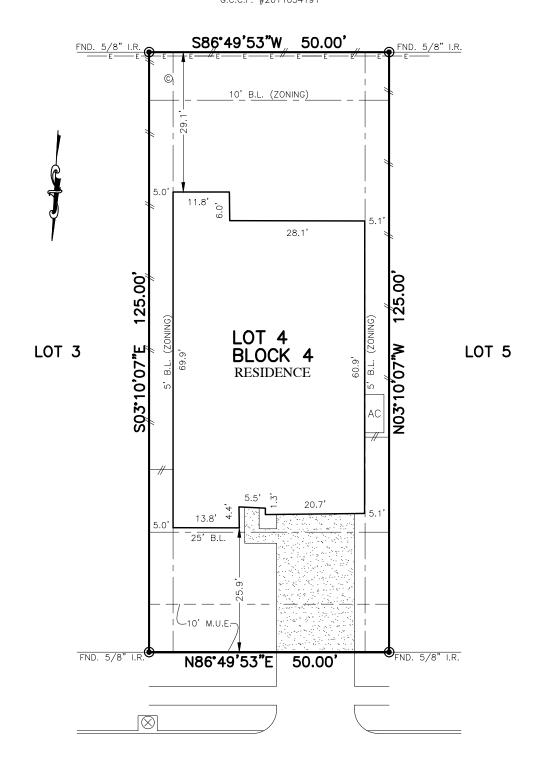

## PLAT OF SURVEY

SCALE: 1 = 20'

NOTES:
1. ALL BEARINGS SHOWN HEREON ARE BASED ON THE RECORDED PLAT.
2. ALLPOINTS LAND SURVEY, INC. IS NOT LIABLE FOR ANY DAMAGES DUE TO INFORMATION NOT PROVIDED TO SURVEYOR OR BUILDER PLACING ANY IMPROVEMENTS WITHIN A BUILDING LINE OR EASEMENT. SUBJECT TO APPLICABLE RESTRICTIVE COVENANTS LISTED IN ITEM 1, SCHEDULE "B" OF TITLE COMMITMENT ISSUED BY NORTH AMERICAN TITLE INSURANCE CO. UNDER G.F. No 14623-18-07011

MARK A FLETCHER DIONNE S. FLETCHER ADDRESS: 2623 BETHEL SPRINGS LANE ALLPOINTS JOB#: LH154421 BY: OG

G.F.: 14623-18-07011 JOB: 1471255F404

FLOOD ZONE:X

COMMUNITY PANEL:

4854880025D

EFFECTIVE DATE: 9/22/1999 DATE:

## LOT 4, BLOCK 4, MAGNOLIA CREEK, SECTION 15, C.F. NO. 2017075349, MAP RECORDS GALVESTON COUNTY, TEXAS

I HEREBY CERTIFY THAT THIS PLAT REPRESENTS THE RESULTS OF A SURVEY MADE ON THE GROUND, ON THE 10TH DAY OF NOVEMBER, 2018.