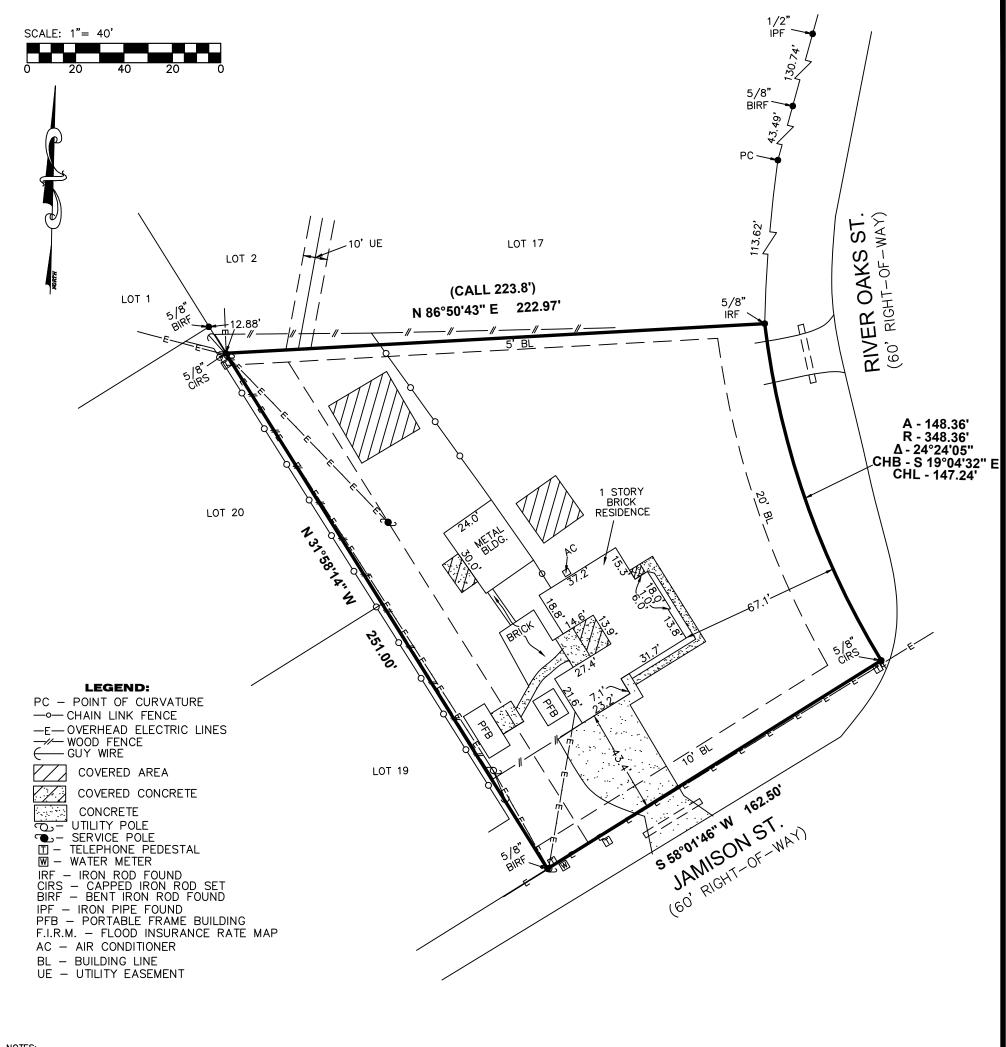

NUTES:

1. THE BEARINGS SHOWN HEREON ARE BASED ON THE TEXAS STATE PLANE COORDINATE SYSTEM, SOUTH CENTRAL ZONE, NAD 83.

2. SURVEYOR DID NOT ABSTRACT PROPERTY. SURVEY BASED ON LEGAL DESCRIPTIONS SUPPLIED BY TITLE COMPANY. EASEMENTS, BUILDING LINES, ETC., SHOWN ARE AS IDENTIFIED BY GF NO. RSG2102249 OF SOUTH LAND TITLE, LLC.

OWNERSHIP OR TITLE.

4. THE WORD CERTIFY IS UNDERSTOOD TO BE AN EXPRESSION OF

THE WORD CERTIFY IS UNDERSTOOD TO BE AN EXPRESSION OF PROFESSIONAL JUDGMENT BY THE SURVEYOR, WHICH IS BASED ON HIS BEST KNOWLEDGE, INFORMATION AND BELIEF.

SURVEY IS CERTIFIED FOR THIS TRANSACTION ONLY.

THE FINDINGS AND OPINIONS OF WELLS LAND SURVEY, LLC REFLECTED HEREON ARE PRIVILEGED, CONFIDENTIAL AND INTENDED FOR THE USE OF THE INDIVIDUAL OR ENTITY FOR WHOM THIS WORK WAS PREPARED, IT IS UNDERSTOOD THAT THE USE OF, RELIANCE ON, OR REPRODUCTION OF SAME, IN WHOLE OR IN PART, BY OTHERS WITHOUT THE EXPRESS WRITTEN CONSENT OF WELLS LAND SURVEY, LLC IS PROHIBITED AND WITHOUT WARRANTY, EXPRESS OR IMPLIED. WELLS LAND SURVEY, LLC SHALL BE HELD HARMLESS AGAINST DAMAGES OR EXPENSES RESULTING FROM SUCH UNAUTHORIZED USE, RELIANCE OF REPRODUCTION. COPYRIGHT 2021. ALL RIGHTS RESERVED. RIGHTS RESERVED.

## SURVEYOR'S CERTIFICATION

TO: SOUTH LAND TITLE, LLC AND ROBERT TO: SOUTH LAND TITLE, LLC AND ROBER'S MITH JR., EXCLUSIVELY:

1, TIM WELLS WHITE, A REGISTERED PROFESSIONAL LAND SURVEYOR IN THE STATE OF TEXAS, HEREBY CERTIFY THAT THIS PLAT REPRESENTS A SURVEY MADE ON THE GROUND UNDER MY DIRECT SUIDEPRISON ON OCTOBER 20, 2021, AT SUPERVISION ON OCTOBER 20, 2021. AT THE TIME OF THIS SURVEY THERE WERE NO APPARENT DISCREPANCIES, SHORTAGES IN APPARENT DISCREPANCIES, SHORTAGES IN AREA, BOUNDARY LINE CONFLICTS, ENCROACHMENTS, OVERLAPPING OF IMPROVEMENTS, EASEMENTS OR RIGHTS OF WAY, THAT I AM AWARE OF EXCEPT AS SHOWN HEREON, AND THAT SAID PROPERTY HAS ACCESS TO AND FROM A DEDICATED ROADWAY. PROPERTY IS SUBJECT TO ALL CITY ORDINANCES AND SUBDIVISION COVENANTS, CONDITIONS AND RESTRICTIONS THAT MAY APPLY.

THIS SURVEY IS CERTIFIED FOR THIS

TRANSACTION ONLY.

Tim Wells White, Registered Professional Land Surveyor No. 5742

PROPERTY LIES WITHIN FLOOD ZONE 'X', ACCORDING TO F.I.R.M. NO. 48291C0410D, DATED JAN. 19, 2018, BY GRAPHIC PLOTTING ONLY, WELLS LAND SURVEY DOES NOT ASSUME RESPONSIBILITY FOR EXACT DETERMINATION. BEFORE ANY DEVELOPMENT PLANNING, DESIGN, OR CONSTRUCTION IS STARTED, THE COMMUNITY, CITY, AND COUNTY IN WHICH SUBJECT TRACT EXISTS SHOULD BE CONTACTED, SAID ENTITIES MAY IMPOSE GREATER FLOOD PLAIN AND FLOODWAY RESTRICTIONS THAN SHOWN BY THE F.I.R.M. THAT MAY AFFECT DEVELOPMENT.

## SURVEY OF

LOT 18 IN BLOCK 3, OF SUBURBAN ACRES UNIT 2, AN ADDITION IN THE CITY OF DAYTON, LIBERTY COUNTY, TEXAS ACCORDING TO THE MAP OR PLAT THEREOF RECORDED IN VOLUME 8, PAGE 103, OF THE MAP RECORDS OF LIBERTY COUNTY,

JOB NO: 728-21 DATE: 10-20-21 DRAWN BY: AL SCALE: 1"= 40'