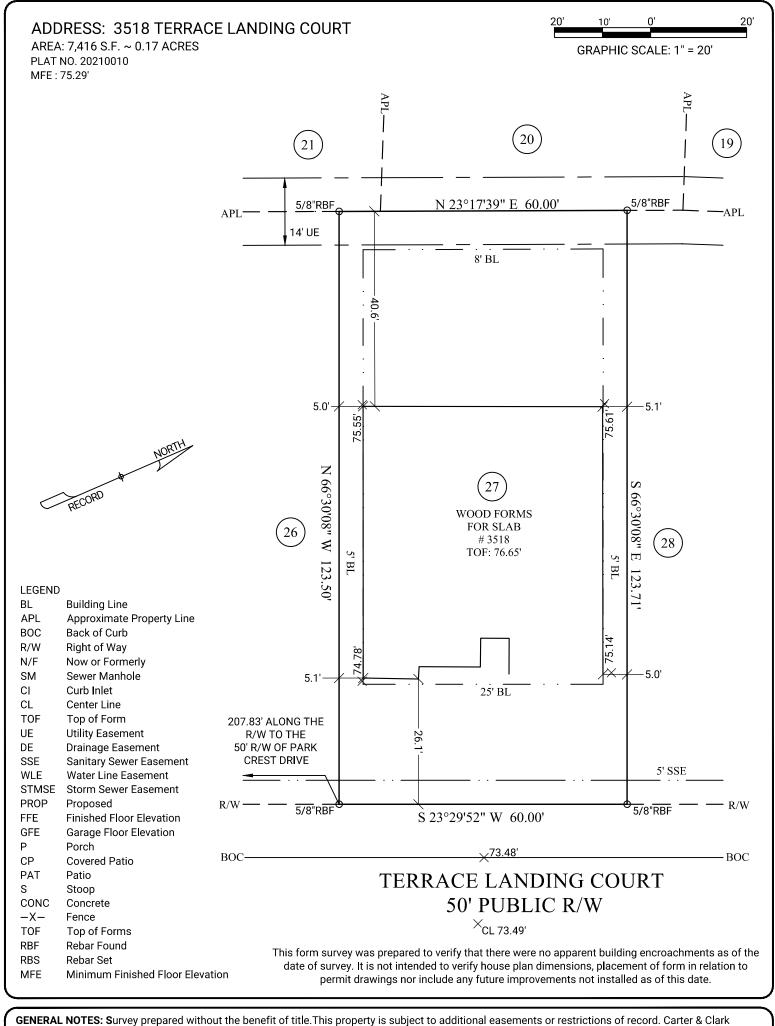

SUB: Parks Edge SEC: 11

LOT: 27 BL: 2

City of Missouri City, Fort Bend County, Texas

FORMS LOCATION FOR:

FIELD WORK DATE: 12/30/2022 PLAT DATE: 01/03/2023 20221208587 DRH\_HTX\_S FC: JE

3090 Premiere Parkway, Suite 600 **Duluth, GA 30097** 866.637.1048