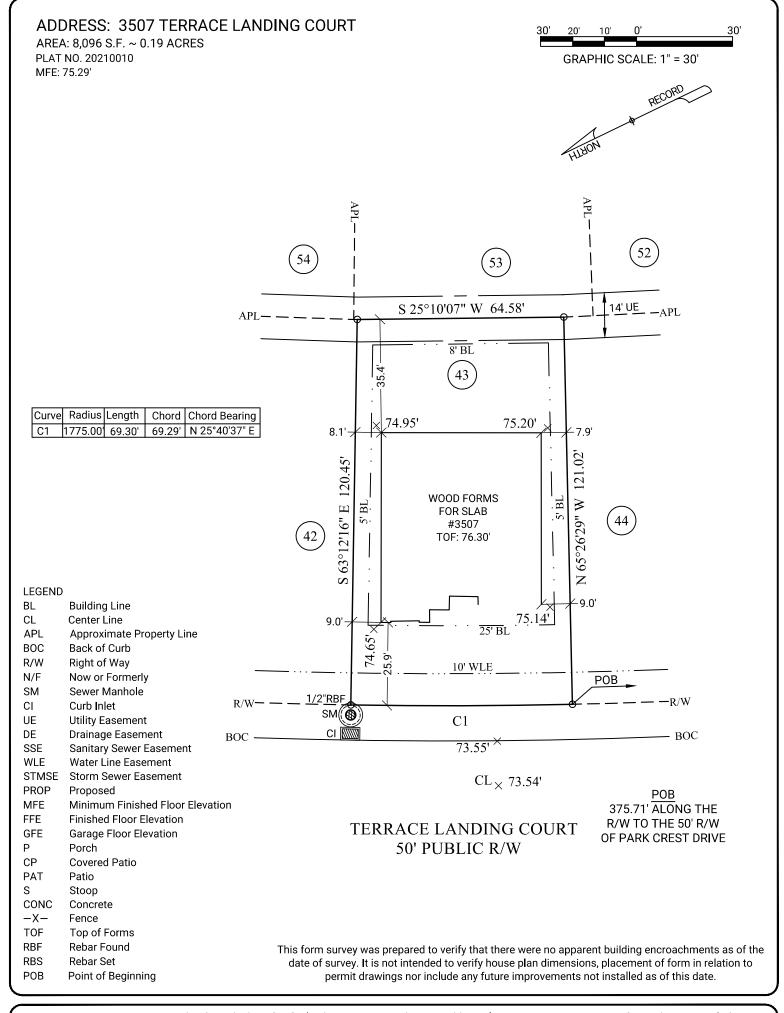

**GENERAL NOTES:** Survey prepared without the benefit of title. This property is subject to additional easements or restrictions of record. Carter & Clark Surveyors is unable to warrant the accuracy of boundary information, structures, easements, and buffers that are illustrated on the subdivision plat. Utility easement has not been field verified by surveyor. contact utility contractor for location prior to construction (if applicable). This plat is for exclusive use by client. Use by third parties is at their own risk. Dimensions from house to property lines should not be used to establish fences. This plat has been calculated for closure and is found to be accurate within one foot in 10,000+ feet. The field data upon which this plat is based has a closure precision of one foot in 10,000+ feet and an angular error of 7 seconds per angle point and was adjusted using the compass rule. Equipment used: Leica TS13 Robotic Total Station.

SUB: Parks Edge SEC: 11

LOT: 43 BL: 2

City of Missouri City, Fort Bend County, Texas

FORMS LOCATION FOR:

PLAT DATE: 10/06/2023 FIELD WORK DATE: 01/05/2023 20230100696 DRH\_HTX\_S FC: JM

3090 Premiere Parkway, Suite 600 Duluth, GA 30097 866.637.1048 www.carterandclark.com FIRM LICENSE: 10193759 In my opinion, this plat is a correct representation of the land platted and has been prepared within the minimum standards and requirements of law.