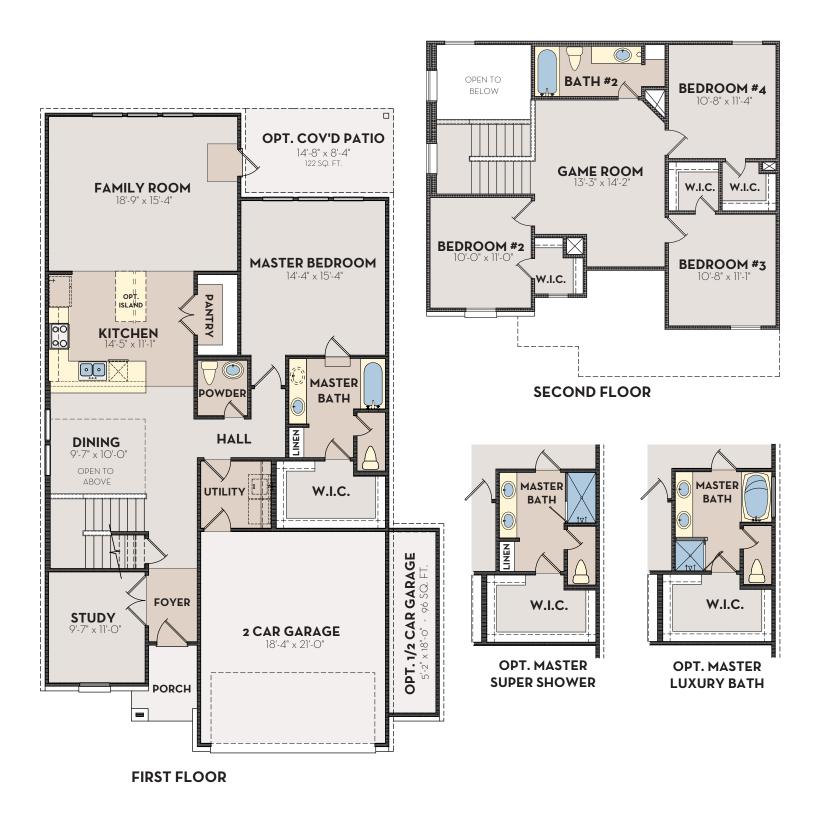

## BLANCO 2280 SQ FT

## COMMUNITY BUILDER WITH A ROCK SOLID FOUNDATION

5/19

Depictions of homes are artist conceptions and are representative only. Changes may occur after the rendering has been produced. Optional upgrades may be shown. Square footage and dimensions are approximate and may vary per elevation. Square footage may vary based on as-built dimensions, configurations, plan options and/or method of calculation. Buyer should rely on his or her own evaluation of useable area. Neighborhoods' specific requirements may cause variations on these designs and would overwrite the above images. See Sales Consultant for current plan and elevations.