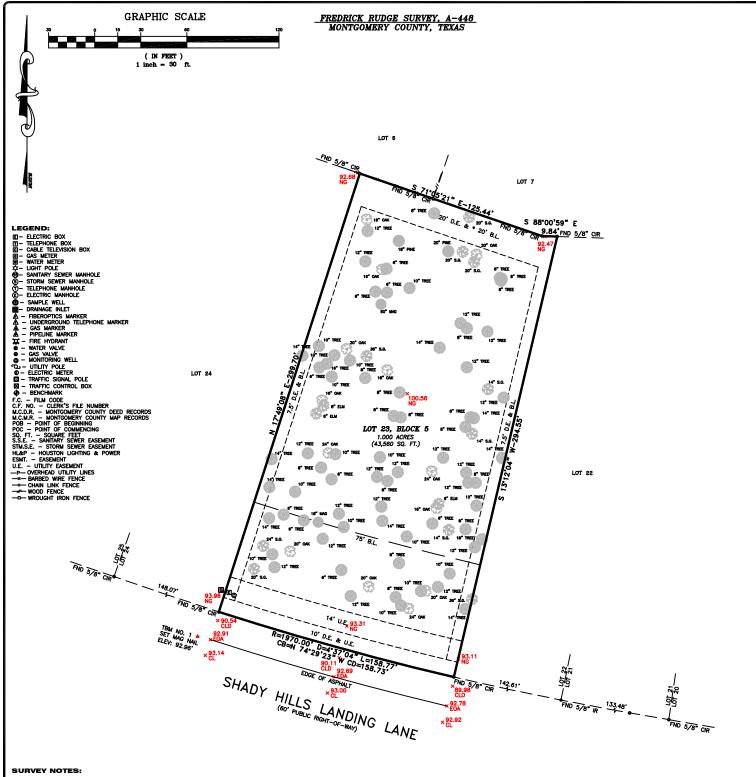

| MANUEL RICO JR.                                       | BOUNDARY AND IMPROVEMENT<br>SURVEY                                                                                                                                                         |
|-------------------------------------------------------|--------------------------------------------------------------------------------------------------------------------------------------------------------------------------------------------|
| 27319 SHADY HILLS LANDING LANE<br>SPRING, TEXAS 77386 | LOT 23, IN BLOCK 5, OF BENDERS LANDING ESTATES, SECTION 7,<br>ACCORDING TO THE MAP OR PLAT THEREOF RECORDED IN<br>CABINET Z, SHEET 1998 OF THE MAP RECORDS OF<br>MONTGOMERY COUNTY, TEXAS. |