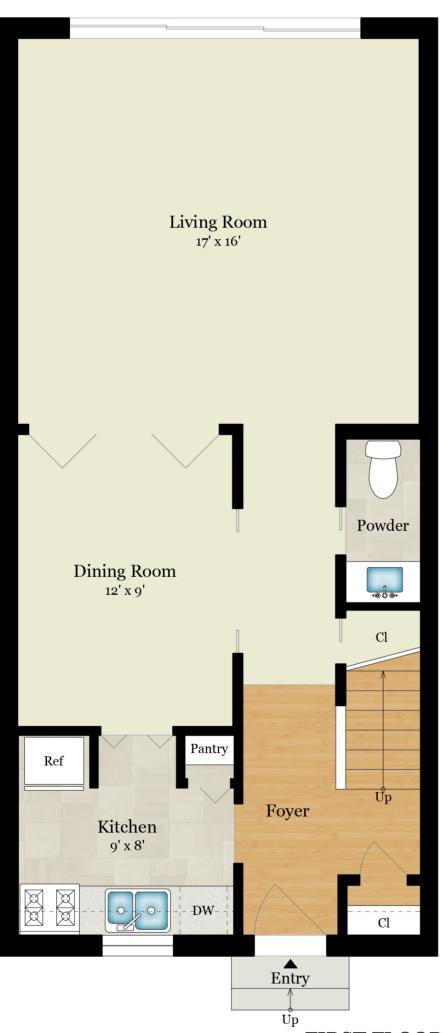

#### FIRST FLOOR

 $\underset{711\,\text{SQ FT}}{\textbf{SECOND FLOOR}}$ 

Total Square Footage: 1,422 SQ FT

Calculated from outside face of exterior walls and center line of demising walls.

713.851.9753 Walter.Bering@SIR.com