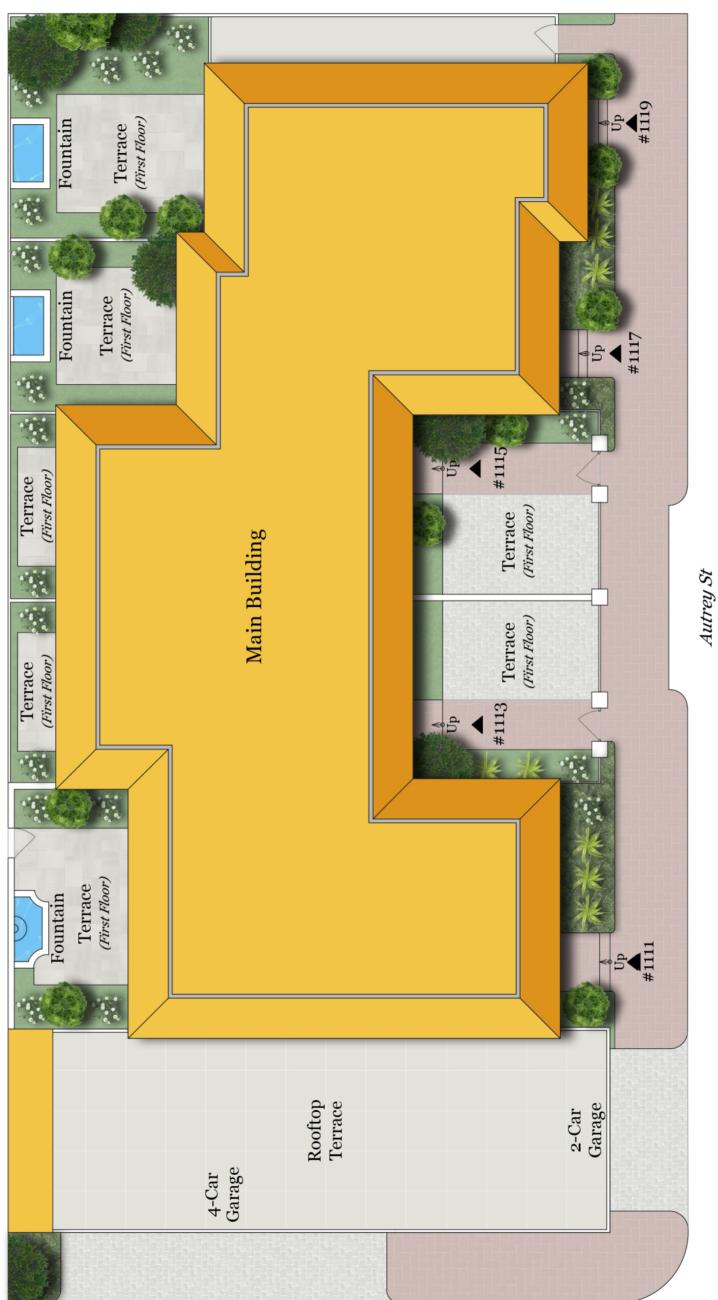

# Floor Plans + Site Map







доакит Віча

#### **Walter Bering** Realtor-Associate® Broker Associate 713.851.9753 Walter.Bering@SIR.com



## Floor Plans + Site Map



SECOND FLOOR

1,171 SQ FT

713.851.9753 Walter.Bering@SIR.com



## Floor Plans + Site Map





#### FIRST FLOOR

 $\underset{711\,\text{SQ FT}}{\textbf{SECOND FLOOR}}$ 

Total Square Footage: 1,422 SQ FT

Calculated from outside face of exterior walls and center line of demising walls.



713.851.9753 Walter.Bering@SIR.com



## Floor Plans + Site Map





717 SQ FT

Total Square Footage: 1,434 SQ FT

Calculated from outside face of exterior walls and center line of demising walls.



## Floor Plans + Site Map

#### Total Square Footage: 1,492 SQ FT

Calculated from outside face of exterior walls.









## Floor Plans + Site Map

#### Total Squa