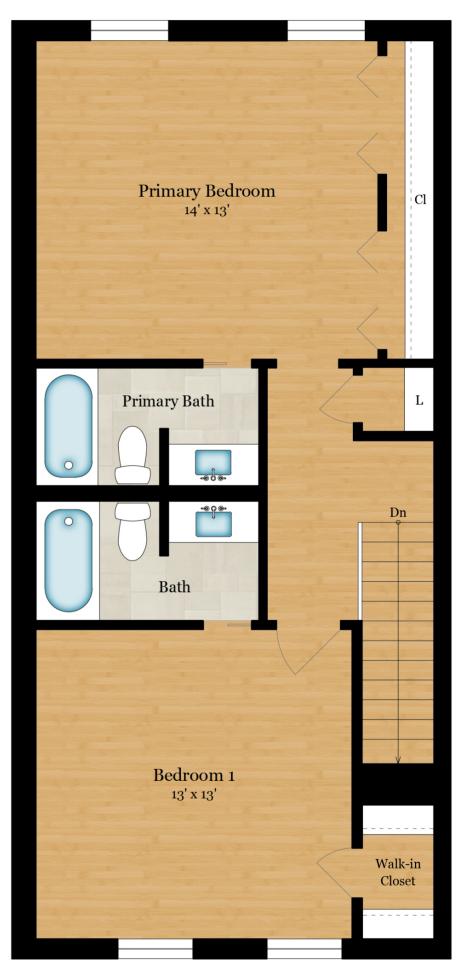

## Floor Plans + Site Map

SECOND FLOOR

1,171 SQ FT

713.851.9753 Walter.Bering@SIR.com