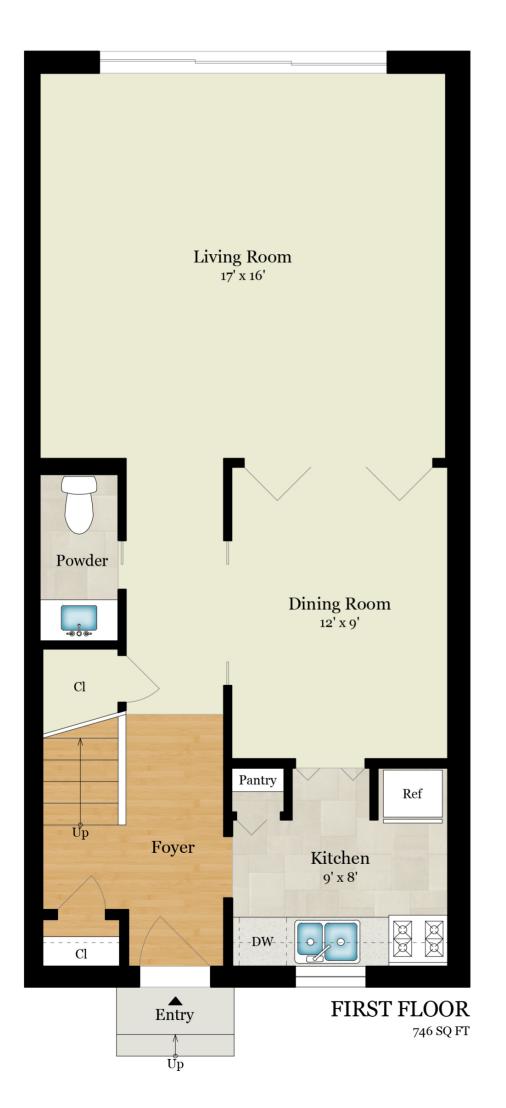

## Floor Plans + Site Map

717 SQ FT

Total Square Footage: 1,434 SQ FT

Calculated from outside face of exterior walls and center line of demising walls.

#### Total Square Footage: 1,470 SQ FT

Calculated from outside face of exterior walls.

SECOND FLOOR 735 SQ FT

FIRST FLOOR  $735 \, \text{SQ FT}$