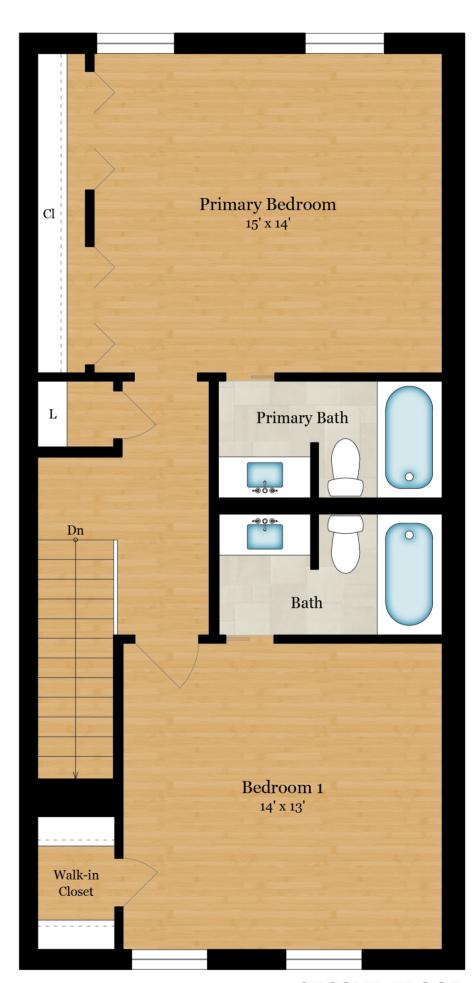

## Floor Plans + Site Map

717 SQ FT

Total Square Footage: 1,434 SQ FT

Calculated from outside face of exterior walls and center line of demising walls.

#### Total Square Footage: 1,470 SQ FT

Calculated from outside face of exterior walls.

SECOND FLOOR 735 SQ FT

FIRST FLOOR  $735 \, \text{SQ FT}$