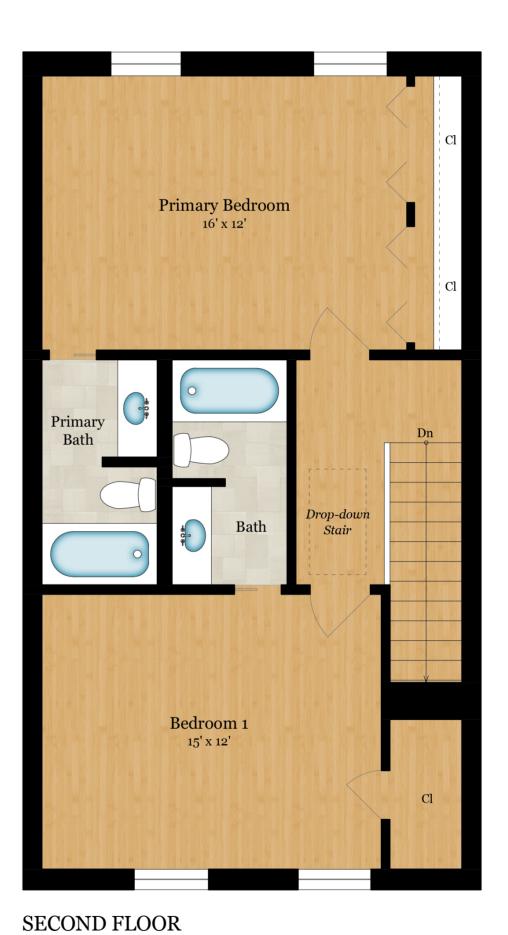

## Floor Plans + Site Map

SECOND FLOOR

1,171 SQ FT

713.851.9753 Walter.Bering@SIR.com

#### FIRST FLOOR

 $\underset{711\,\text{SQ FT}}{\textbf{SECOND FLOOR}}$ 

Total Square Footage: 1,422 SQ FT

Calculated from outside face of exterior walls and center line of demising walls.

713.851.9753 Walter.Bering@SIR.com

#### Total Square Footage: 1,492 SQ FT

Calculated from outside face of exterior walls.