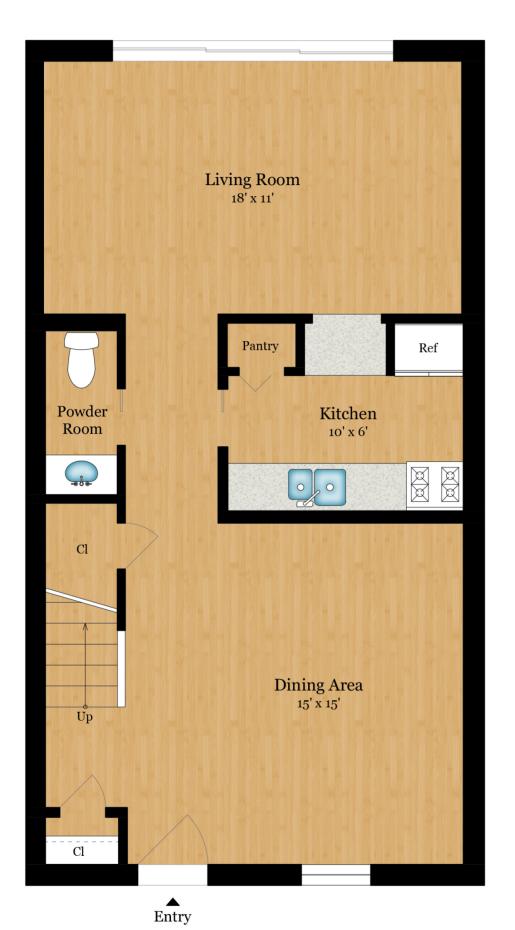

## Floor Plans + Site Map

SECOND FLOOR

1,171 SQ FT

713.851.9753 Walter.Bering@SIR.com