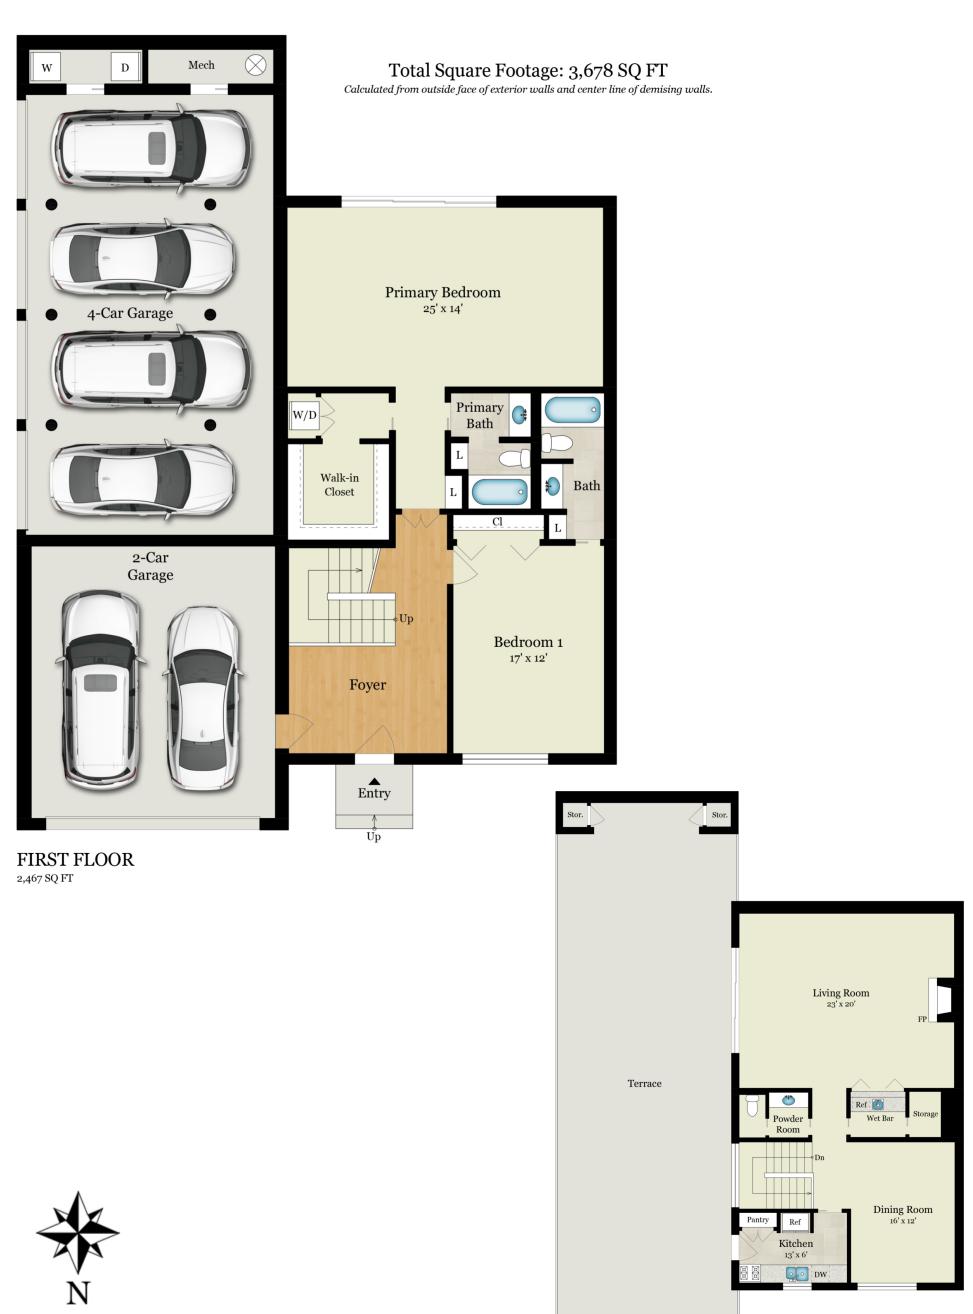

#### FIRST FLOOR

 $\underset{711\,\text{SQ FT}}{\textbf{SECOND FLOOR}}$ 

Total Square Footage: 1,422 SQ FT

Calculated from outside face of exterior walls and center line of demising walls.

713.851.9753 Walter.Bering@SIR.com