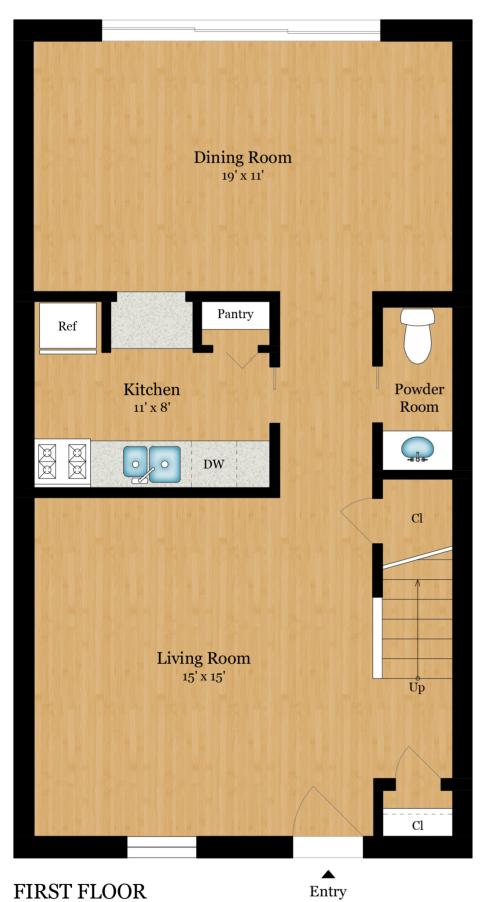

#### FIRST FLOOR

 $\underset{711\,\text{SQ FT}}{\textbf{SECOND FLOOR}}$ 

Total Square Footage: 1,422 SQ FT

Calculated from outside face of exterior walls and center line of demising walls.

713.851.9753 Walter.Bering@SIR.com

#### Total Square Footage: 1,492 SQ FT

Calculated from outside face of exterior walls.