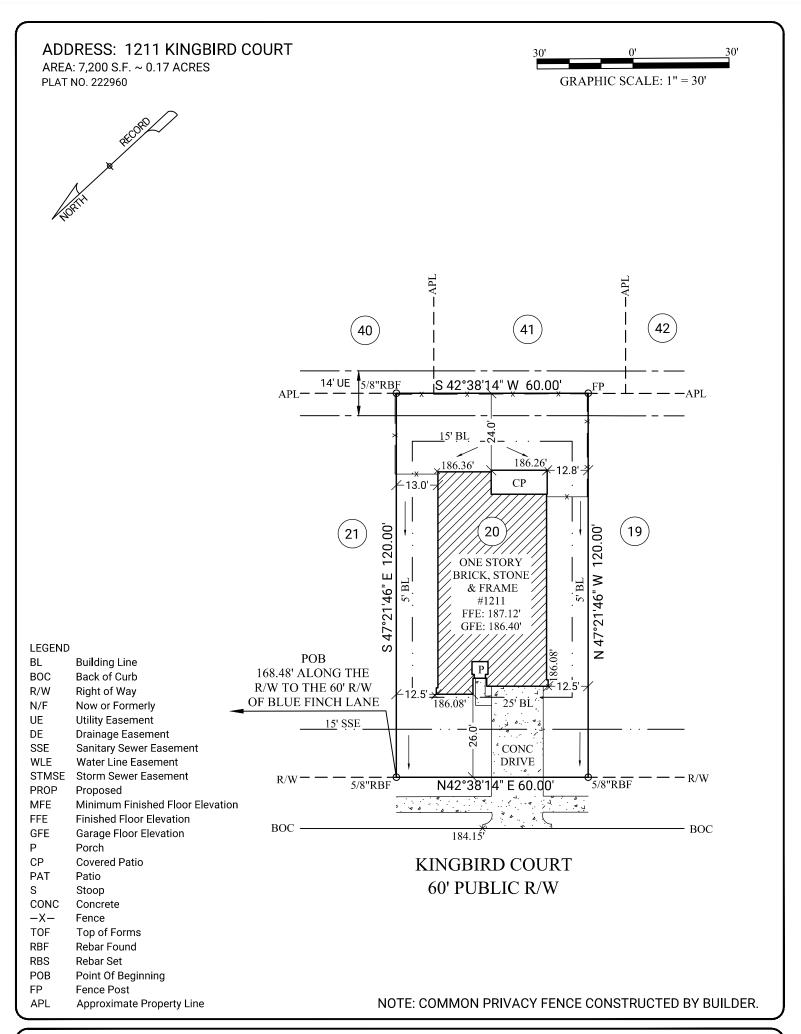

**GENERAL NOTES:** This property is subject to additional easements or restrictions of record. Carter & Clark Surveyors is unable to warrant the accuracy of boundary information, structures, easements, and buffers that are illustrated on the subdivision plat. Utility easement has not been field verified by surveyor. contact utility contractor for location prior to construction (if applicable). This plat is for exclusive use by client. Use by third parties is at their own risk. Dimensions from house to property lines should not be used to establish fences. This plat has been calculated for closure and is found to be accurate within one foot in 10,000+ feet. The field data upon which this plat is based has a closure precision of one foot in 10,000+ feet and an angular error of 7 seconds per angle point and was adjusted using the compass rule. Equipment used: Leica TS13 Robotic Total Station.