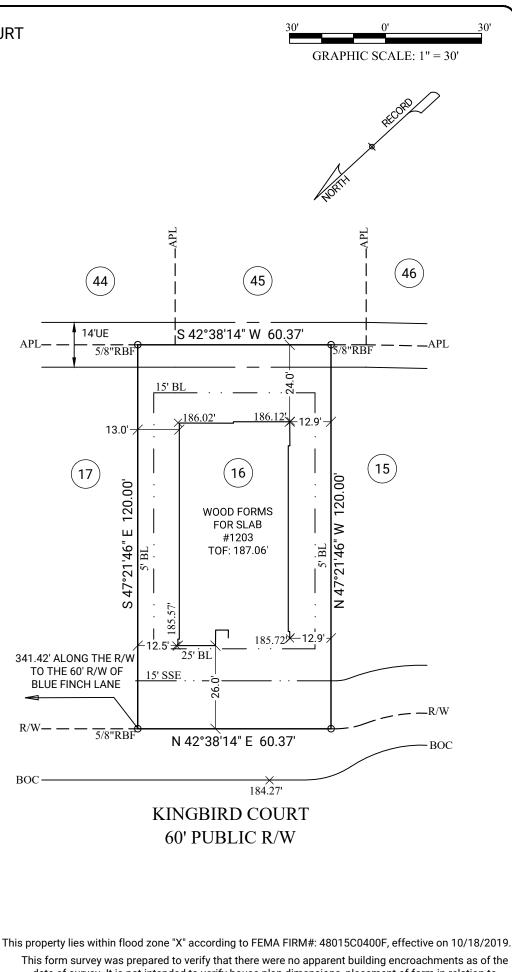

ADDRESS: 1203 KINGBIRD COURT AREA: 7,245 S.F. ~ 0.17 ACRES PLAT NO. 222960

Approximate Property Line APL BOC Back of Curb R/W Right of Way N/F Now or Formerly UE **Utility Easement** Drainage Easement DF SSF Sanitary Sewer Easement WLE Water Line Easement STMSE Storm Sewer Easement PROP Proposed MFE **Minimum Finished Floor Elevation** FFF **Finished Floor Elevation** GFE **Garage Floor Elevation** 

Porch

Patio

Stoop

Fence

Concrete

**Covered Patio** 

Top of Forms

Rebar Found

Rebar Set

**Building Line** 

LEGEND

BL

Ρ СР

S

PAT

CONC

-X-

TOF

RBF

RBS

date of survey. It is not intended to verify house plan dimensions, placement of form in relation to permit drawings nor include any future improvements not installed as of this date.

GENERAL NOTES: Survey prepared without the benefit of title. This property is subject to additional easements or restrictions of record. Carter & Clark Surveyors is unable to warrant the accuracy of boundary information, structures, easements, and buffers that are illustrated on the subdivision plat. Utility easement has not been field verified by surveyor. contact utility contractor for location prior to construction (if applicable). This plat is for exclusive use by client. Use by third parties is at their own risk. Dimensions from house to property lines should not be used to establish fences. This plat has been calculated for closure and is found to be accurate within one foot in 10,000+ feet. The field data upon which this plat is based has a closure precision of one foot in 10,000+ feet and an angular error of 7 seconds per angle point and was adjusted using the compass rule. Equipment used: Leica TS13 Robotic Total Station.