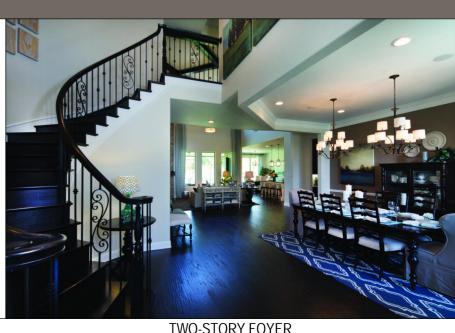

## THE ADALYN HIGHLIGHTS

- The dramatic two-story foyer is accentuated by a stunning curved staircase and is open to the formal dining room.
- Enhancing the spacious great room is an elegant two-story ceiling, a radiant corner fireplace, and a beautiful bank of windows that overlooks the sizable patio.
- This beautifully designed kitchen includes an expansive center island with a breakfast bar, a large walk-in pantry, and an adjoining breakfast area.
- The extravagant primary bedroom is highlighted by a graceful 13' tray ceiling, a remarkable walk-in closet, and a luxurious bath including a dual-sink vanity, a glass-enclosed shower, a private water closet, and a luxurious soaking tub.
- Additional highlights include a generous second-floor gameroom, a desirable study with a double-door entry, and a secluded first-floor bedroom with a private bath and a walk-in closet.

TWO-STORY FOYER