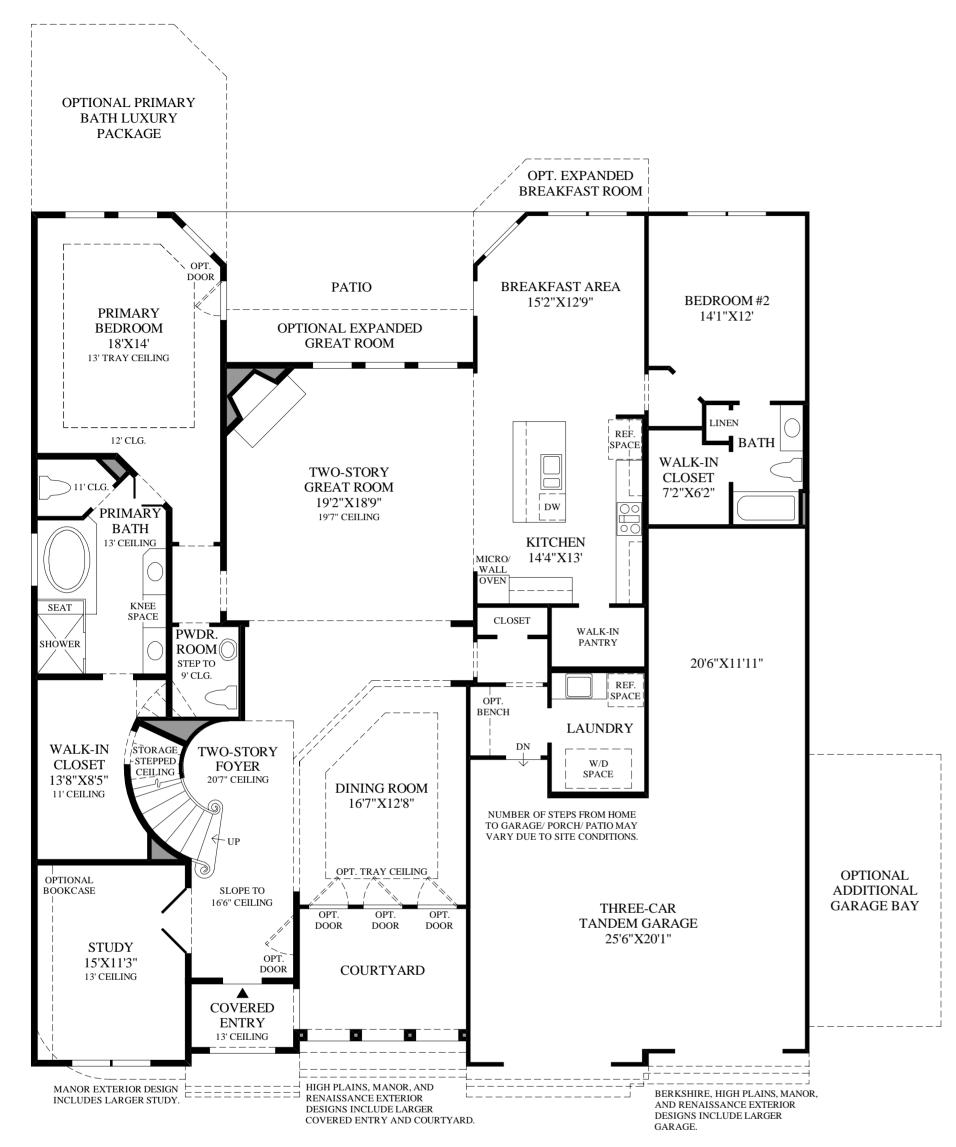

## THE ADALYN HIGHLIGHTS

- The dramatic two-story foyer is accentuated by a stunning curved staircase and is open to the formal dining room.
- Enhancing the spacious great room is an elegant two-story ceiling, a radiant corner fireplace, and a beautiful bank of windows that overlooks the sizable patio.
- This beautifully designed kitchen includes an expansive center island with a breakfast bar, a large walk-in pantry, and an adjoining breakfast area.
- The extravagant primary bedroom is highlighted by a graceful 13' tray ceiling, a remarkable walk-in closet, and a luxurious bath including a dual-sink vanity, a glass-enclosed shower, a private water closet, and a luxurious soaking tub.
- Additional highlights include a generous second-floor gameroom, a desirable study with a double-door entry, and a secluded first-floor bedroom with a private bath and a walk-in closet.