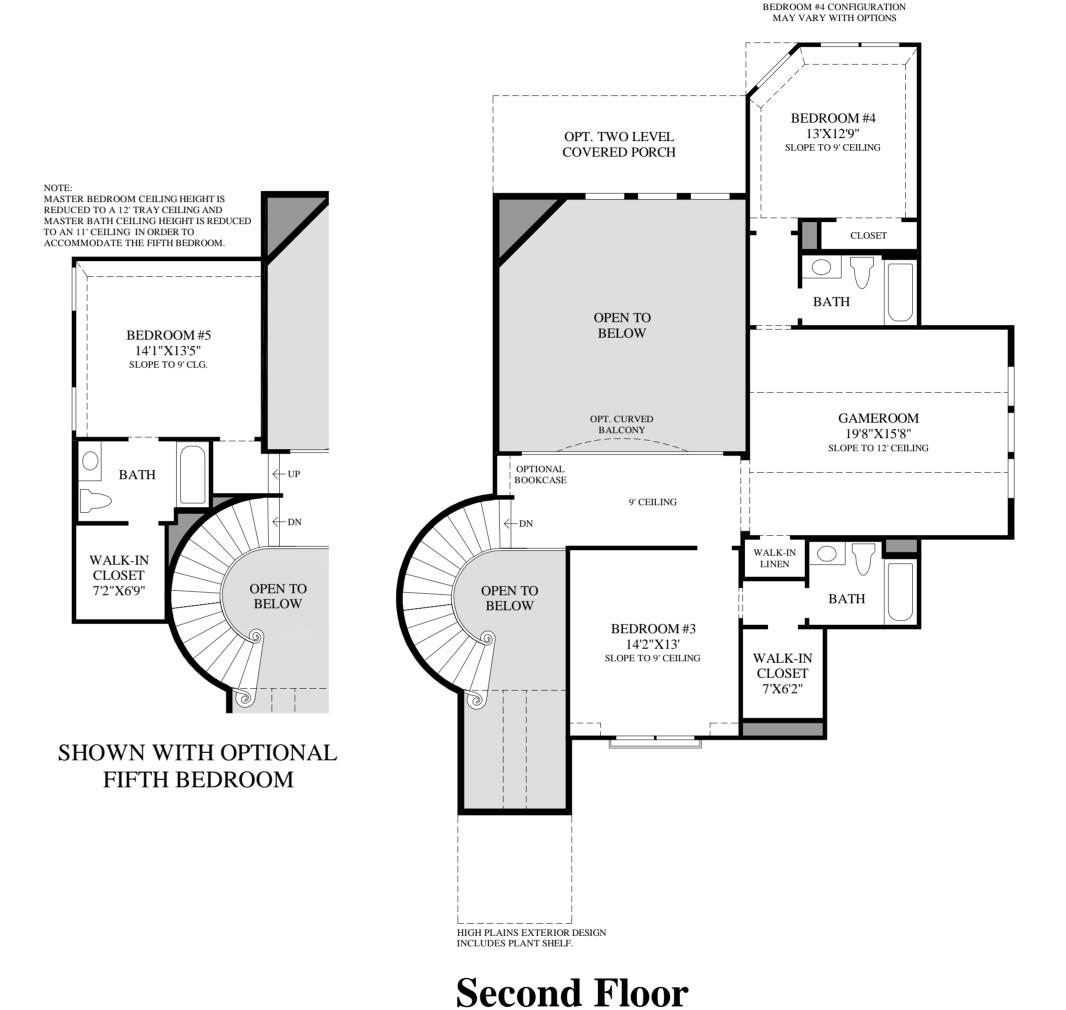

## THE ADALYN HIGHLIGHTS

- The dramatic two-story foyer is accentuated by a stunning curved staircase and is open to the formal dining room.
- Enhancing the spacious great room is an elegant two-story ceiling, a radiant corner fireplace, and a beautiful bank of windows that overlooks the sizable patio.
- This beautifully designed kitchen includes an expansive center island with a breakfast bar, a large walk-in pantry, and an adjoining breakfast area.
- The extravagant primary bedroom is highlighted by a graceful 13' tray ceiling, a remarkable walk-in closet, and a luxurious bath including a dual-sink vanity, a glass-enclosed shower, a private water closet, and a luxurious soaking tub.
- Additional highlights include a generous second-floor gameroom, a desirable study with a double-door entry, and a secluded first-floor bedroom with a private bath and a walk-in closet.