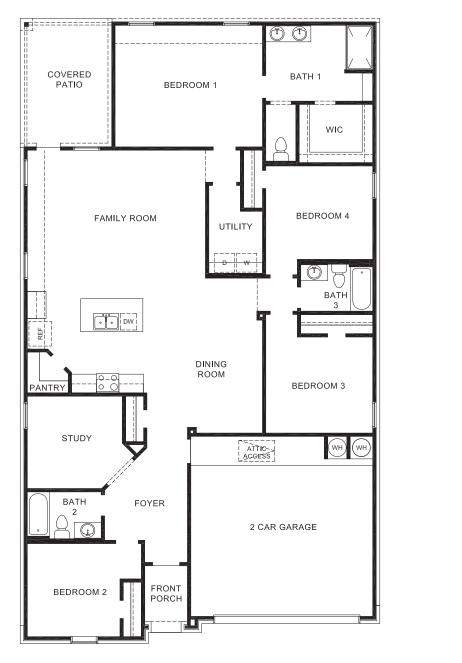

## X40L - LAKEWAY 2,042 sq. ft. 4 bed 3 bath 1 story 2 car

Elevation**N** 

Elevation **N** w/ Optional Woodtone

**OPTIONAL BATH 1** 

FIRST FLOOR PLAN

Home and community information, including pricing, included features, terms, availability and amenities, are subject to change and prior sale at any time without notice or obligation. Pictures, photographs, colors, features, and sizes are for illustration purposes only and will vary from the homes as built. Square footage dimensions are approximate. Buyer should conduct his or her own investigation of the present and future availability of school district and school assignments. D.R. Horton has no control or responsibility for any changes to school districts or school assignments should they occur in the future.