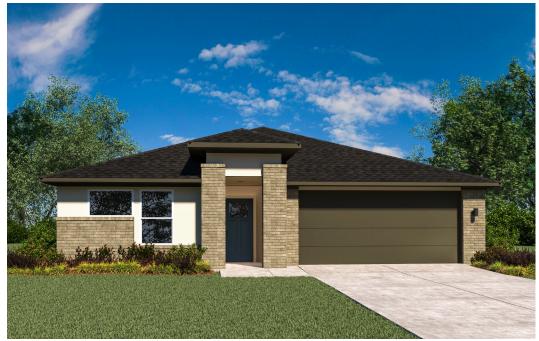

## X40L - LAKEWAY 2,042 sq. ft. 4 bed 3 bath 1 story 2 car

Elevation**N** 

Elevation **N** w/ Optional Woodtone

**OPTIONAL BATH 1** 

FIRST FLOOR PLAN

Home and community information, including pricing, included features, terms, availability and amenities, are subject to change and prior sale at any time without notice or obligation. Pictures, photographs, colors, features, and sizes are for illustration purposes only and will vary from the homes as built. Square footage dimensions are approximate. Buyer should conduct his or her own investigation of the present and future availability of school district and school assignments. D.R. Horton has no control or responsibility for any changes to school districts or school assignments should they occur in the future.