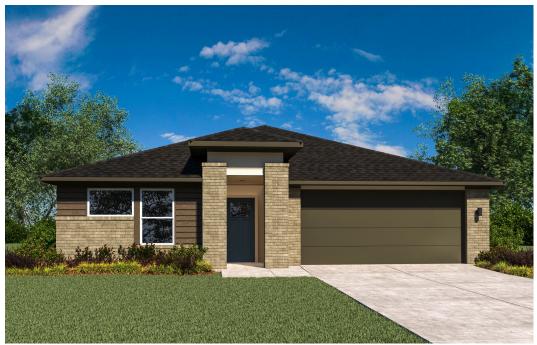

## X40L - LAKEWAY 2,042 sq. ft. 4 bed 3 bath 1 story 2 car

Elevation**N** 

Elevation **N** w/ Optional Woodtone

**OPTIONAL BATH 1** 

FIRST FLOOR PLAN

Home and community information, including pricing, included features, terms, availability and amenities, are subject to change and prior sale at any time without notice or obligation. Pictures, photographs, colors, features, and sizes are for illustration purposes only and will vary from the homes as built. Square footage dimensions are approximate. Buyer should conduct his or her own investigation of the present and future availability of school district and school assignments. D.R. Horton has no control or responsibility for any changes to school districts or school assignments should they occur in the future.