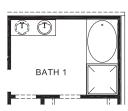

## X40L - LAKEWAY 2,042 sq. ft. 4 bed 3 bath 1 story 2 car

Elevation**N** 

Elevation **N** w/ Optional Woodtone

**OPTIONAL BATH 1** 

FIRST FLOOR PLAN

Home and community information, including pricing, included features, terms, availability and amenities, are subject to change and prior sale at any time without notice or obligation. Pictures, photographs, colors, features, and sizes are for illustration purposes only and will vary from the homes as built. Square footage dimensions are approximate. Buyer should conduct his or her own investigation of the present and future availability of school district and school assignments. D.R. Horton has no control or responsibility for any changes to school districts or school assignments should they occur in the future.