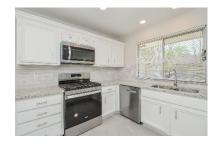

## Kitchen:

- ✓ New stainless steel appliances
- ✓ New disposal
- ✓ New granite with new undermount sink and faucet
- ✓ New cabinet hardware
- ✓ New beautiful French Canvas backsplash
- ✓ New recessed LED lighting and new chandelier in breakfast area