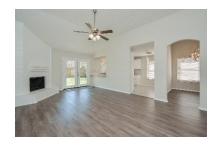

#### **Rooms:**

- √ High ceilings
- ✓ Large family room open to kitchen
- ✓ Gas fireplace with hearth
- ✓ Large in-house laundry room with extra storage
- ✓ Popular open floor concept
- ✓ Formal dining room with vaulted ceiling
- ✓ Formal dining room with new chandelier and vaulted ceiling
- ✓ All new flooring throughout
- √ Full paint job complete house

## **Floors and Windows:**

- ✓ New tile floors in kitchen, breakfast room, bathrooms, and laundry room
- ✓ Beautiful upgraded laminate flooring throughout
- ✓ New window blinds throughout