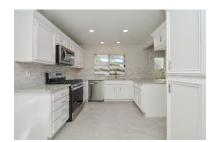

## Kitchen:

- ✓ New stainless steel appliances
- ✓ New disposal
- ✓ New granite with new undermount sink and faucet
- ✓ New cabinet hardware
- ✓ New beautiful French Canvas backsplash
- ✓ New recessed LED lighting and new chandelier in breakfast area