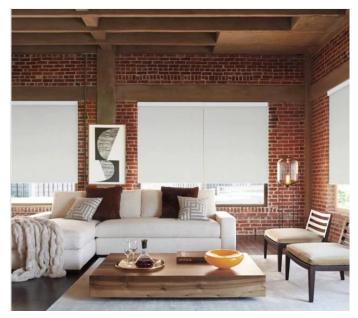

## Window Coverings – Foyer, Lower Stairwell Window & Kitchen Window Hunter Douglas Designer Roller Ultraglide

Example from Hunter Douglas Website

# DESIGNER ROLLER SHADES

Clean lines and a timeless aesthetic. A versatile design to complement any style.