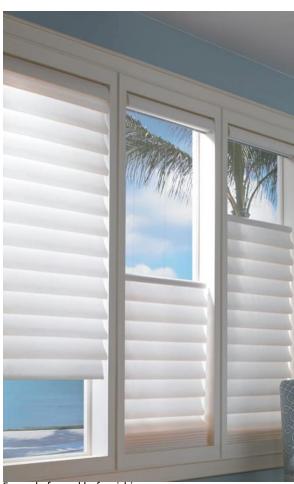

## Window Coverings - Owner's Suite, 1<sup>st</sup> & 3<sup>rd</sup> Floor Bedrooms Hunter Douglas Vignette Stacking Ultraglide Top-Down/Bottom-Up

Example from sklarfurnishings.com

#### Vignette shades by Hunter Douglas

These modernized Roman Shades use soft, stacking folds to create a sense of texture and privacy within your home. With no exposed rear-hanging cords, and fabric-covered head rail and bottom rail, the Vignette line of shades by Hunter Douglas offers exceptional child protection and a seamless look.

 $\label{thm:constraints} \mbox{Vignette shades have achieved GREENGUARD GOLD Certification.} \\ \mbox{sklarfurnishings.com}$ 