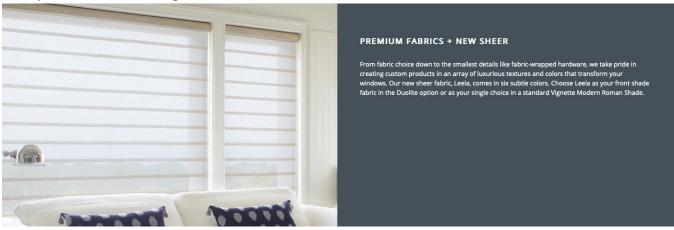

### Living Room & Lightwell Window Coverings Hunter Douglas Vignette Duolite

- PowerView<sup>®</sup> Motorization Smart Automation moves to your schedule.
- Light-filtering sheer front shade
- Plus additional built- in room-darkening back panel

#### **Example from Hunter Douglas Website**

#### THE MODERN ROMAN SHADE

Luxurious fabrics and soft folds give Vignette® Modern Roman Shades a clean, crisp look with the added benefit of no exposed rear cords for improved window aesthetics and enhanced child safety. Offered in sheer, light-filtering and room-darkening fabric opacities, and a range of styles and fold sizes, these shades are the perfect alternative to the traditional Roman shade.

For two opacities in a single shade, consider the revolutionary Duolite® option. Vignette Duolite combines a light-filtering or sheer front shade with a built-in room-darkening back panel both housed on a single roller to easily achieve the perfect level of light and privacy. The single roller is unique to the Roman shades category and also allows for less mounting depth than other dual roller systems. The Duolite option is available exclusively in the Rolling Style with 6" flat folds and the convenience of PowerView® Motorization.