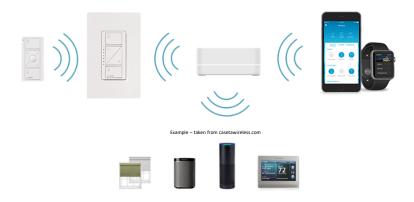

## Connected living throughout your home

The Smart Hub (formerly Smart Bridge) and App for Caséta are the perfect foundations for creating a connected home system. Monitor and control lights (as well as shades and temperature) from anywhere, so you can always be in touch with your home.

Caséta expands beyond lighting control. With the Smart Hub it works with other connected home solutions, such as thermostats, shades, Sonos speakers and even other manufacturers' apps. It is compatible with Amazon Alexa, Google Assistant and Apple® HomeKit (including Apple Watch™) and provides control via app or voice with special lighting control features like scheduling, scenes, Smart Away and more.

Taken from casetawireless.com

Smart Dimmer Switches installed to control lighting in the following areas:

Exterior: Front Porch - Garage Interior - Exterior recessed lights – Exterior wall lighting

Interior: Foyer - Dining/Feature Lights - Living Room - Reading Area - Kitchen - Stairwells - Landing -