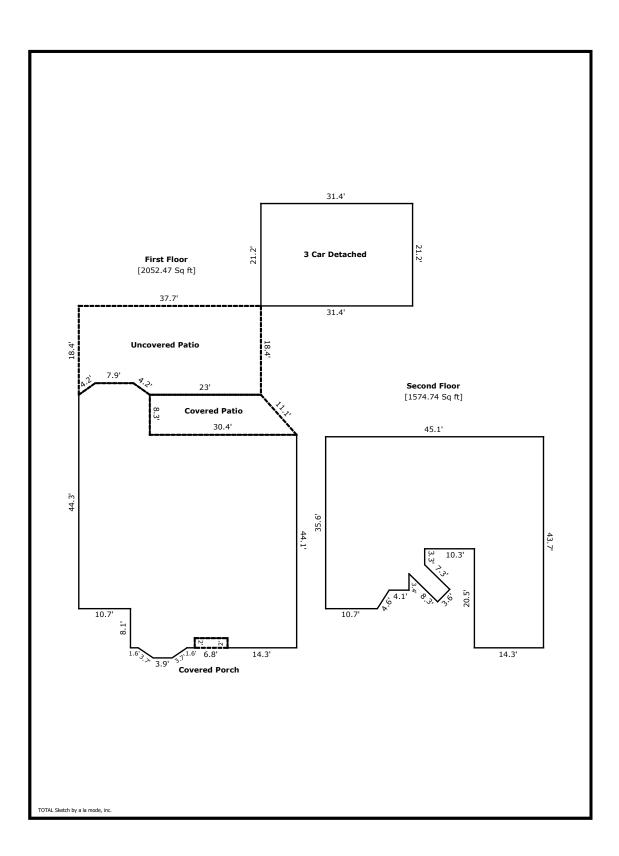

# Building Sketch (Page - 1)

| Borrower         |                   |                   |       |    |                |   |
|------------------|-------------------|-------------------|-------|----|----------------|---|
| Property Address | 242 Hazelcrest Dr |                   |       |    |                |   |
| City             | The Woodlands     | County Montgomery | State | ТΧ | Zip Code 77382 | 2 |
| Lender/Client    |                   |                   |       |    |                |   |

| TOTAL Sketch by a la mode, inc.    | Area Calculations Summary |                                                             |
|------------------------------------|---------------------------|-------------------------------------------------------------|
| Living Area                        |                           | Calculation Details                                         |
| First Floor                        | 2052.5 Sq ft              | $\begin{array}{rrrrrrrrrrrrrrrrrrrrrrrrrrrrrrrrrrrr$        |
| Second Floor                       | 1574.7 Sq ft              | $\begin{array}{rrrrrrrrrrrrrrrrrrrrrrrrrrrrrrrrrrrr$        |
| Total Living Area (Rounded):       | 3627 Sq ft                |                                                             |
| Non-living Area<br>Uncovered Patio | 666.6 Sq ft               | $\begin{array}{rrrrrrrrrrrrrrrrrrrrrrrrrrrrrrrrrrrr$        |
| Covered Porch                      | 13.6 Sq ft                | 2 × 6.8 = 13.6                                              |
| Covered Patio                      | 221.6 Sq ft               | $8.3 \times 23 = 190.9 \\ 0.5 \times 8.3 \times 7.4 = 30.7$ |
| 3 Car Detached                     | 665.7 Sq ft               | 31.4 × 21.2 = 665.7                                         |
|                                    |                           |                                                             |
|                                    |                           |                                                             |
|                                    |                           |                                                             |
|                                    |                           |                                                             |
|                                    |                           |                                                             |
|                                    |                           |                                                             |
|                                    |                           |                                                             |