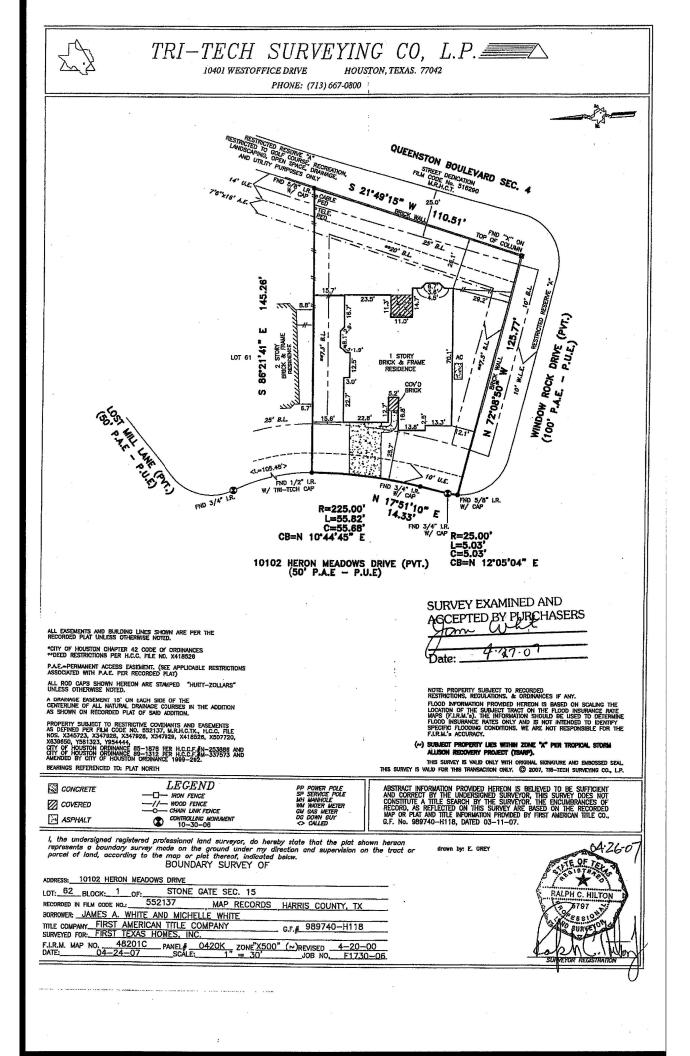

4) The purpose of this district is to provide water, sewer, drainage, or flood control facilities and services within the district through the issuance of bonds payable in whole or in part from property taxes. The cost of these utility facilities is not included in the purchase price of your property, and these utility facilities are owned or to be owned by the district. The legal description of the property you are acquiring is as follows: LT 62 BLK 1 STONE GATE SEC 15

10102 Heron Meadows Drive, Houston, TX 77095

(Street Address and City)

**Stone Gate Owners Association** 

832-653-3763

(Name of Property Owners Association, (Association) and Phone Number)

A. SUBDIVISION INFORMATION: "Subdivision Information" means: (i) a current copy of the restrictions applying to the subdivision and bylaws and rules of the Association, and (ii) a resale certificate, all of which are described by Section 207.003 of the Texas Property Code.

#### T-47 RESIDENTIAL REAL PROPERTY AFFIDAVIT (May be Modified as Appropriate for Commercial Transactions)

| Date:                    | , 20                          | GF No. | TX-23-13509 |
|--------------------------|-------------------------------|--------|-------------|
| Name of Affiant(s):      | James White                   |        |             |
| Address of Affiant:      |                               |        |             |
| Description of Property: | LT 62 BLK 1 Stone Gate SEC 15 |        |             |
| County:                  | Harris, Texas                 |        |             |
| Name of Title Company:   | HomeLight Settlement, LLC     |        |             |