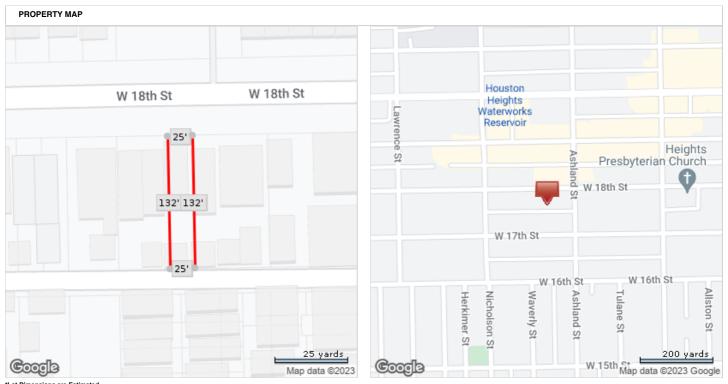

## 416 West 18th Street

**Heights-Greater Heights** 

3 BD 3-1/2 BA 2877 SF 3,300 SF LOT 460 + SF Outdoor Covered Space

Reach out for more information.

Yenny Mattei

**REALTOR®** M: 713.836.8243 yenny.mattei@compass.com

## 416 West 18th Street

3 BD 3-1/2 BA 2877 SF 3300 SFT LOT 460 SQFT COVERED OURDOORS

#### 416 W 18th St, Houston, TX 77008-3912, Harris County

APN: 020-117-000-0069 CLIP: 6071079861

Beds Full Baths 3

Half Baths

Sale Price **N/A** 

Sale Date **N/A** 

Bldg Sq Ft **2,877** 

Lot Sq Ft **3,300** 