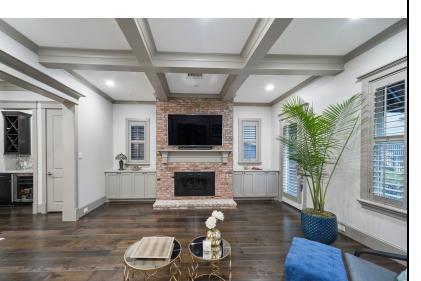

#### Family Room - 16'8" x 20'7" - 1st floor

- Coffered Ceiling
- Hallmark Monterey Baccara Maple Floor
- Brick fireplace TV mount
- Wall of windows w/Shutters and crown molding
- Windows overlook back courtyard landscaped in a French Creole Style
- Designer awnings over backdoor and windows southern facing
- 10' x 7' brick fireplace
- Gas logs with glass fireplace doors
- Fireplace mantel
- 2 eastern facing windows w plantation shutters
- 2 cabinets with countertops in trim color