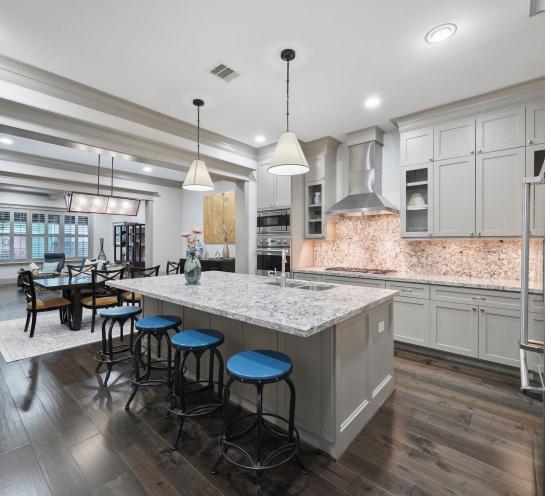

#### **Countertops**

- All Cambria and Milestone counter tops
- Seamless kitchen counters and backsplash
- 9' x 5' Kitchen Island
- Dry bar

#### Kitchen - 16' 8" x 14' - 1st floor

- Hallmark Monterey Baccara Maple Floor
- 42 cabinets & 14 drawers 5 cabinets w glass panels w/pull out shelving
- 5 cabinets have pull out shelving
- Pendant and recessed lighting
- Dimmable Under Cabinet lighting w charging stations
- 9'x5' Cambria Bellingham Island w/under cabinets
- Cambria Bellingham countertops and backsplash
- Walk In Pantry 6' x 3.5'