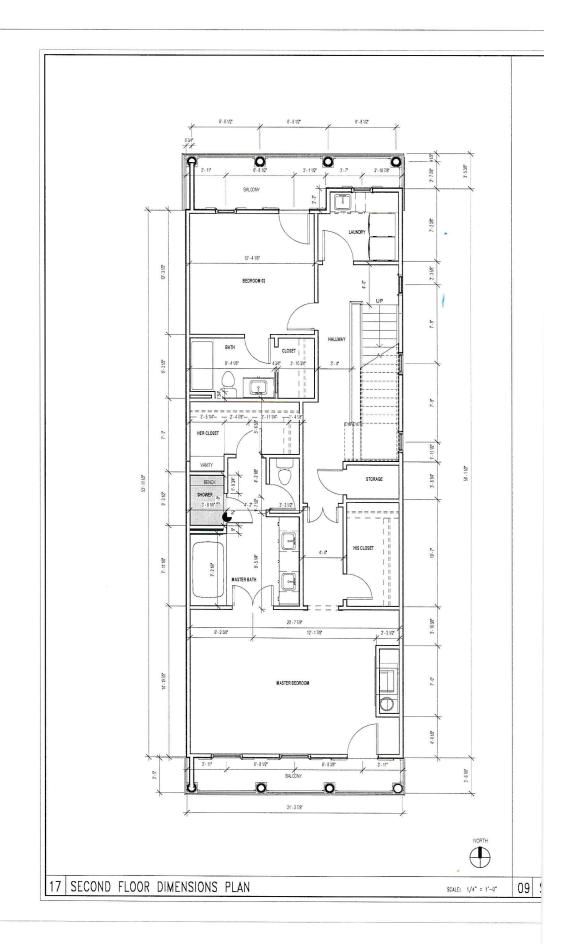

#### Primary Bedroom - 20' x 14' - 2nd floor

- Hallmark Monterey Baccara Maple floor
- Quartzite face w wood mantel Gas fireplace w/colored glass rocks
- South facing covered exterior balcony of lpe Hardwood w metal railing overlooking courtyard
- 2 Separate large walk in closets with built in cabinetry and shelving
- Windows w/ shutters overlook back courtyard on southern exposure

#### Primary Bathroom - 14'6" x10' 10' - 2nd floor

- Jason Soaking Tub w AirMasseur & Hydrotherapy
- Separate walk in shower w bench, hydro shower head and handshower
- Cambria Galloway Counters

#### Secondary Bedroom - 12' x 11' 10" - 2nd floor

- Hallmark Monterey Baccara Maple floor
- North facing window and outside door w/ Shutters
- Covered exterior balcony of Ipe Hardwood w metal railing overlooking front yard
- Tiled full bathroom and closet
- Milestone counters

#### Laundry Room - 6'10" x 7'x9" - 2nd floor

- Tiled floor
- Sink
- Shelving and cabinetry

REALTOR® M: 713.836.8243 yenny.mattei@compass.com

compass.com/agents/yenny-mattei/