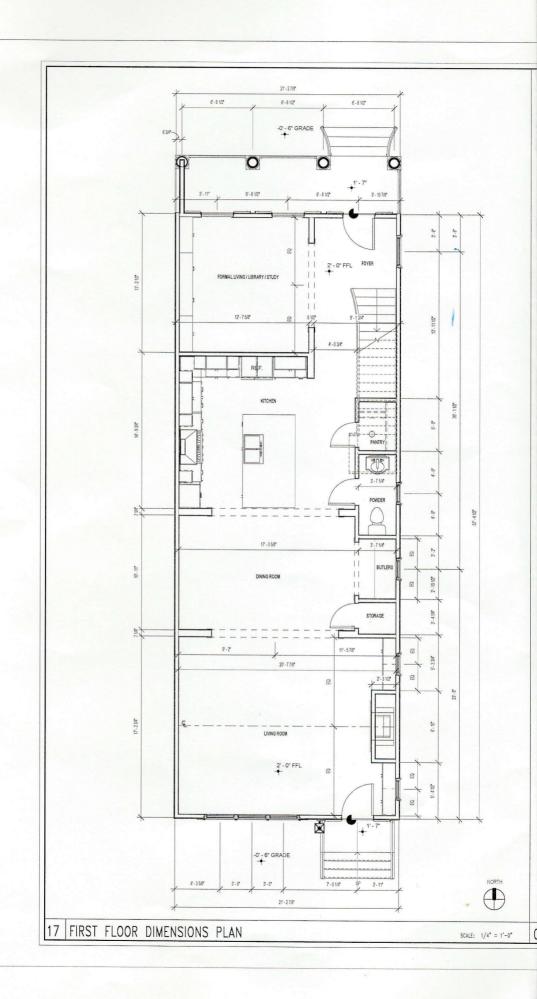

#### Living Room - 12'x12.5' - 1st floor

- Hallmark Monterey Baccara Maple Floor
- Shutters over French Door windows
- Recessed Lighting

#### Kitchen - 16' 8" x 14' - 1st floor

- Hallmark Monterey Baccara Maple Floor
- 42 cabinets & 14 drawers 5 cabinets w glass panels w/pull out shelving
- 5 cabinets have pull out shelving
- Pendant and recessed lighting
- Dimmable Under Cabinet lighting w charging stations
- 9'x5' Cambria Bellingham Island w/under cabinets
- Cambria Bellingham countertops and backsplash
- Walk In Pantry 6' x 3.5'

#### Dining Room - 16'8" x 10' 10" - 1st floor

- Hallmark Monterey Baccara Maple Floor
- Recessed lighting
- Chandelier
- Dry Bar 5'8"x 3'6"
- Quartzite counter cabinets
- Viking Beverage Fridge
- Built in wine racks w wine glass holders

#### Family Room - 16'8" x 20'7" - 1st floor

- Coffered Ceiling
- Hallmark Monterey Baccara Maple Floor
- Brick fireplace TV mount
- Wall of windows w/Shutters and crown molding
- Windows overlook back courtyard landscaped in a French Creole Style
- Designer awnings over backdoor and windows southern facing
- 10' x 7' brick fireplace
- Gas logs with glass fireplace doors
- Fireplace mantel
- 2 eastern facing windows w plantation shutters
- 2 cabinets with countertops in trim color