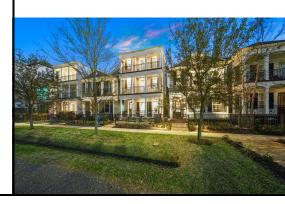

Welcome to this exquisite Creole-style property in the heart of the Heights. Just one block away from great shops, galleries, and restaurants on iconic 19th street, you'll have easy access to everything the Heights has to offer, including fantastic community events throughout the year. This 3-bedroom, 3.5-bath, first flor living custom home is a true gem, offering an exceptional level of detail from floor to ceiling. The open floor plan is perfect for entertaining. The home features high performance appliances, Cambria countertops, eng. hardwood floors throughout, and plenty of built-ins. One of the many highlights of this home is the three private balconies, each accessible from the bedrooms. The third bedroom is located on the top floor, providing versatile space for guests or exercise. You'll also love the front courtyard, fenced backyard, and dreamy porch, perfect for relaxing. This property is the perfect place to call home. Don't miss out on the opportunity to make it yours!

#### **Exterior**

- Gas burning entry light
- 16 10' white round tapered columns
- Professional landscaped front and back in the French Creole style
- 3 front facing 6' deep balconies constructed of beautiful Brazilian Ipe Hardwood
- 3' back facing balcony constructed of Brazilian Ipe Hardwood
- All bedrooms have their own balcony

#### **Back Courtyard**

- Herringbone brick courtyard
- · Raised brick herb and flower bed
- 4 8' metal structures for climbing vines