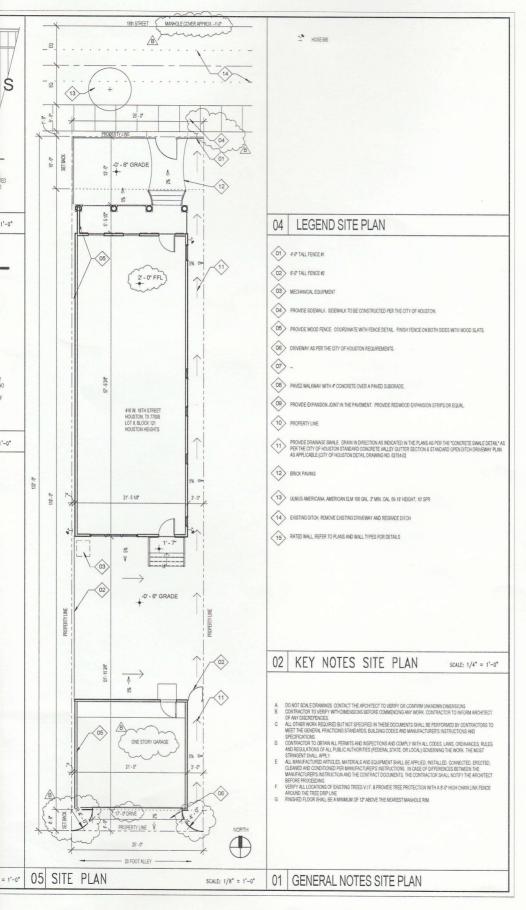

#### **Exterior**

- Gas burning entry light
- 16 10' white round tapered columns
- Professional landscaped front and back in the French Creole style
- 3 front facing 6' deep balconies constructed of beautiful Brazilian Ipe Hardwood
- 3' back facing balcony constructed of Brazilian Ipe Hardwood
- All bedrooms have their own balcony

#### **Back Courtyard**

- Herringbone brick courtyard
- · Raised brick herb and flower bed
- 4 8' metal structures for climbing vines

#### Detached 2 car garage w alley entrance