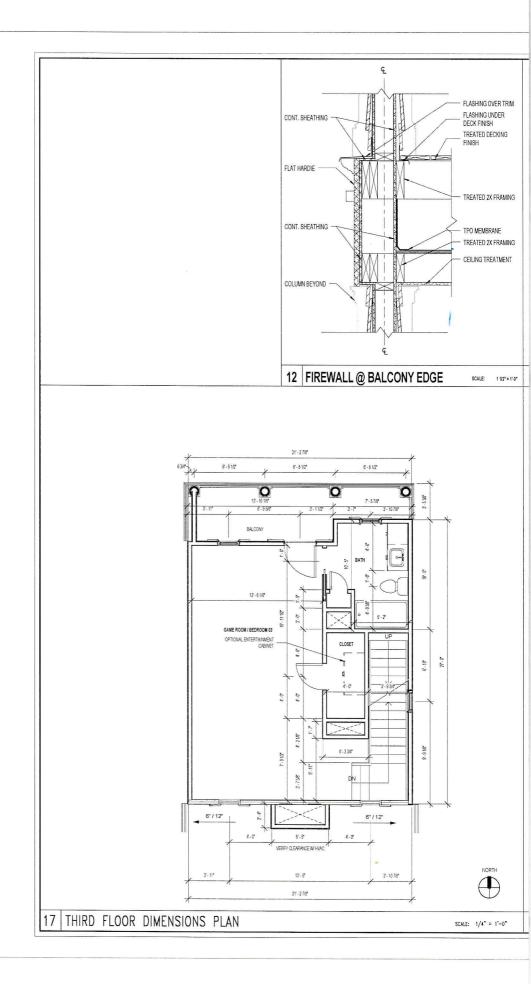

#### Third Bedroom - 24'x 12' - 3rd floor

- Hallmark Monterey Baccara Maple floor
- North and South windows
- Covered exterior balcony of Ipe Hardwood w metal railing overlooking front yard
- Large closet 8' x 3'8"
- Built in cabinetry and shelving
- 2 ceiling fans
- Tiled full bathroom w bathroom closet
- TV mount on wall

#### **Exterior**

- Gas burning entry light
- 16 10' white round tapered columns
- Professional landscaped front and back in the French Creole style
- 3 front facing 6' deep balconies constructed of beautiful Brazilian Ipe Hardwood
- 3' back facing balcony constructed of Brazilian Ipe Hardwood
- All bedrooms have their own balcony