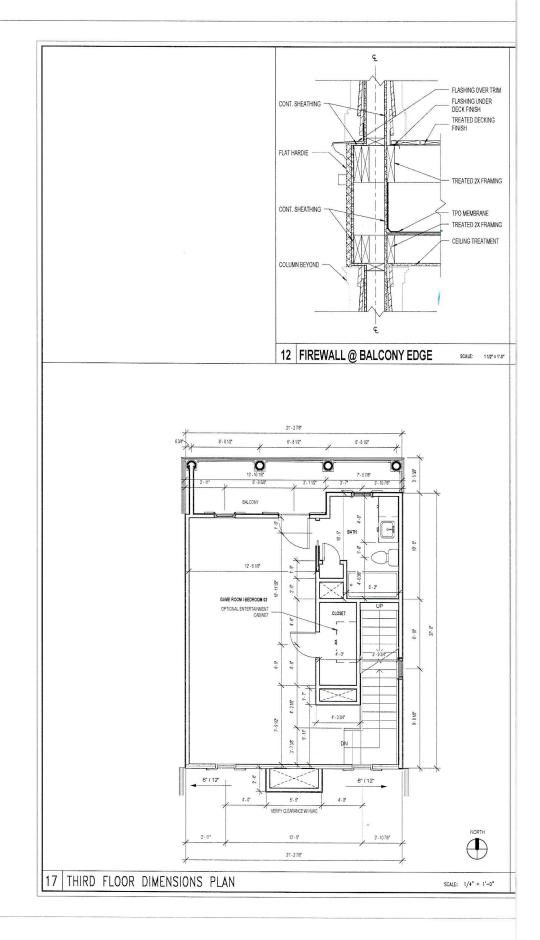

#### Third Bedroom - 24'x 12' - 3rd floor

- Hallmark Monterey Baccara Maple floor
- North and South windows
- Covered exterior balcony of Ipe Hardwood w metal railing overlooking front yard
- Large closet 8' x 3'8"
- Built in cabinetry and shelving
- 2 ceiling fans
- Tiled full bathroom w bathroom closet
- TV mount on wall

#### **Exterior**

- Gas burning entry light
- 16 10' white round tapered columns
- Professional landscaped front and back in the French Creole style
- 3 front facing 6' deep balconies constructed of beautiful Brazilian Ipe Hardwood
- 3' back facing balcony constructed of Brazilian Ipe Hardwood
- All bedrooms have their own balcony