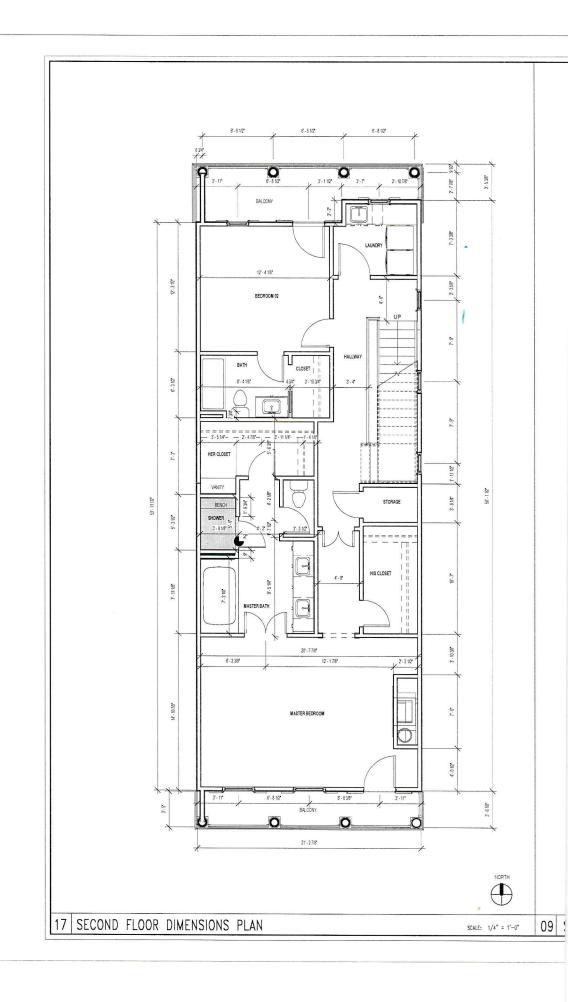

#### Primary Bedroom - 20' x 14' - 2nd floor

- Hallmark Monterey Baccara Maple floor
- Quartzite face w wood mantel Gas fireplace w/colored glass rocks
- South facing covered exterior balcony of lpe Hardwood w metal railing overlooking courtyard
- 2 Separate large walk in closets with built in cabinetry and shelving
- Windows w/ shutters overlook back courtyard on southern exposure

#### Primary Bathroom - 14'6" x10' 10' - 2nd floor

- Jason Soaking Tub w AirMasseur & Hydrotherapy
- Separate walk in shower w bench, hydro shower head and handshower
- Cambria Galloway Counters

#### Secondary Bedroom - 12' x 11' 10" - 2nd floor

- Hallmark Monterey Baccara Maple floor
- North facing window and outside door w/ Shutters
- Covered exterior balcony of Ipe Hardwood w metal railing overlooking front yard
- Tiled full bathroom and closet
- Milestone counters

#### Laundry Room - 6'10" x 7'x9" - 2nd floor

- Tiled floor
- Sink
- Shelving and cabinetry

REALTOR® M: 713.836.8243 yenny.mattei@compass.com

compass.com/agents/yenny-mattei/