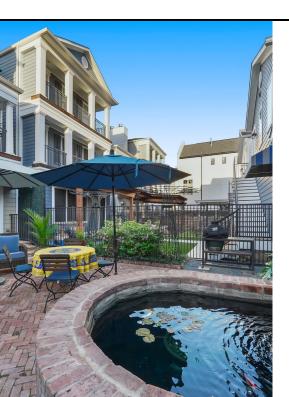

Welcome to this exquisite Creole-style property in the heart of the Heights. Just one block away from great shops, galleries, and restaurants on iconic 19th street, you'll have easy access to everything the Heights has to offer, including fantastic community events throughout the year. This 3-bedroom, 3.5-bath, first flor living custom home is a true gem, offering an exceptional level of detail from floor to ceiling. The open floor plan is perfect for entertaining. The home features high performance appliances, Cambria countertops, eng. hardwood floors throughout, and plenty of built-ins. One of the many highlights of this home is the three private balconies, each accessible from the bedrooms. The third bedroom is located on the top floor, providing versatile space for guests or exercise. You'll also love the front courtyard, fenced backyard, and dreamy porch, perfect for relaxing. This property is the perfect place to call home. Don't miss out on the opportunity to make it yours!

#### **Brick water feature**

- Classic masonry lion water feature pouring into scalloped basin
- 2 tiered design for continuous water flow
- 3.5' fountain pool with filtration system
- Calico Fantail Goldfish
- Japanese Shubunkin Goldfish
- Water Lilies

### **COMPASS**

The best way to describe this house is "easy". It is easy to entertain lots of guests in this house with the first floor living set up. Its large island is a great place for friends to casually eat and talk while the adjoining space allows for a dining table and the option for an elegant meal. If hosting friends in the back courtyard they will want to check out the goldfish in the fountain. Everyone wants to feed the goldfish. Starting around June water lilies appear and beckon the dragon flies to stop by.