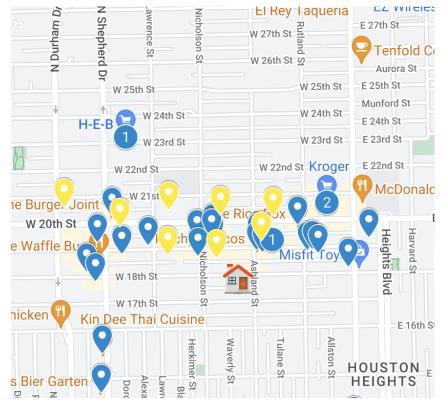

#### Get to know The Heights:

As one of Houston's most historic neighborhoods, The Heights flourishes as a destination for foodies and architecture lovers. Located right in the middle of all of the action, The Heights maintains its quaint, small-town feel and deep sense of community.

#### **Heights-Greater Heights**

#### **Grocery Stores (Green)**

- 1. H-E-B
- 2. Kroger
- Whole Foods Market

#### **Entertaiment: Blue**

· Heights Theather

#### Other Yellow:

- Adore Dentistry
- 2. The Corner Vet at Houston Heights
- 3. North Durham Animal Hospital
- 4. Heights Hospital for Animals
- 5. Innovative Dentists of Houston
- 6. Bone on the Bayou
- 7. Venus Hair
- 8. Sola Salon Studios

#### Restaurants (Blue)

- Hopdoddy Burger Bar
- · Jeni's Splendid Ice Creams
- Squable
- Moon Rabbit
- · Common Bond Bistro & Bakery
- JINYA Ramen Bar Heights Waterworks
- Torchy's Tacos
- · Harold's Restaurant, Bar, & Terrace
- Sweet Bribery
- Alice Blue

Yenny Mattei

REALTOR® M: 713.836.8243 yenny.mattei@compass.com

- 1Boomtown Coffee
- Goode Co. Kitchen & Cantina
- Blue stone Lane Houston Heights Café
- The Rice Box
- Collina's Italian Cafe
- The Burger Joint
- KA Sushi
- La Lucha
- Snooze, an A.M. Eatery
- Kin Dee Thai Cuisine
- Heights Bier Garten
- Trattoria Sofia
- Loro
- Hando
- Eight Row Flint
- Dish Society
- Kolache Shoppe
- EQ Heights
- Lola
- Savoir
- Heights & Co.