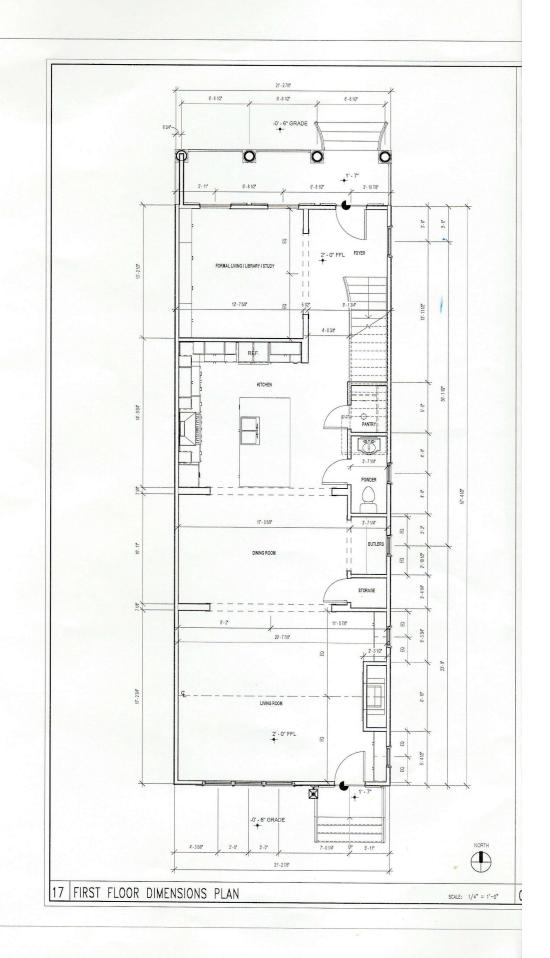

#### Living Room - 12'x12.5' - 1st floor

- Hallmark Monterey Baccara Maple Floor
- Shutters over French Door windows
- Recessed Lighting

#### Kitchen - 16' 8" x 14' - 1st floor

- Hallmark Monterey Baccara Maple Floor
- 42 cabinets & 14 drawers 5 cabinets w glass panels w/pull out shelving
- 5 cabinets have pull out shelving
- Pendant and recessed lighting
- Dimmable Under Cabinet lighting w charging stations
- 9'x5' Cambria Bellingham Island w/under cabinets
- Cambria Bellingham countertops and backsplash
- Walk In Pantry 6' x 3.5'

#### Dining Room - 16'8" x 10' 10" - 1st floor

- Hallmark Monterey Baccara Maple Floor
- Recessed lighting
- Chandelier
- Dry Bar 5'8"x 3'6"
- Quartzite counter cabinets
- Viking Beverage Fridge
- Built in wine racks w wine glass holders

#### Family Room - 16'8" x 20'7" - 1st floor

- Coffered Ceiling
- Hallmark Monterey Baccara Maple Floor
- Brick fireplace TV mount
- Wall of windows w/Shutters and crown molding
- Windows overlook back courtyard landscaped in a French Creole Style
- Designer awnings over backdoor and windows southern facing
- 10' x 7' brick fireplace
- Gas logs with glass fireplace doors
- Fireplace mantel
- 2 eastern facing windows w plantation shutters
- 2 cabinets with countertops in trim color