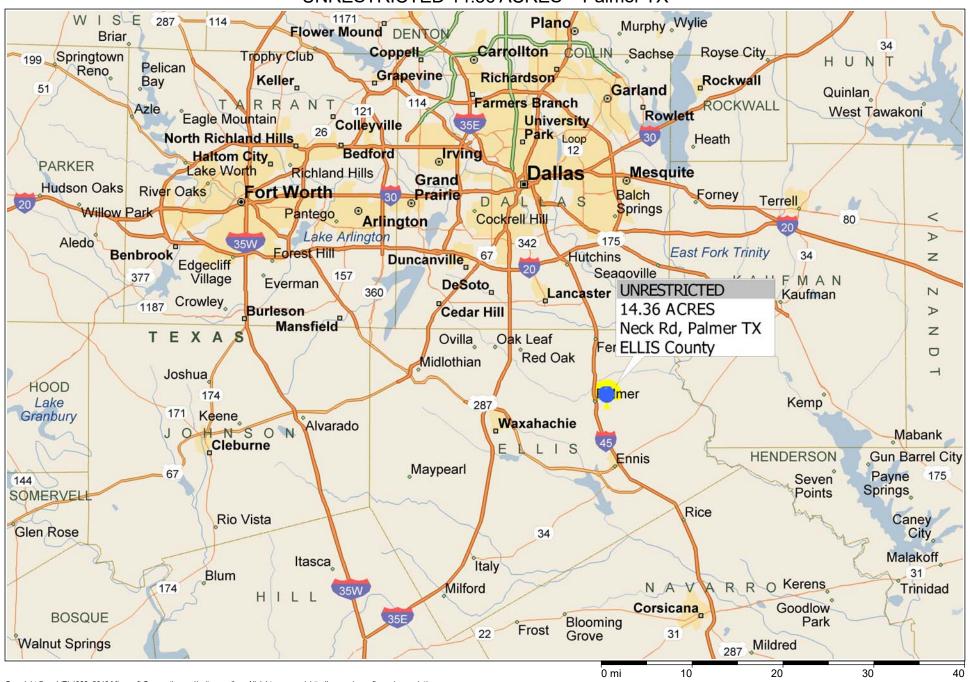

## UNRESTRICTED 14.36 ACRES ~ Palmer TX

Copyright © and (P) 1988–2010 Microsoft Corporation and/or its suppliers. All rights reserved. http://www.microsoft.com/mappoint/
Certain mapping and direction data © 2010 NAVTEQ. All rights reserved. The Data for areas of Canada includes information taken with permission from Canadian authorities, including: © Her Majesty the Queen in Right of Canada, © Queen's Printer for Ontario. NAVTEQ and
NAVTEQ ON BOARD are trademarks of NAVTEQ. © 2010 Tele Atlas North America, Inc. All rights reserved. The Atlas and Tele Atlas North America are trademarks of Tele Atlas, Inc. © 2010 by Applied Geographic Systems, All rights reserved.