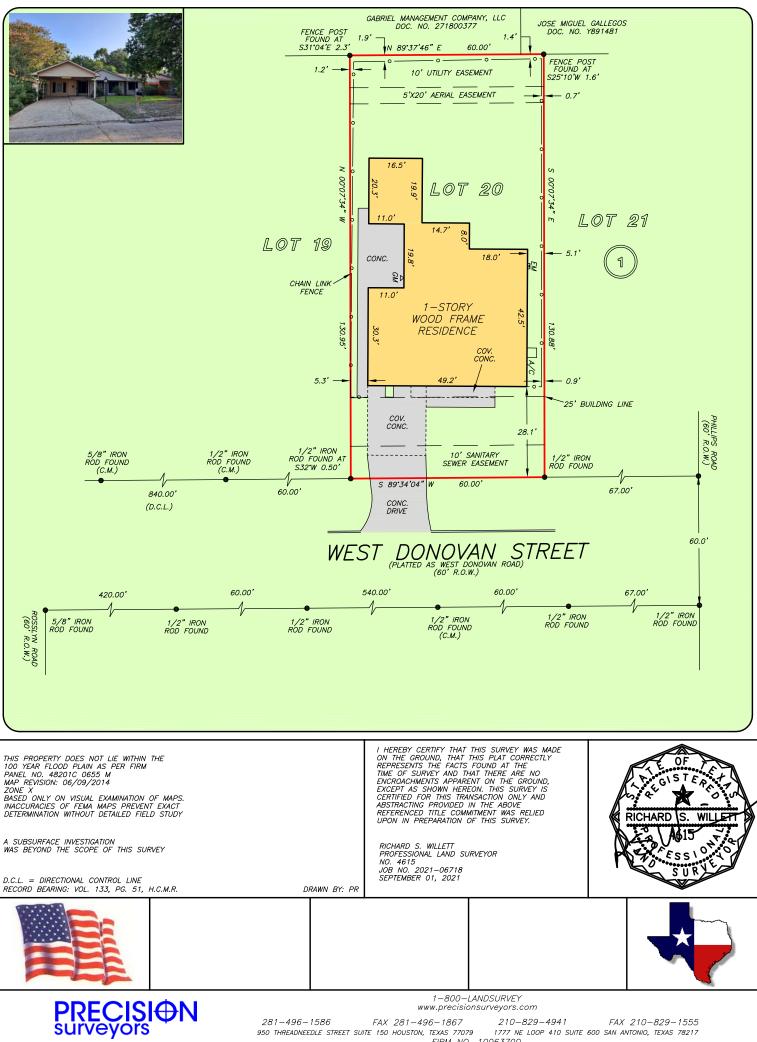

Premises: 1606 WEST DONOVAN STREET, HOUSTON, TEXAS 77091 HARRIS

Description of encroachments, violations or other points of interest at the time of the inspection: WOOD FENCE ENCROACHES 10' U.E. & 5'X20' A.E. CONCRETE DRIVE ENCROACHES 10' S.S.E

CERTIFIED TO: TEXAS AMERICAN TITLE COMPANY, ...

LEGAL DESCRIPTION: LOT 20, BLOCK 1 ELLA PARK TERRACE AN ADDITION IN HARRIS COUNTY, TEXAS ACCORDING TO THE MAP OR PLAT THEREOF RECORDED IN VOLUME 133, PAGE 51 OF THE MAP RECORDS OF HARRIS COUNTY, TEXAS

## LOT 20, BLOCK 1 ELLA PARK TERRACE

SCALE:

1 22 II

30

AN ADDITION IN HARRIS COUNTY, TEXAS ACCORDING TO THE MAP OR PLAT THEREOF RECORDED IN VOLUME 133, PAGE 51 OF THE MAP RECORDS OF HARRIS COUNTY, TEXAS

281–496–1586 FAX 281–496–1867 950 THREADNEEDLE STREET SUITE 150 HOUSTON, TEXAS 77079 FIRM NO. 210–829–4941 FAX 210–829–1555 1777 NE LOOP 410 SUITE 600 SAN ANTONIO, TEXAS 78217 10063700